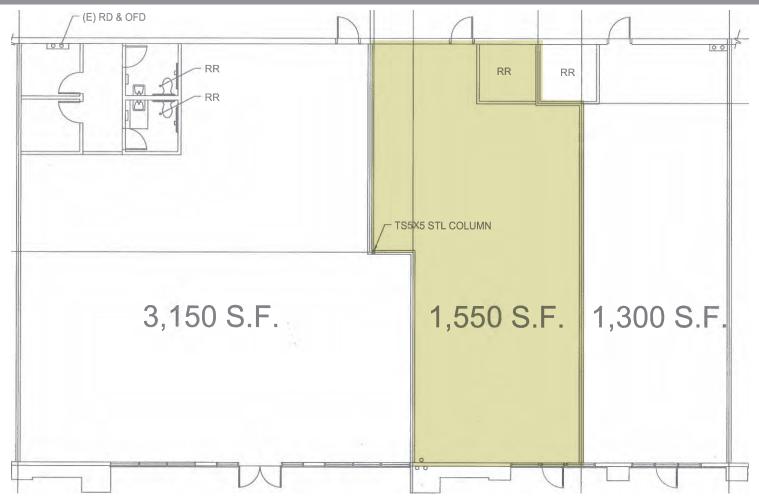

#### Features:

- Available 1,550 SF
- Located adjacent to the 405 Freeway
- Strong Daytime Demographics
- Located Along Major Retail Corridor along Rosecrans Ave