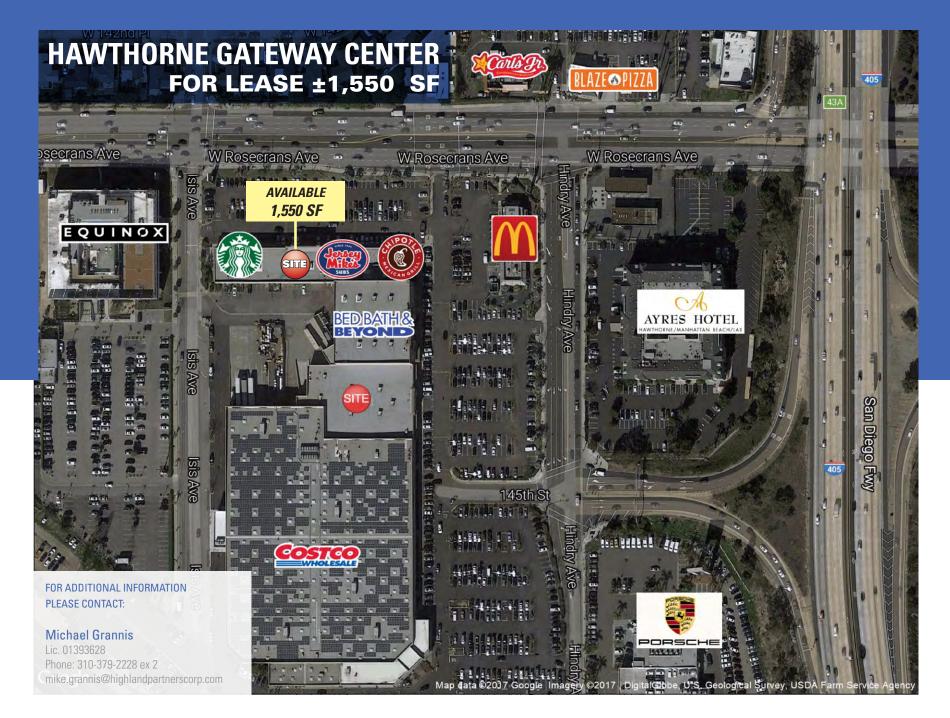

## HAWTHORNE GATEWAY CENTER SWC 405 Freeway & Rosecrans, Hawthorne, CA

#### Features:

- Available 1,550 SF
- Located adjacent to the 405 Freeway
- Strong Daytime Demographics
- Located Along Major Retail Corridor along Rosecrans Ave

#### FOR ADDITIONAL INFORMATION PLEASE CONTACT: Michael Grannis | Lic. 01393628 | Phone: 310-379-2228 ex 2 | mike.grannis@highlandpartnerscorp.com