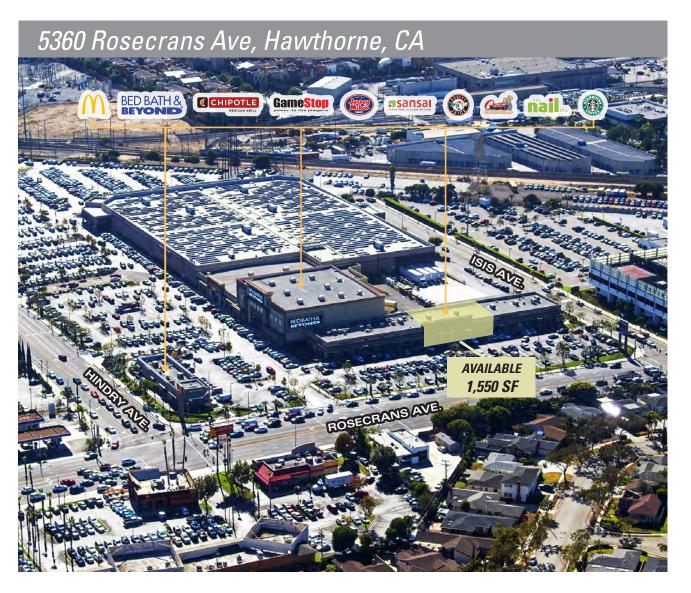

## HAWTHORNE GATEWAY CENTER SWC 405 Freeway & Rosecrans, Hawthorne, CA



#### Features:

- Available 1,550 SF
- Located adjacent to the 405 Freeway
- Strong Daytime Demographics
- Located Along Major Retail Corridor along Rosecrans Ave

### Demographics: (2016 Est.)

|                       |             | 1 Mile    | 2 Miles   | 3 Miles   |
|-----------------------|-------------|-----------|-----------|-----------|
| Population            | <b>††</b> † | 17,947    | 119,780   | 282,026   |
| Daytime<br>Population | Ŵ           | 36,745    | 74,348    | 118,331   |
| Average<br>HH Income  | ŝ           | \$117,787 | \$108,302 | \$108,833 |

Demographic Source: Applied Geographic Solutions 10/2016, TIGER Geography

### FOR ADDITIONAL INFORMATION PLEASE CONTACT:

#### **Michael Grannis**

Lic. 01393628 Phone: 310-379-2228 ex 2 mike.grannis@highlandpartnerscorp.