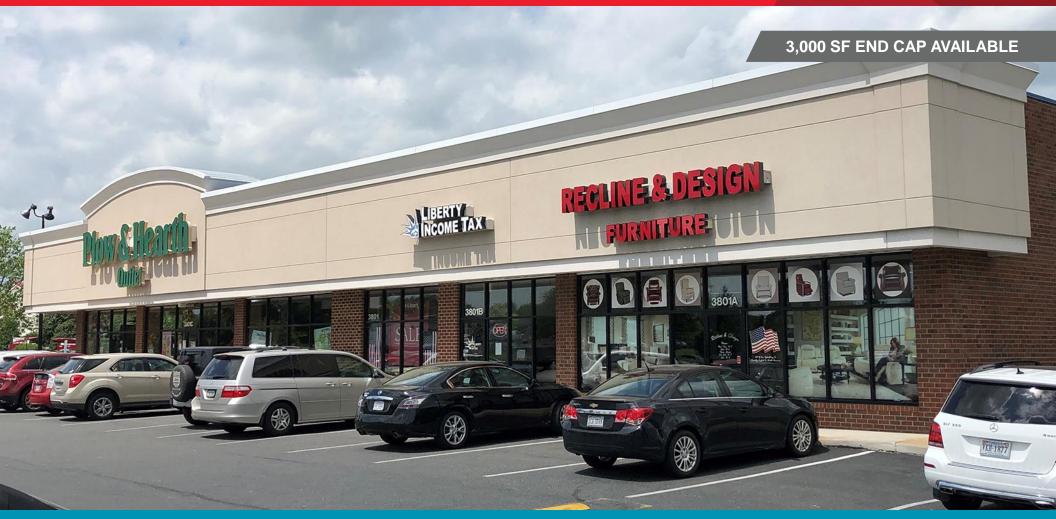

### **RETAIL FOR LEASE** 3801-A Plank Road

Fredericksburg, Virginia

### Join Plow & Hearth and Liberty Tax | Route 3 Frontage

For more information, contact:

### **Property Features**

Demographics

No. of Households

Avg. HH Income

**Daytime Population** 

Population

- 3,000 SF END CAP AVAILABLE
- Join Plow & Hearth & Liberty Tax
- Route 3 frontage with pylon signage available