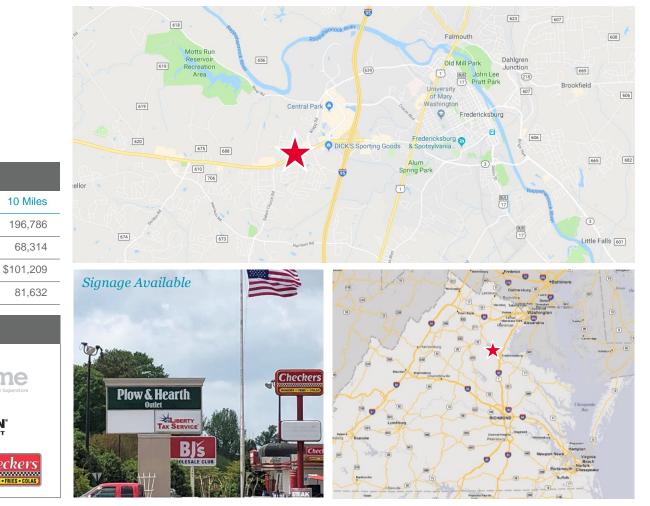

### **Property Features**

Demographics

No. of Households

Avg. HH Income

**Daytime Population** 

Population

- 3,000 SF END CAP AVAILABLE
- Join Plow & Hearth & Liberty Tax
- Route 3 frontage with pylon signage available

1 Mile

6.282

2,160

9.822

\$80,190

3 Miles

51.012

18,127

\$84,752

30,748

5 Miles

118.792

42,580

\$93,870

65,545

- 120,000 population within 5 miles
- 83,000 VPD on Plank Road