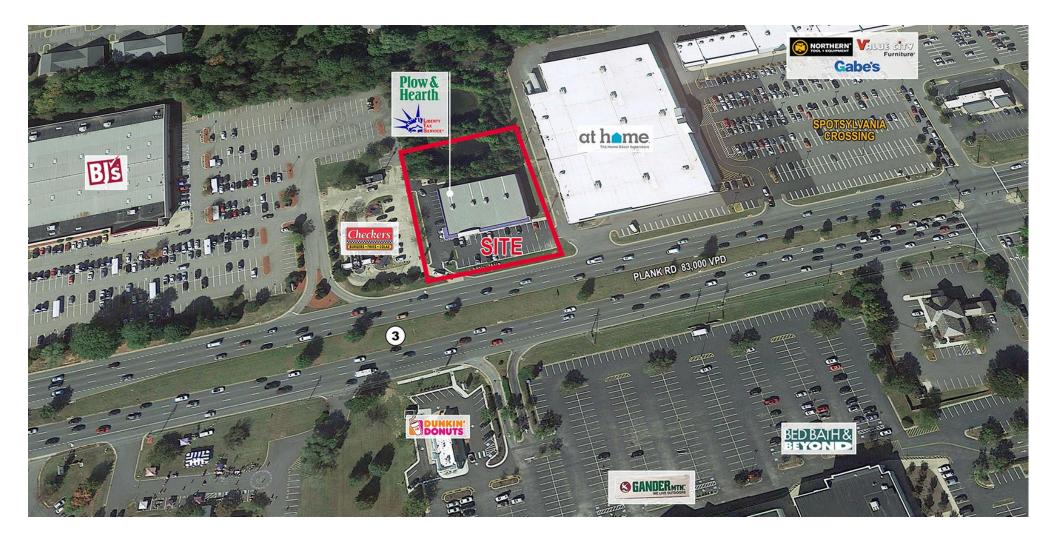

### **Property Features**

Demographics

No. of Households

Avg. HH Income

**Daytime Population** 

Population

- 3,000 SF END CAP AVAILABLE
- Join Plow & Hearth & Liberty Tax
- Route 3 frontage with pylon signage available

Join Tenants & Nearby Retailers

For more information, contact: