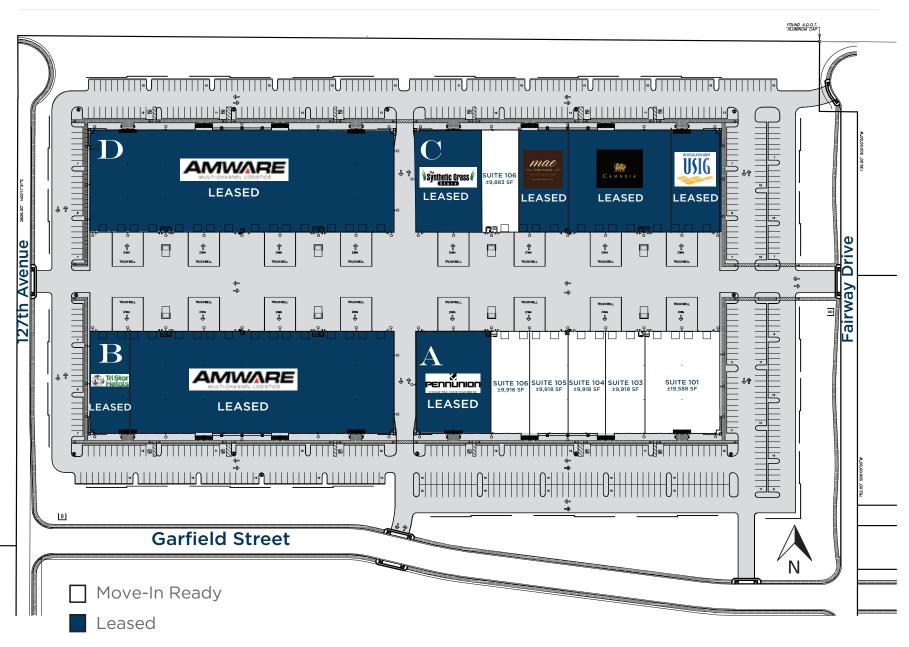

#### **AVAILABLE SUITES**

| Suite | SF     | Office SF | Truckwell Doors | Grade Doors | \$PSF NNN |
|-------|--------|-----------|-----------------|-------------|-----------|
| C-106 | 9,883  | 1,500     | 1               | 1           | \$0.48    |
| A-101 | 19,588 | 2,835     | 2               | 2           | \$0.45    |
| A-103 | 9,918  | 1,561     | 1               | 1           | \$0.48    |
| A-104 | 9,918  | 1,584     | 1               | 1           | \$0.48    |
| A-105 | 9,918  | 1,718     | 1               | 1           | \$0.48    |
| A-106 | 9,918  | 1,561     | 1               | 1           | \$0.48    |