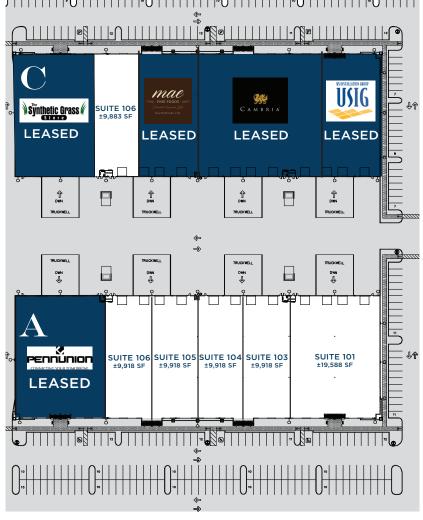

#### **AVAILABLE SUITES**

| Suite | SF     | Office SF | Truckwell Doors | Grade Doors | \$PSF NNN |
|-------|--------|-----------|-----------------|-------------|-----------|
| C-106 | 9,883  | 1,500     | 1               | 1           | \$0.48    |
| A-101 | 19,588 | 2,835     | 2               | 2           | \$0.45    |
| A-103 | 9,918  | 1,561     | 1               | 1           | \$0.48    |
| A-104 | 9,918  | 1,584     | 1               | 1           | \$0.48    |
| A-105 | 9,918  | 1,718     | 1               | 1           | \$0.48    |
| A-106 | 9,918  | 1,561     | 1               | 1           | \$0.48    |