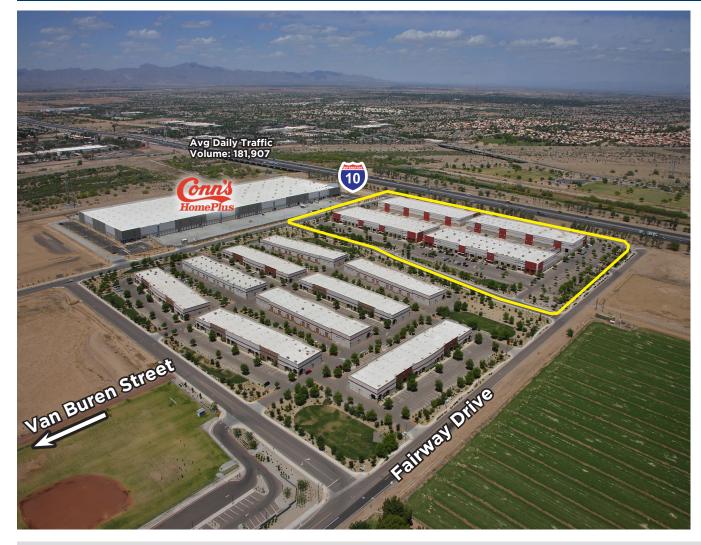

### **PROJECT FEATURES:**

- 315,000 SF (4 Building Campus)
- 25' Clear Height
- 160' Concrete Truck Court
- I-10 Freeway Frontage
- PAD Zoning (Ind Overlay)

#### Interstate 10