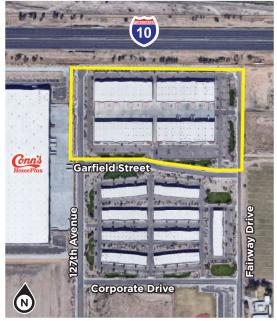

### Avondale Commerce Center I

1250 N. Fairway Drive | Avondale, Arizona

## Avondale Commerce Center I

1250 N. Fairway Drive | Avondale, Arizona