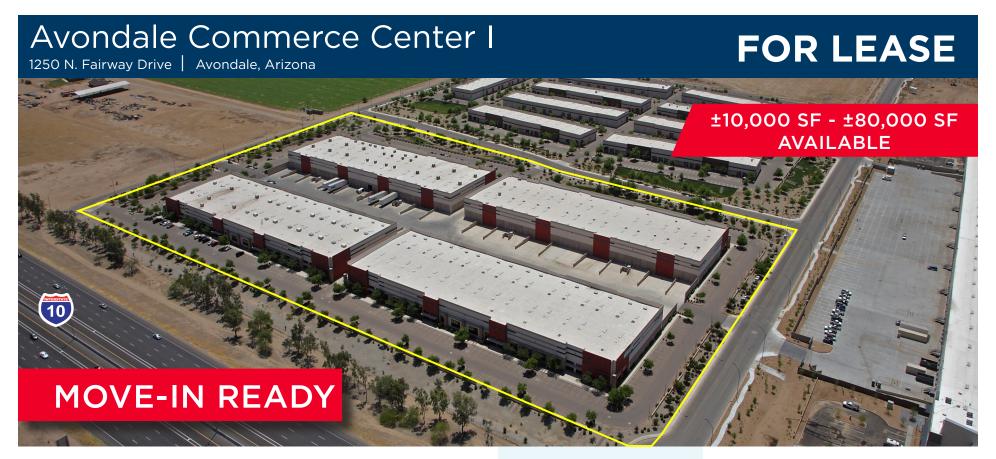

### Avondale Commerce Center I

1250 N. Fairway Drive | Avondale, Arizona

### **PROJECT FEATURES:**

- 315,000 SF (4 Building Campus)
- 25' Clear Height
- 160' Concrete Truck Court
- I-10 Freeway Frontage
- PAD Zoning (Ind Overlay)

#### **EACH BUILDING:**

- 79,000 SF per Building
- 168' x 475' Dimensions
- 58' x 54' Column Spacing
- Grade & Truckwell Loading
- Warehouse Skylights

### **TYPICAL SUITE:**

- 10,000 SF 30,000 SF
- 2,500 SF Office Space
- EVAP Cooled Warehouse
- Move-In Ready Suites

For more information, please contact:

Gary Anderson Mike Gilbert
Senior Director Senior Associate
+1 602 224 4439 +1 602 468 8540
gary.anderson1@cushwake.com mike.gilbert@cushwake.com