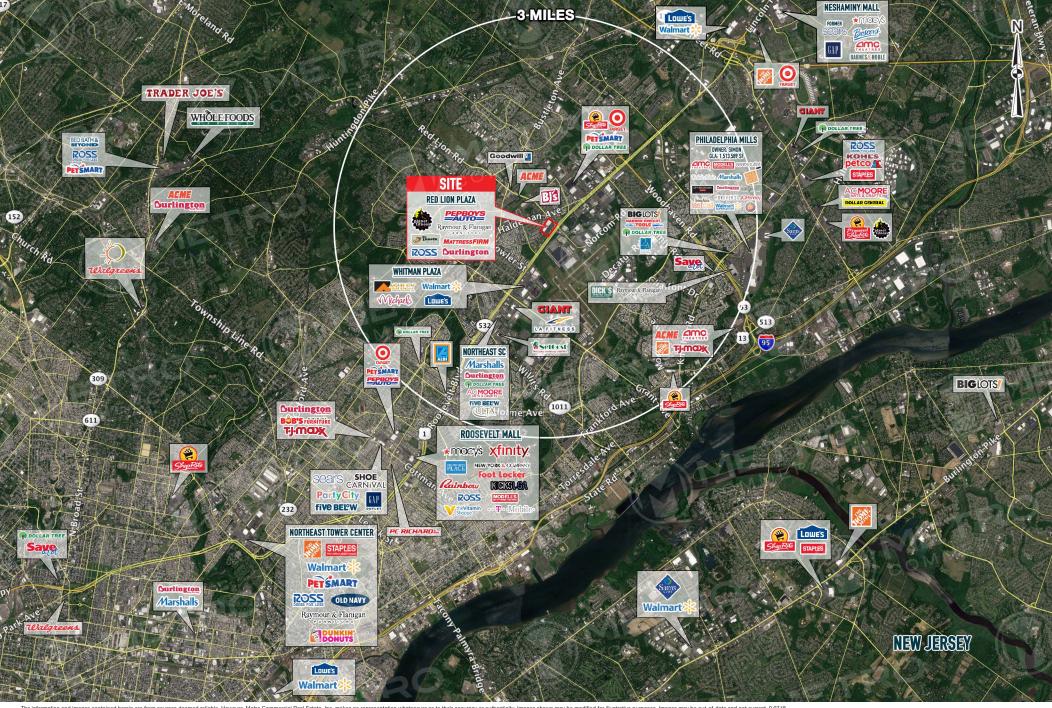

# **RED LION PLAZA**

RED LION ROAD & ROOSEVELT BOULEVARD PHILADELPHIA, PA

±1.892 - 10.000 SF AND PAD SITE AVAILABLE FOR LEASE

property highlights.

- Located in dense Northeast Philadelphia
- Flexible sizes on a high visibility outparcel
- Strong surrounding co-tenants
- Ground lease, build to suit, and inline space available
- High traffic retail corridor within city limits
- Owned & Managed by: FINMARC