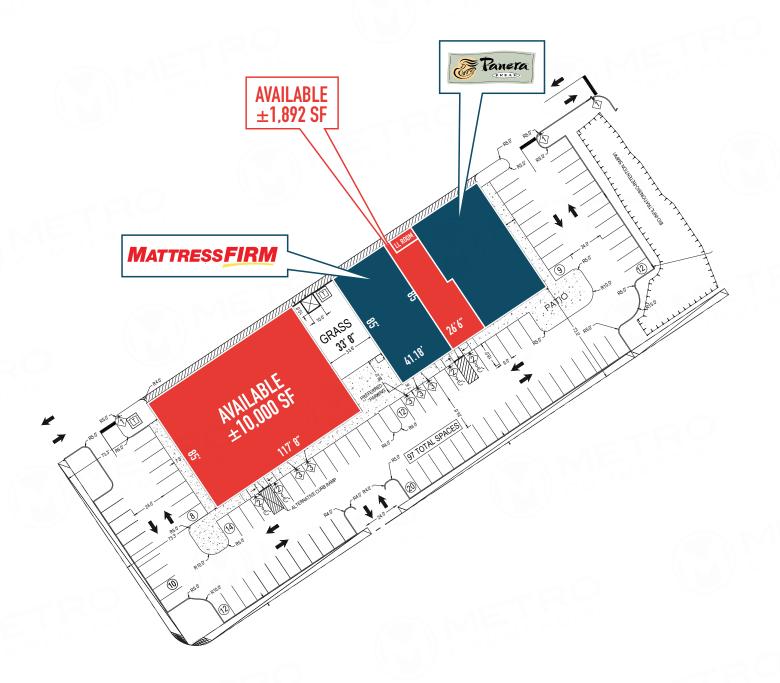

#### **JOE DOUGHERTY**

office 610.825.5222 direct 610.260.2670 jdougherty@metrocommercial.com

| 1  | RAYMOUR & FLANIGAN         | 43,825 SF |
|----|----------------------------|-----------|
| 2  | PLANET FITNESS             | 29,500 SF |
| 3  | BURLINGTON                 | 45,244 SF |
| 4  | ALLIANCE PHYSICIAN CENTER  | 9,435 SF  |
| 5  | H&R BLOCK                  | 1,410 SF  |
| 6  | ANGELA'S PIZZA             | 1,860 SF  |
| 7  | AVAILABLE                  | 1,335 SF  |
| 8  | SHERWIN WILLIAMS           | 3,200 SF  |
| 9  | MNAP MEDICAL               | 20,088 SF |
| 10 | ROSS                       | 20,000 SF |
| 11 | VISION BEAUTY ACADEMY      | 13,500 SF |
| 12 | PEP BOYS                   | 19,640 SF |
| 13 | AVAILABLE                  | 10,000 SF |
| 14 | MATTRESS FIRM              | 3,483 SF  |
| 15 | AVAILABLE                  | 1,892 SF  |
| 16 | PANERA                     | 4,432 SF  |
| 17 | TACO BELL                  | 2,092 SF  |
| 18 | WIT OR WITOUT CHEESESTEAKS | 650 SF    |