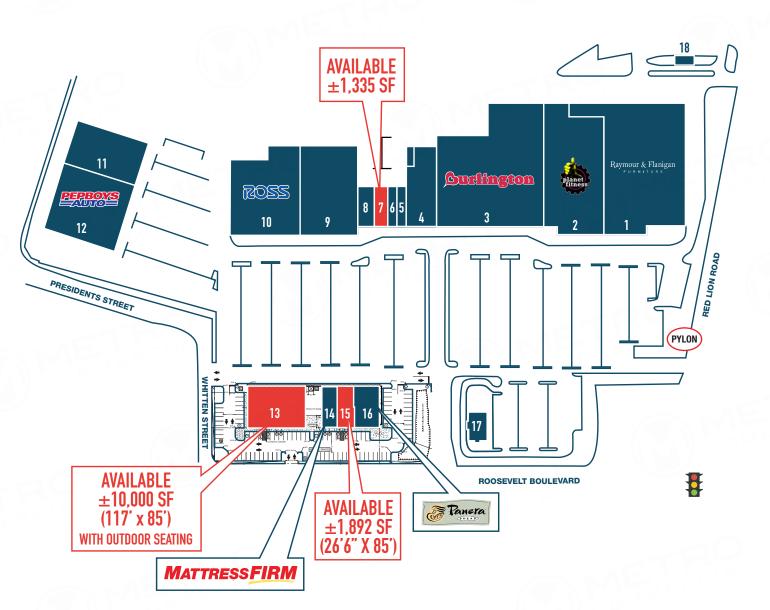

#### **JOE DOUGHERTY**

office 610.825.5222 direct 610.260.2670 jdougherty@metrocommercial.com

| 1  | RAYMOUR & FLANIGAN         | 43,825 SF |
|----|----------------------------|-----------|
| 2  | PLANET FITNESS             | 29,500 SF |
| 3  | BURLINGTON                 | 45,244 SF |
| 4  | ALLIANCE PHYSICIAN CENTER  | 9,435 SF  |
| 5  | H&R BLOCK                  | 1,410 SF  |
| 6  | ANGELA'S PIZZA             | 1,860 SF  |
| 7  | AVAILABLE                  | 1,335 SF  |
| 8  | SHERWIN WILLIAMS           | 3,200 SF  |
| 9  | MNAP MEDICAL               | 20,088 SF |
| 10 | ROSS                       | 20,000 SF |
| 11 | VISION BEAUTY ACADEMY      | 13,500 SF |
| 12 | PEP BOYS                   | 19,640 SF |
| 13 | AVAILABLE                  | 10,000 SF |
| 14 | MATTRESS FIRM              | 3,483 SF  |
| 15 | AVAILABLE                  | 1,892 SF  |
| 16 | PANERA                     | 4,432 SF  |
| 17 | TACO BELL                  | 2,092 SF  |
| 18 | WIT OR WITOUT CHEESESTEAKS | 650 SF    |