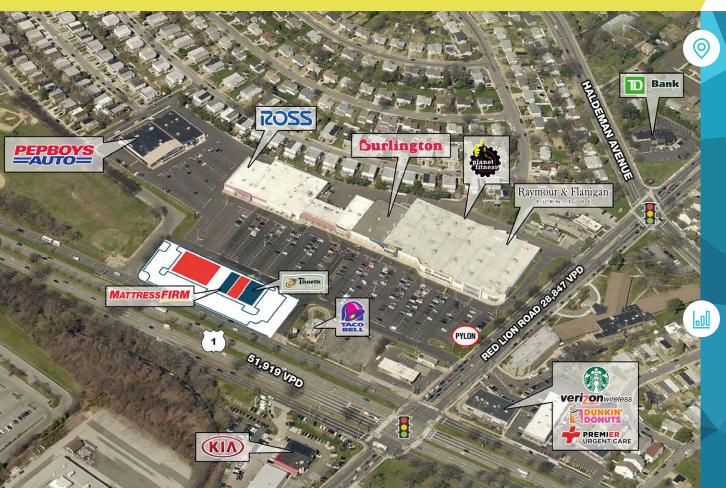

RED LION ROAD TRAFFIC COUNT: 28,847 VPD \*ESRI 2017 ROOSEVELT BOULEVARD (ROUTE 1) TRAFFIC COUNT: 51,919 VPD

#### **JOE DOUGHERTY**

office 610.825.5222 direct 610.260.2670 jdougherty@metrocommercial.com

| 1  | RAYMOUR & FLANIGAN         | 43,825 SF |
|----|----------------------------|-----------|
| 2  | PLANET FITNESS             | 29,500 SF |
| 3  | BURLINGTON                 | 45,244 SF |
| 4  | ALLIANCE PHYSICIAN CENTER  | 9,435 SF  |
| 5  | H&R BLOCK                  | 1,410 SF  |
| 6  | ANGELA'S PIZZA             | 1,860 SF  |
| 7  | AVAILABLE                  | 1,335 SF  |
| 8  | SHERWIN WILLIAMS           | 3,200 SF  |
| 9  | MNAP MEDICAL               | 20,088 SF |
| 10 | ROSS                       | 20,000 SF |
| 11 | VISION BEAUTY ACADEMY      | 13,500 SF |
| 12 | PEP BOYS                   | 19,640 SF |
| 13 | AVAILABLE                  | 10,000 SF |
| 14 | MATTRESS FIRM              | 3,483 SF  |
| 15 | AVAILABLE                  | 1,892 SF  |
| 16 | PANERA                     | 4,432 SF  |
| 17 | TACO BELL                  | 2,092 SF  |
| 18 | WIT OR WITOUT CHEESESTEAKS | 650 SF    |