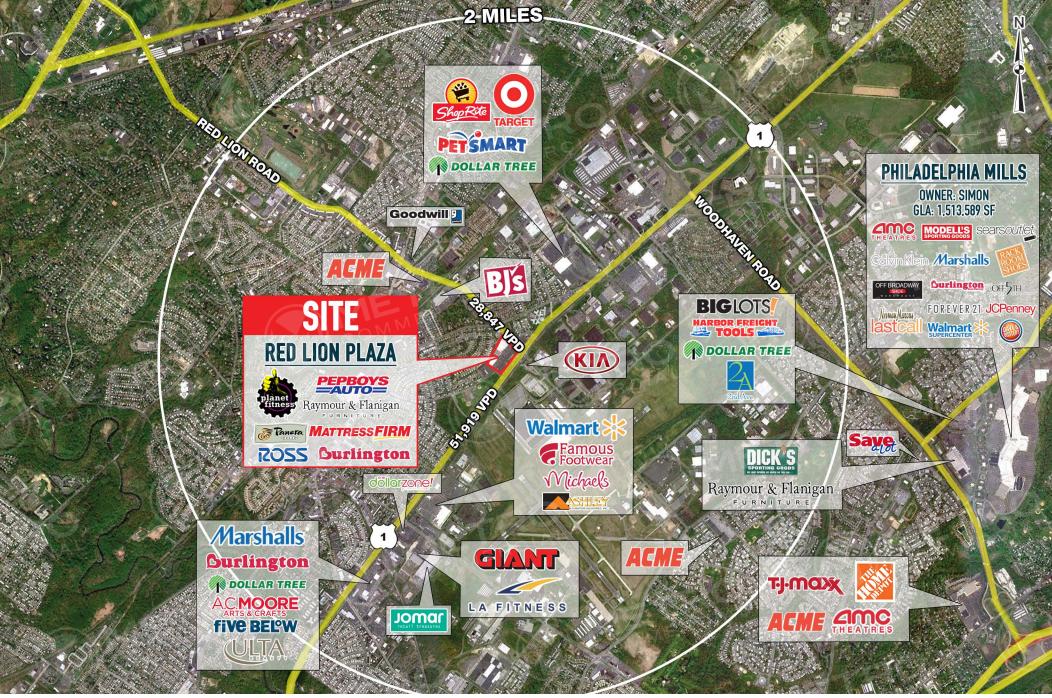

# **RED LION PLAZA**

RED LION ROAD & ROOSEVELT BOULEVARD PHILADELPHIA, PA

±1.892 - 10.000 SF AND PAD SITE AVAILABLE FOR LEASE

property highlights.

- Located in dense Northeast Philadelphia
- Flexible sizes on a high visibility outparcel
- Strong surrounding co-tenants
- Ground lease, build to suit, and inline space available
- High traffic retail corridor within city limits
- Owned & Managed by: FINMARC

RED LION ROAD TRAFFIC COUNT: 28,847 VPD \*ESRI 2017 ROOSEVELT BOULEVARD (ROUTE 1) TRAFFIC COUNT: 51,919 VPD