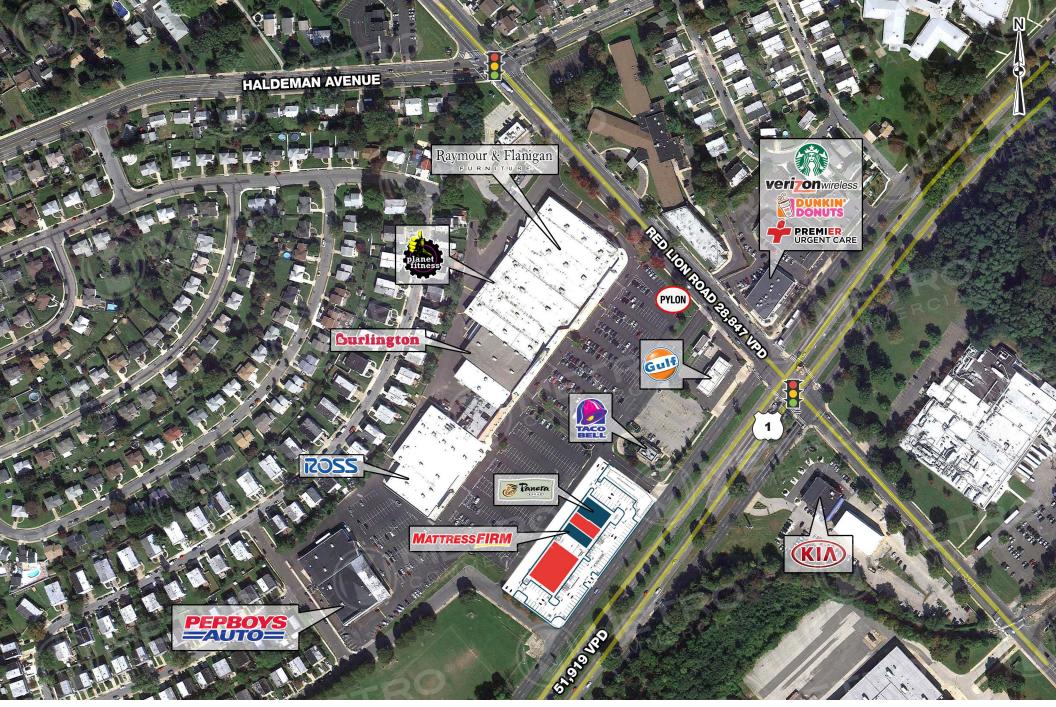

RED LION ROAD TRAFFIC COUNT: 28,847 VPD \*ESRI 2017 ROOSEVELT BOULEVARD (ROUTE 1) TRAFFIC COUNT: 51,919 VPD