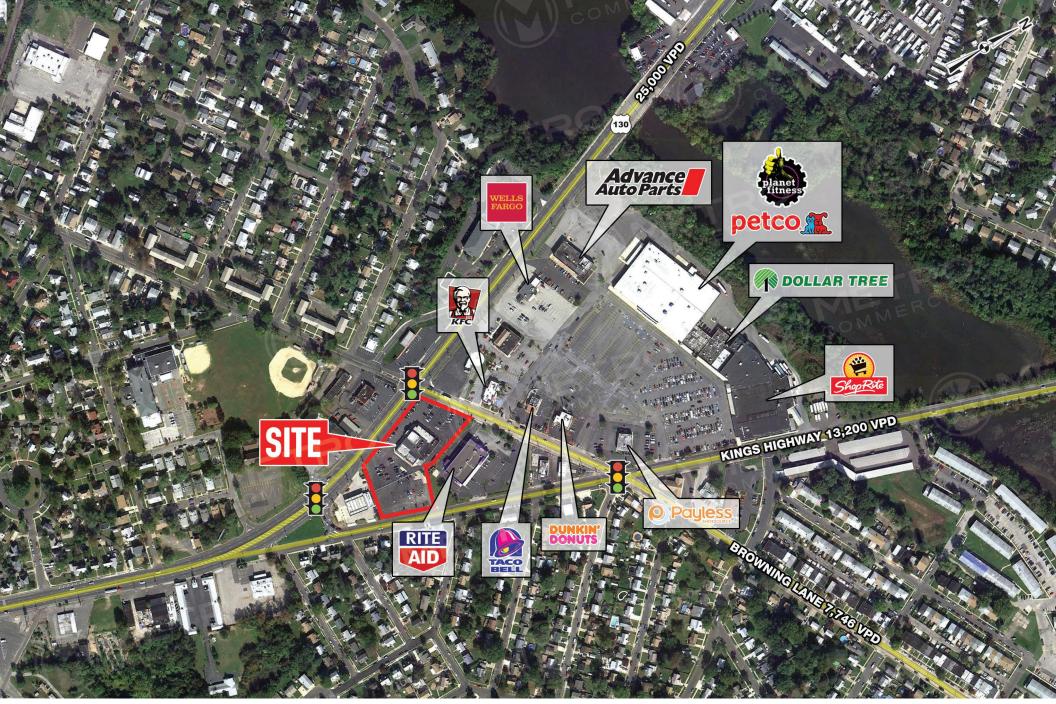

# 130 BROWNING LANE

**BROOKLAWN, NJ** 

±2.000 - 4.950 SF PAD SITE FOR LEASE

property highlights.

- Brand New Wawa Development
- At the signalized intersection of Rt. 130 & Browning Lane
- Area retailers: Shop Rite, Rite Aid, Planet Fitness, Sprint
- Pad site or inline build to suit space
- Easy access to Route 295 to Philadelphia