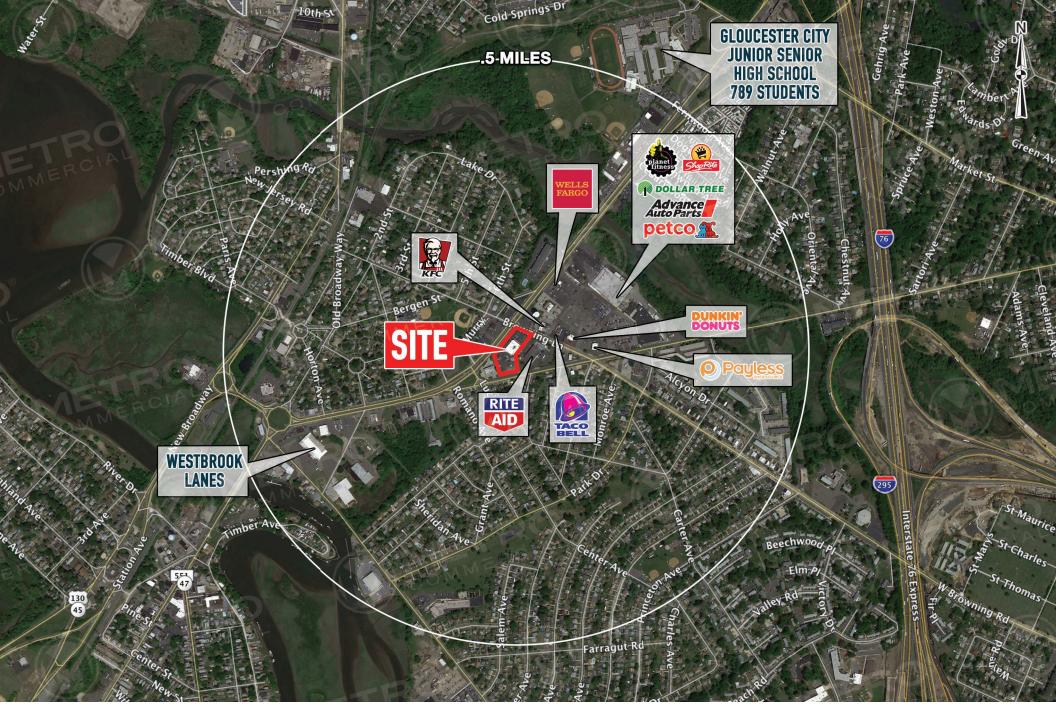

### stats.

| 2016 DEMOGRAPHICS*  | 1 MILE   | 3 MILES  | 5 MILES  |
|---------------------|----------|----------|----------|
| EST. POPULATION     | 12,478   | 90,471   | 394,141  |
| EST. HOUSEHOLDS     | 5,009    | 35,127   | 157,835  |
| EST. AVG. HH INCOME | \$62,143 | \$64,178 | \$70,739 |
| *ECDI 2014          |          |          |          |