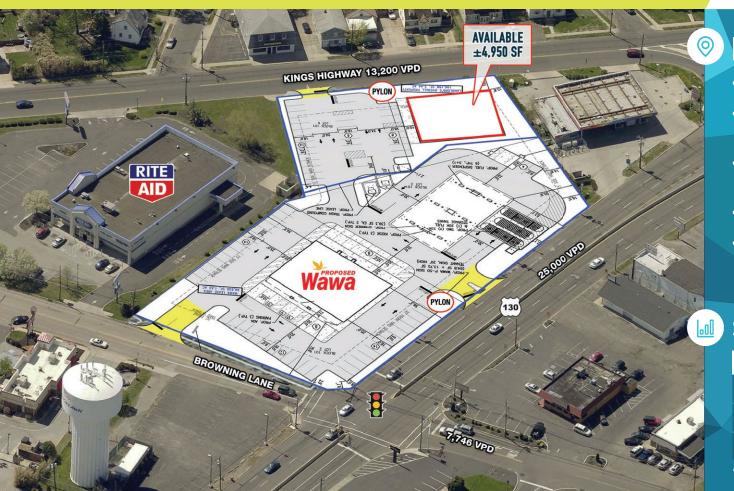

# 130 BROWNING LANE

**BROOKLAWN, NJ** 

±2.000 - 4.950 SF PAD SITE FOR LEASE

property highlights.

- Brand New Wawa Development
- At the signalized intersection of Rt. 130 & Browning Lane
- Area retailers: Shop Rite, Rite Aid, Planet Fitness, Sprint
- Pad site or inline build to suit space
- Easy access to Route 295 to Philadelphia

The information and images contained herein are from sources deemed reliable. However, Metro Commercial Real Estate, inc. makes no representation whatsoever as to their accuracy or authenticity. Images shown may be modified for illustrative purposes. Images may be out-of-date and not current. 5.16.1