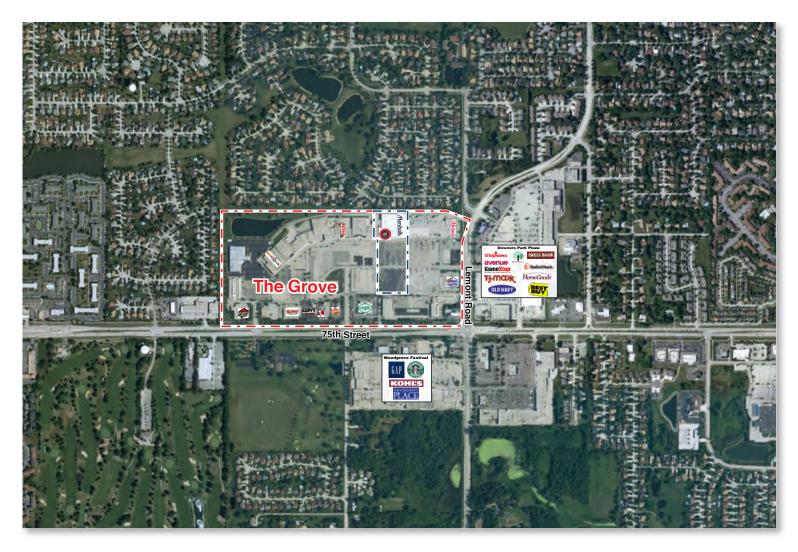

## **Downers Grove, IL Marshalls At The Grove**

The Grove is located in DuPage County at 1200 West 75th Street and Lemont

RD Management LLC is ranked one of the Top 100 Retail Real Estate Owners in the U.S.

dsasso@rdmanagement.com 810 Seventh Avenue, 10th floor

**Darren Sasso** 212-265-6600 x354

Road in Downers Grove, Illinois 60516. **Regional Shopping Center** 400.000 sf Marshalls Parcel: 79,312 sf 4,516 cars Two way average daily traffic 39,500 cars per day Marshalls 36,760 sf (Not Included: Toys 'R Us, Petco, Grant's Appliances, Ulta, Ultra Foods, Michael's)