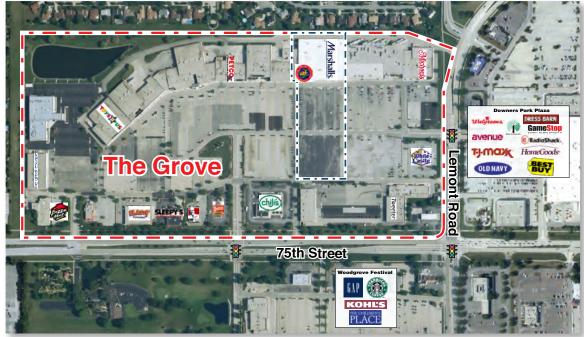

## Marshalls At The Grove 75th Street and Lemont Road

| <b>Downers Grove, Illin</b>                                                               | nois 60516                                                          |                                                                     |             |                                  |              |            |                        |
|-------------------------------------------------------------------------------------------|---------------------------------------------------------------------|---------------------------------------------------------------------|-------------|----------------------------------|--------------|------------|------------------------|
| A. <b>Rent-A-Center</b><br>B-1. <b>Available</b><br>B-2. <b>Available</b><br>C. Marshalls | (32.6' x 140.21')<br>(140' x 240')<br>(102' x 50')<br>(140' x 250') | <b>4,571 sf</b><br><b>33,552 sf</b><br><b>5,141 sf</b><br>36,760 sf |             |                                  | Ma           | rsha       | <b>S</b> ®             |
| Detention<br>Basin                                                                        |                                                                     | Harlem Furnitu<br>The Room Pla<br>29,750 sf                         |             |                                  | 2<br>A B-1 C | Ultra Food | ≤ <i>Mich</i><br>32,10 |
|                                                                                           |                                                                     |                                                                     |             |                                  |              |            | _                      |
|                                                                                           | 7                                                                   | 5TH STREET                                                          | r j         |                                  | 75 <b>T</b>  | H STREE    | ET                     |
|                                                                                           |                                                                     |                                                                     | DUNHAM ROAD | Woodg<br>KOHL'S<br>MC Sports, Sh |              |            | ™<br>e's               |