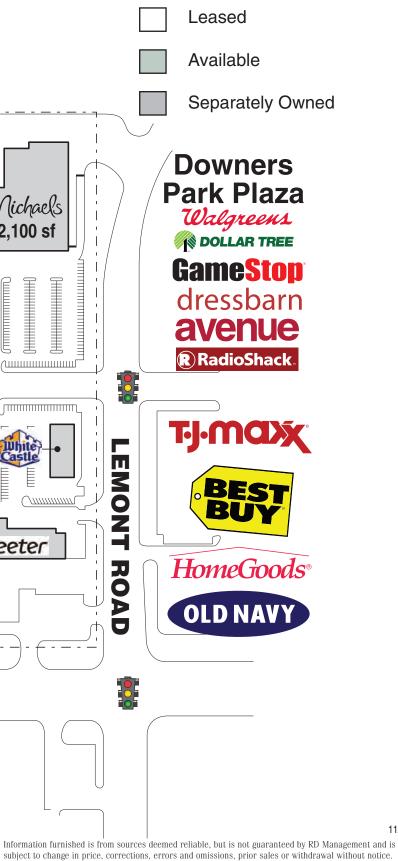

## Marshalls At The Grove 75th Street and Lemont Road

| <b>Downers Grove, Illin</b>                                                               | nois 60516                                                          |                                                                     |             |                                  |              |            |                        |
|-------------------------------------------------------------------------------------------|---------------------------------------------------------------------|---------------------------------------------------------------------|-------------|----------------------------------|--------------|------------|------------------------|
| A. <b>Rent-A-Center</b><br>B-1. <b>Available</b><br>B-2. <b>Available</b><br>C. Marshalls | (32.6' x 140.21')<br>(140' x 240')<br>(102' x 50')<br>(140' x 250') | <b>4,571 sf</b><br><b>33,552 sf</b><br><b>5,141 sf</b><br>36,760 sf |             |                                  | Ma           | rsha       | <b>S</b> ®             |
| Detention<br>Basin                                                                        |                                                                     | Harlem Furnitu<br>The Room Pla<br>29,750 sf                         |             |                                  | 2<br>A B-1 C | Ultra Food | ≤ <i>Mich</i><br>32,10 |
|                                                                                           |                                                                     |                                                                     |             |                                  |              |            | _                      |
|                                                                                           | 7                                                                   | 5TH STREET                                                          | r j         |                                  | 75 <b>T</b>  | H STREE    | ET                     |
|                                                                                           |                                                                     |                                                                     | DUNHAM ROAD | Woodg<br>KOHL'S<br>MC Sports, Sh |              |            | ™<br>e's               |