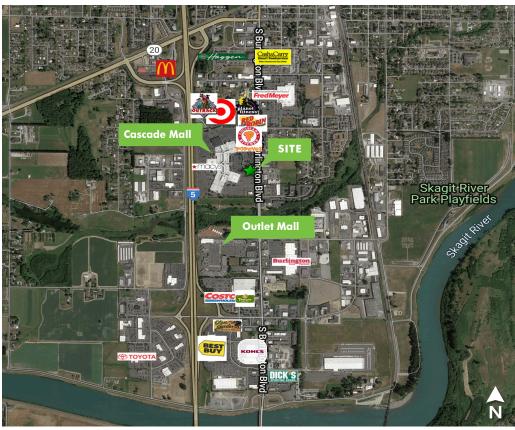

# **PROPERTY HIGHLIGHTS**

+ Building: 6,500 SF

+ Land: 16,200 SF

+ High profile pad site at the Cascade Mall

+ Excellent visibility and accessibility from Interstate 5

+ Cascade Mall includes:

- AMC Theatres, Target, Macy's, Planet Fitness & Red Robin

+ Surrounded by national retailers including Costco, Dick's Sporting Goods & The Outlet Shoppes at Burlington