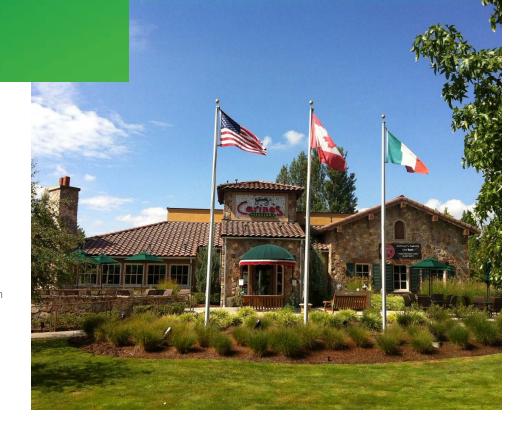

# **JOHNNY CARINO'S**

150

**CASCADE MALL DRIVE** 

Burlington, WA 98233

# **PROPERTY HIGHLIGHTS**

+ Building: 6,500 SF

+ Land: 16,200 SF

+ High profile pad site at the Cascade Mall

+ Excellent visibility and accessibility from Interstate 5

+ Cascade Mall includes:

- AMC Theatres, Target, Macy's, Planet Fitness & Red Robin