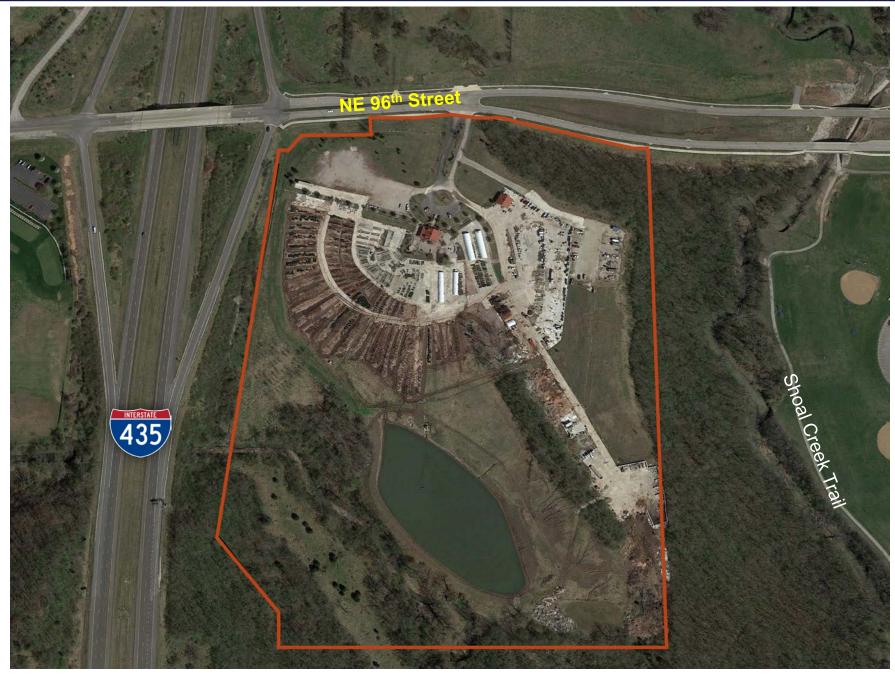

## SEC OF NE 96<sup>TH</sup> STREET & I-435 KANSAS CITY, MISSOURI 64156

## INVESTMENT LAND FOR SALE | 43.49+ ACRES

## **Income Producing Land on Highway Corner**

| LAND FEATURES |                                                                                                                                       |
|---------------|---------------------------------------------------------------------------------------------------------------------------------------|
| ACRES         | 43.49 <u>+</u> Acres                                                                                                                  |
| SALE PRICE    | \$4,615,000                                                                                                                           |
| ZONING        | R-80 (AG)                                                                                                                             |
| FEATURES      | <ul> <li>Interstate visibility</li> <li>Long-term lease with<br/>publicly-traded company</li> <li>Full diamond interchange</li> </ul> |
| NOI           | • \$120,000/Year through 10/31/2023                                                                                                   |