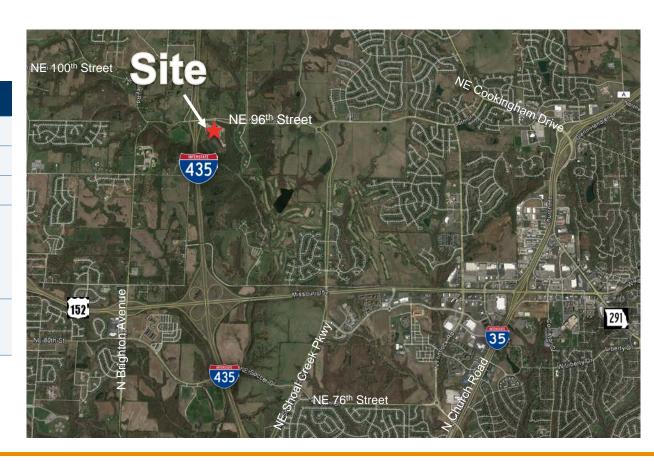

## SEC OF NE 96<sup>TH</sup> STREET & I-435 KANSAS CITY, MISSOURI 64156

## INVESTMENT LAND FOR SALE | 43.49+ ACRES

## **Income Producing Land on Highway Corner**

| LAND FEATURES |                                                                                                                                       |
|---------------|---------------------------------------------------------------------------------------------------------------------------------------|
| ACRES         | 43.49 <u>+</u> Acres                                                                                                                  |
| SALE PRICE    | \$4,615,000                                                                                                                           |
| ZONING        | R-80 (AG)                                                                                                                             |
| FEATURES      | <ul> <li>Interstate visibility</li> <li>Long-term lease with<br/>publicly-traded company</li> <li>Full diamond interchange</li> </ul> |
| NOI           | • \$120,000/Year through 10/31/2023                                                                                                   |