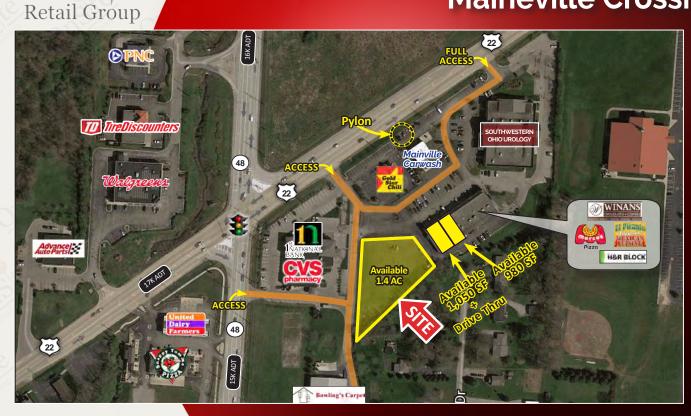

## **PROPERTY HIGHLIGHTS**

**OnS** te

1,050 SF Endcap with Drivthru + 980 SF

1.4 Acres +/- For Sale, Ground Lease or Build to Suit

20% Population Growth over the past 5 Years (Total % by Block Groups in the Immediate Area)

75% College Educated within 5 Miles

2.65 Miles +/- from Kings Island's 3.3 Million Annual Visitors + 5,000 Employees

High Growth Community underserved by Retail and Restaurants

Pylon Signage Available