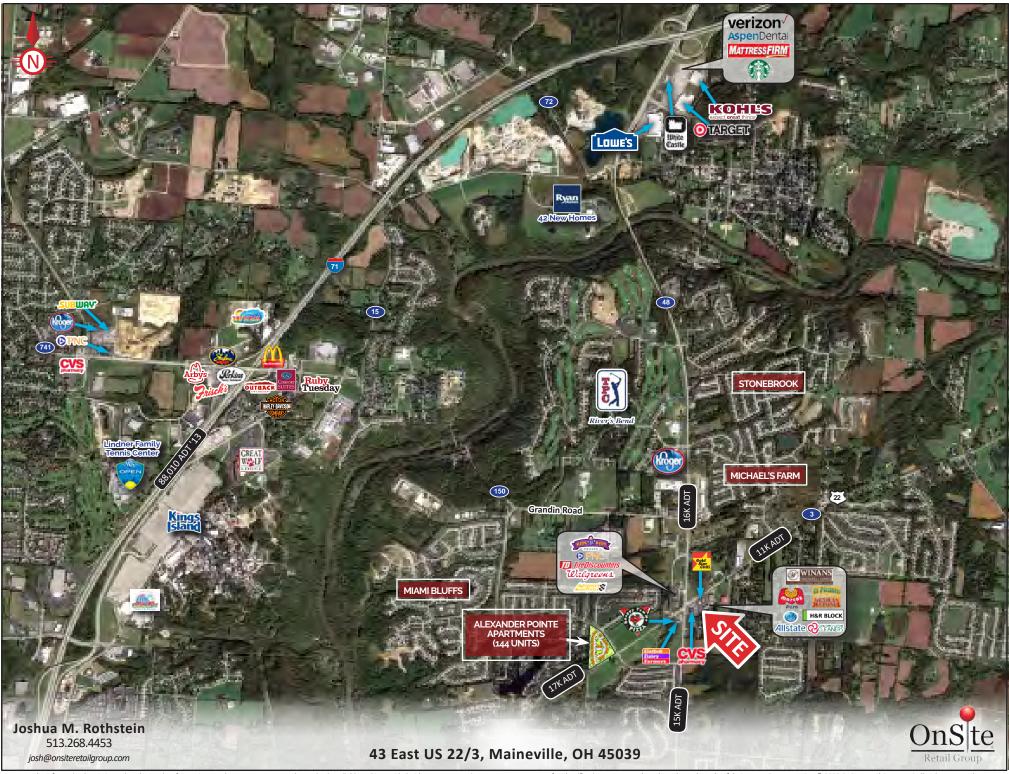

75% College Educated within 5 Miles

2.65 Miles +/- from Kings Island's 3.3 Million Annual Visitors + 5,000 Employees

High Growth Community underserved by Retail and Restaurants

Pylon Signage Available