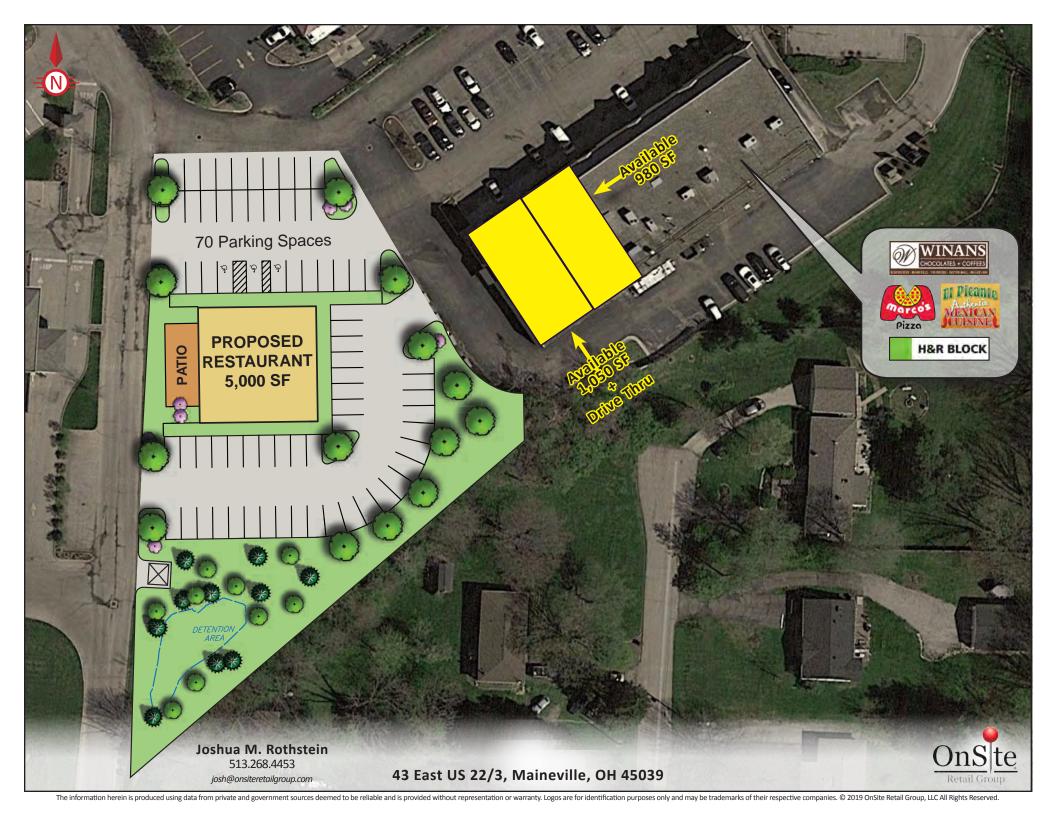

## **PROPERTY HIGHLIGHTS**

**OnS** te

1,050 SF Endcap with Drivthru + 980 SF

1.4 Acres +/- For Sale, Ground Lease or Build to Suit

20% Population Growth over the past 5 Years (Total % by Block Groups in the Immediate Area)