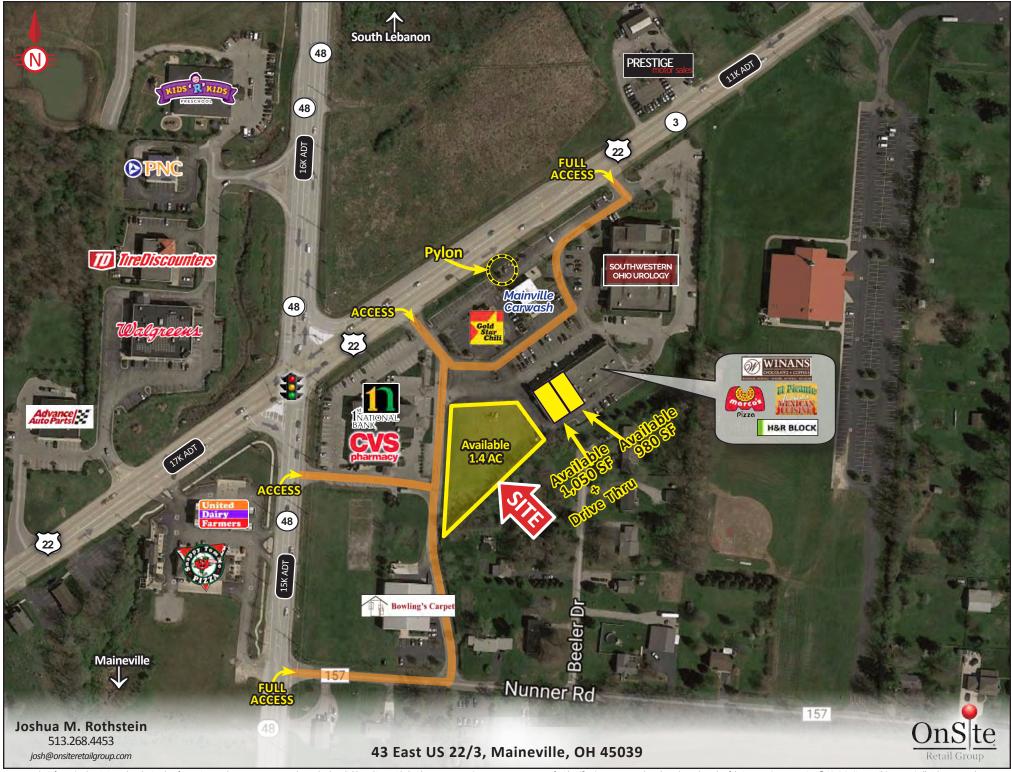

## **PROPERTY HIGHLIGHTS**

**OnS** te

1,050 SF Endcap with Drivthru + 980 SF

1.4 Acres +/- For Sale, Ground Lease or Build to Suit

20% Population Growth over the past 5 Years (Total % by Block Groups in the Immediate Area)

75% College Educated within 5 Miles

2.65 Miles +/- from Kings Island's 3.3 Million Annual Visitors + 5,000 Employees

High Growth Community underserved by Retail and Restaurants

Pylon Signage Available