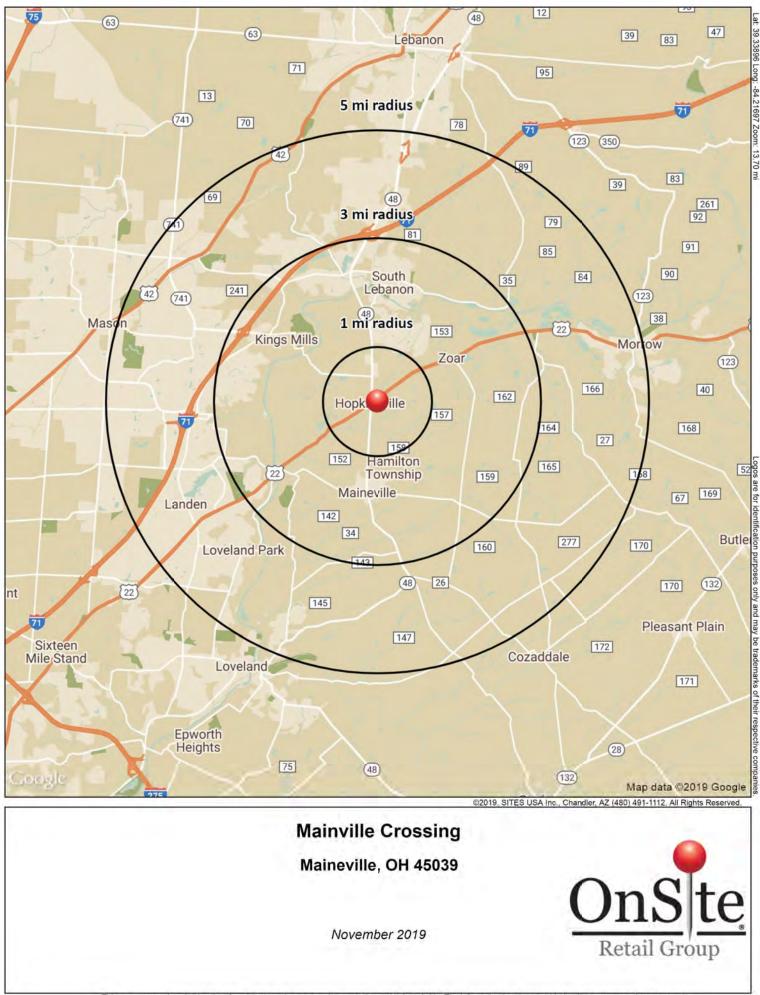

#### DEMOGRAPHICS

| Year 2019                                                                                                                                                                                                                                                                                                                                                                                                                                                                                                                                                                                                                                                                                                                                                                                                                                                                                                                                                                                                                                                                                                                                                                                                                                                                                                                                                                                                                                                                                                                                                                                                                                                                                                                                                                                                                                                                                                                                                                                                                                                                                                                                                                                                                                                                                                                                                                                                                                                                                                                                                                                                                                                                                                                                                                                                                                                                                                                                                                                                                         | <u>1 Mile</u>      | 3 Mile                                                                                                    | 5 Mile                          |
|-----------------------------------------------------------------------------------------------------------------------------------------------------------------------------------------------------------------------------------------------------------------------------------------------------------------------------------------------------------------------------------------------------------------------------------------------------------------------------------------------------------------------------------------------------------------------------------------------------------------------------------------------------------------------------------------------------------------------------------------------------------------------------------------------------------------------------------------------------------------------------------------------------------------------------------------------------------------------------------------------------------------------------------------------------------------------------------------------------------------------------------------------------------------------------------------------------------------------------------------------------------------------------------------------------------------------------------------------------------------------------------------------------------------------------------------------------------------------------------------------------------------------------------------------------------------------------------------------------------------------------------------------------------------------------------------------------------------------------------------------------------------------------------------------------------------------------------------------------------------------------------------------------------------------------------------------------------------------------------------------------------------------------------------------------------------------------------------------------------------------------------------------------------------------------------------------------------------------------------------------------------------------------------------------------------------------------------------------------------------------------------------------------------------------------------------------------------------------------------------------------------------------------------------------------------------------------------------------------------------------------------------------------------------------------------------------------------------------------------------------------------------------------------------------------------------------------------------------------------------------------------------------------------------------------------------------------------------------------------------------------------------------------------|--------------------|-----------------------------------------------------------------------------------------------------------|---------------------------------|
| Estimated Population                                                                                                                                                                                                                                                                                                                                                                                                                                                                                                                                                                                                                                                                                                                                                                                                                                                                                                                                                                                                                                                                                                                                                                                                                                                                                                                                                                                                                                                                                                                                                                                                                                                                                                                                                                                                                                                                                                                                                                                                                                                                                                                                                                                                                                                                                                                                                                                                                                                                                                                                                                                                                                                                                                                                                                                                                                                                                                                                                                                                              | 5,231              | 29,820                                                                                                    | 68,559                          |
| Median Income                                                                                                                                                                                                                                                                                                                                                                                                                                                                                                                                                                                                                                                                                                                                                                                                                                                                                                                                                                                                                                                                                                                                                                                                                                                                                                                                                                                                                                                                                                                                                                                                                                                                                                                                                                                                                                                                                                                                                                                                                                                                                                                                                                                                                                                                                                                                                                                                                                                                                                                                                                                                                                                                                                                                                                                                                                                                                                                                                                                                                     | \$99,420           | \$94,689                                                                                                  | \$91,013                        |
| Average HH Income                                                                                                                                                                                                                                                                                                                                                                                                                                                                                                                                                                                                                                                                                                                                                                                                                                                                                                                                                                                                                                                                                                                                                                                                                                                                                                                                                                                                                                                                                                                                                                                                                                                                                                                                                                                                                                                                                                                                                                                                                                                                                                                                                                                                                                                                                                                                                                                                                                                                                                                                                                                                                                                                                                                                                                                                                                                                                                                                                                                                                 | \$120,180          | \$109,012                                                                                                 | \$110,380                       |
| Daytime Population                                                                                                                                                                                                                                                                                                                                                                                                                                                                                                                                                                                                                                                                                                                                                                                                                                                                                                                                                                                                                                                                                                                                                                                                                                                                                                                                                                                                                                                                                                                                                                                                                                                                                                                                                                                                                                                                                                                                                                                                                                                                                                                                                                                                                                                                                                                                                                                                                                                                                                                                                                                                                                                                                                                                                                                                                                                                                                                                                                                                                | 1,067              | 5,042                                                                                                     | 26,496                          |
| N<br>BUTLER COUNTY<br>HAMILTON COUNTY<br>HAMILTON COUNTY<br>UNUTUR<br>COUNTY<br>COUNTY<br>COUNTY<br>COUNTY<br>COUNTY<br>COUNTY<br>COUNTY<br>COUNTY<br>COUNTY<br>COUNTY<br>COUNTY<br>COUNTY<br>COUNTY<br>COUNTY<br>COUNTY<br>COUNTY<br>COUNTY<br>COUNTY<br>COUNTY<br>COUNTY<br>COUNTY<br>COUNTY<br>COUNTY<br>COUNTY<br>COUNTY<br>COUNTY<br>COUNTY<br>COUNTY<br>COUNTY<br>COUNTY<br>COUNTY<br>COUNTY<br>COUNTY<br>COUNTY<br>COUNTY<br>COUNTY<br>COUNTY<br>COUNTY<br>COUNTY<br>COUNTY<br>COUNTY<br>COUNTY<br>COUNTY<br>COUNTY<br>COUNTY<br>COUNTY<br>COUNTY<br>COUNTY<br>COUNTY<br>COUNTY<br>COUNTY<br>COUNTY<br>COUNTY<br>COUNTY<br>COUNTY<br>COUNTY<br>COUNTY<br>COUNTY<br>COUNTY<br>COUNTY<br>COUNTY<br>COUNTY<br>COUNTY<br>COUNTY<br>COUNTY<br>COUNTY<br>COUNTY<br>COUNTY<br>COUNTY<br>COUNTY<br>COUNTY<br>COUNTY<br>COUNTY<br>COUNTY<br>COUNTY<br>COUNTY<br>COUNTY<br>COUNTY<br>COUNTY<br>COUNTY<br>COUNTY<br>COUNTY<br>COUNTY<br>COUNTY<br>COUNTY<br>COUNTY<br>COUNTY<br>COUNTY<br>COUNTY<br>COUNTY<br>COUNTY<br>COUNTY<br>COUNTY<br>COUNTY<br>COUNTY<br>COUNTY<br>COUNTY<br>COUNTY<br>COUNTY<br>COUNTY<br>COUNTY<br>COUNTY<br>COUNTY<br>COUNTY<br>COUNTY<br>COUNTY<br>COUNTY<br>COUNTY<br>COUNTY<br>COUNTY<br>COUNTY<br>COUNTY<br>COUNTY<br>COUNTY<br>COUNTY<br>COUNTY<br>COUNTY<br>COUNTY<br>COUNTY<br>COUNTY<br>COUNTY<br>COUNTY<br>COUNTY<br>COUNTY<br>COUNTY<br>COUNTY<br>COUNTY<br>COUNTY<br>COUNTY<br>COUNTY<br>COUNTY<br>COUNTY<br>COUNTY<br>COUNTY<br>COUNTY<br>COUNTY<br>COUNTY<br>COUNTY<br>COUNTY<br>COUNTY<br>COUNTY<br>COUNTY<br>COUNTY<br>COUNTY<br>COUNTY<br>COUNTY<br>COUNTY<br>COUNTY<br>COUNTY<br>COUNTY<br>COUNTY<br>COUNTY<br>COUNTY<br>COUNTY<br>COUNTY<br>COUNTY<br>COUNTY<br>COUNTY<br>COUNTY<br>COUNTY<br>COUNTY<br>COUNTY<br>COUNTY<br>COUNTY<br>COUNTY<br>COUNTY<br>COUNTY<br>COUNTY<br>COUNTY<br>COUNTY<br>COUNTY<br>COUNTY<br>COUNTY<br>COUNTY<br>COUNTY<br>COUNTY<br>COUNTY<br>COUNTY<br>COUNTY<br>COUNTY<br>COUNTY<br>COUNTY<br>COUNTY<br>COUNTY<br>COUNTY<br>COUNTY<br>COUNTY<br>COUNTY<br>COUNTY<br>COUNTY<br>COUNTY<br>COUNTY<br>COUNTY<br>COUNTY<br>COUNTY<br>COUNTY<br>COUNTY<br>COUNTY<br>COUNTY<br>COUNTY<br>COUNTY<br>COUNTY<br>COUNTY<br>COUNTY<br>COUNTY<br>COUNTY<br>COUNTY<br>COUNTY<br>COUNTY<br>COUNTY<br>COUNTY<br>COUNTY<br>COUNTY<br>COUNTY<br>COUNTY<br>COUNTY<br>COUNTY<br>COUNTY<br>COUNTY<br>COUNTY<br>COUNTY<br>COUNTY<br>COUNTY<br>COUNTY<br>COUNTY<br>COUNTY<br>COUNTY<br>COUNTY<br>COUNTY<br>COUNTY<br>COUNTY<br>COUNTY<br>COUNTY<br>COUNTY<br>COUNTY<br>COUNTY<br>COUNTY<br>COUNTY<br>COUNTY<br>COUNTY<br>COUNTY<br>COUNTY<br>COUNTY<br>COUNTY<br>COUNTY<br>COUNTY<br>COUNTY<br>COUNTY<br>COUNTY<br>COUNTY<br>COUNTY<br>COUNTY<br>COUNTY<br>COUNTY<br>COUNTY<br>COUNTY<br>COUNTY<br>COUNTY<br>COUNTY<br>COUNTY<br>COUNTY<br>COUNTY<br>COUNTY<br>COUNTY<br>COUNTY<br>COUNTY<br>COUNTY<br>COUNTY<br>COUNTY<br>COUNTY<br>COUNTY<br>COUNTY<br>COUNTY<br>COUNTY<br>COUNTY<br>COUNTY<br>COUNTY<br>COUNTY<br>COUNTY<br>COUNTY<br>COUNTY<br>COUNTY<br>COUNTY<br>COUNTY<br>COU | erain Twp<br>(126) | Mason Maineville<br>Deerfield Twp<br>42<br>71<br>126<br>Kenwood Milford<br>Park<br>Anderson Twp<br>40,400 | WAREN COUNTY<br>CLERMONT COUNTY |