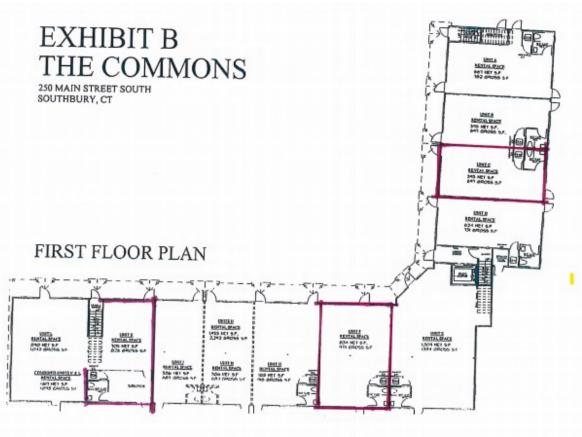

## Rentable

Retail Ground Level Unit C
Retail Ground Level Unit F
Retail Ground Level Unit K

826 SF +/-

Lease rate: \$15.00 PSF plus Nets of \$6.10 PSF 2nd Floor Unit T 264 SF +/-

Lease rate: \$13.00 PSF plus Nets of \$6.10 PSF

COMMENTS: NEW CONSTRUCTION 2012 Retail Ground Level Unit C 697 SF

Retail Ground Level Unit C 697 SF +/Retail Ground Level Unit F 977 SF +/Retail Ground Level Unit K 826 SF +/2nd Floor Unit T 264 SF +/-