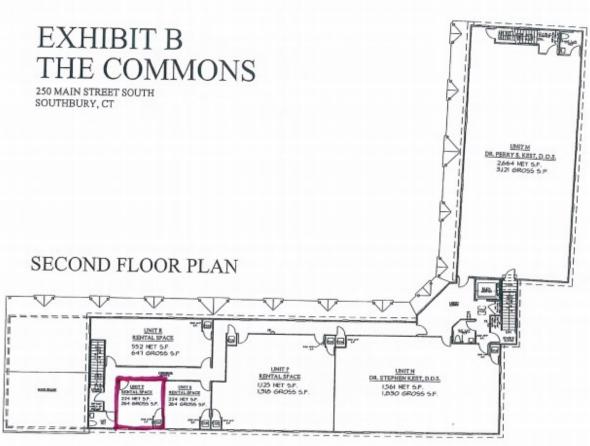

## Rentable

Retail Ground Level Unit C
Retail Ground Level Unit F
Retail Ground Level Unit K

826 SF +/-

Lease rate: \$15.00 PSF plus Nets of \$6.10 PSF 2nd Floor Unit T 264 SF +/-

Lease rate: \$13.00 PSF plus Nets of \$6.10 PSF

COMMENTS: NEW CONSTRUCTION 2012 Retail Ground Level Unit C 697 SF

Retail Ground Level Unit C 697 SF +/Retail Ground Level Unit F 977 SF +/Retail Ground Level Unit K 826 SF +/2nd Floor Unit T 264 SF +/-