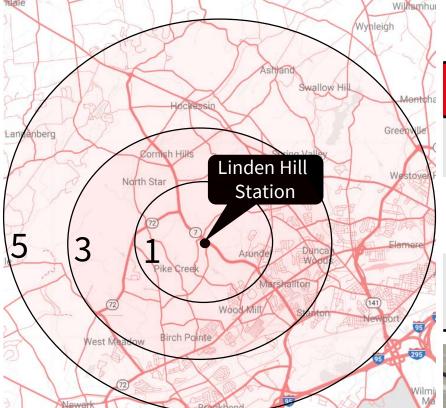

### 1, 3, & 5 Mile Radius

## Linden Hill Station Demographics – 2018

|                                    | 1 mile<br>radius | 3 mile<br>radius |
|------------------------------------|------------------|------------------|
| Total Daytime<br>Population        | 7,303            | 52,099           |
| Median<br>Household<br>Income      | \$81,077         | \$78,948         |
| Average Annual Daily Traffic Count | 40,000           |                  |