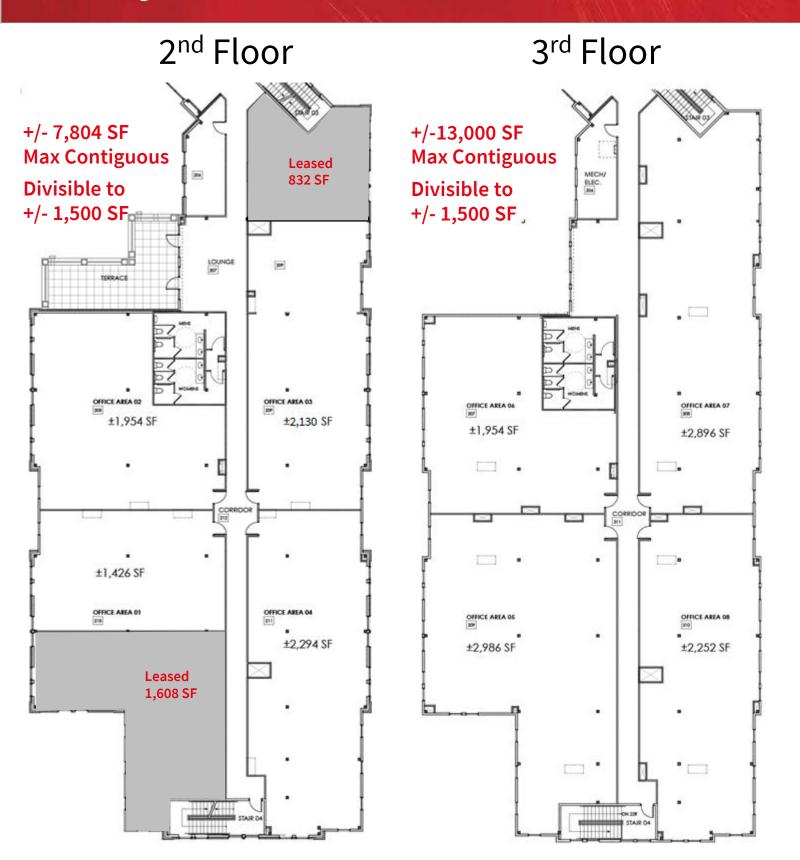

#### Office Space for Lease

- Premier mixed-use development includes office, retail, & multi-family
- New construction located in the heart of Pike Creek
- Free parking available
- Prominent, highly visible location