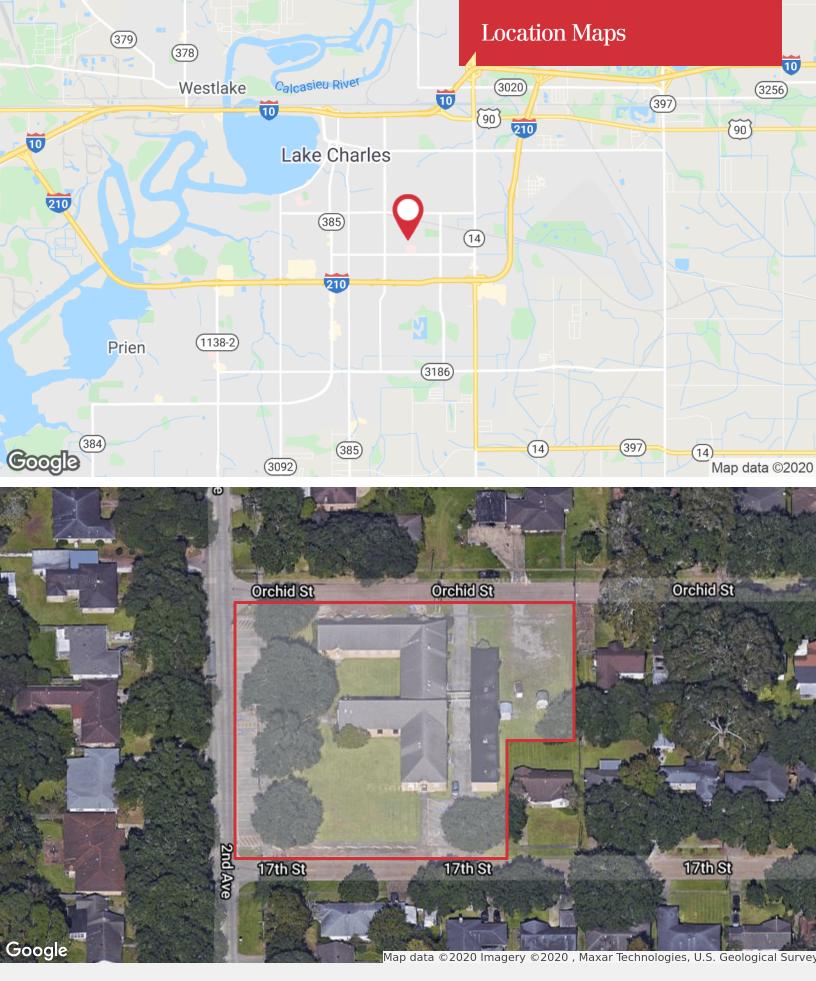

# 2525 2nd Avenue

Lake Charles, Louisiana 70601

### **Property Highlights**

- Church facility available for sale
- Located on the NEC of 2nd Avenue and 17th Street & SEC of 2nd Avenue and Orchard Street
- ±14,786 SF on ±1.64 acres
- Near Huber Park and LC Memorial Hospital
- Flood Class X
- Residential Zoning
- Security system with cameras
- Shower(s) in restrooms and washer/dryer connections in utility
- All movable items reserved by Seller (requires 90 days to remove all equipment, fixtures & furniture)