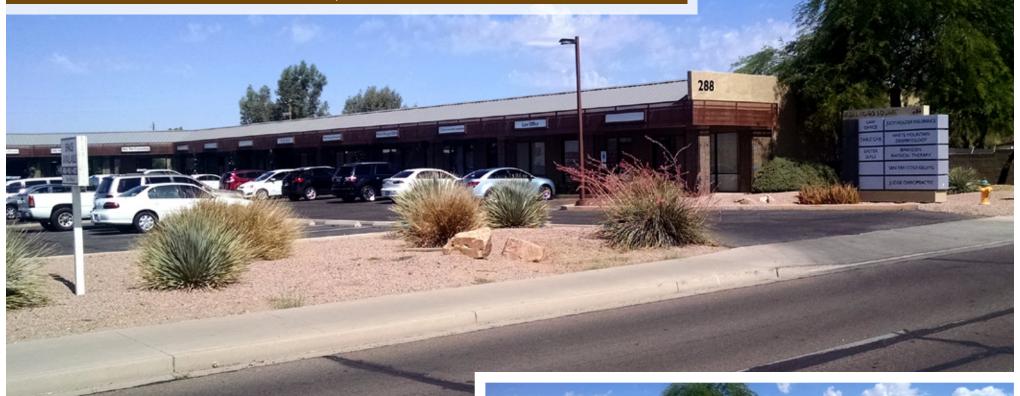

# 264 - 288 NORTH IRONWOOD DRIVE APACHE JUNCTION, ARIZONA 85120

OFFICE SUITES FOR LEASE - \$14.00 MG

- Building ± 13,933 SF
- Parking Ratio 5/1,000 SF
- Zoning Office
- Multi Tenant
- 200 FT Frontage
- Parcel 101-02-069C

## 264 – 288 NORTH IRONWOOD DRIVE

**APACHE JUNCTION, ARIZONA 85120** 

OFFICE SUITES FOR LEASE - \$14.00 MG