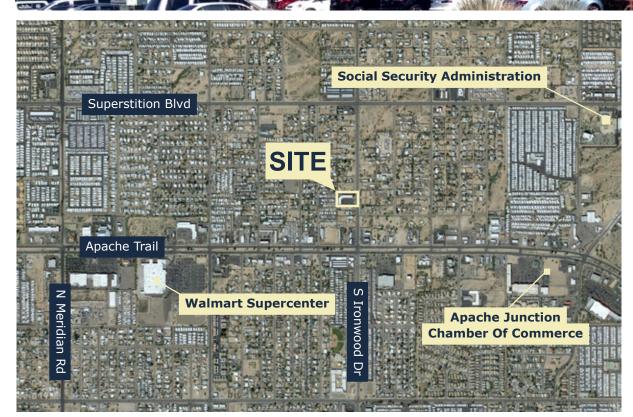

# 264 - 288 NORTH IRONWOOD DRIVE APACHE JUNCTION, ARIZONA 85120

OFFICE SUITES FOR LEASE - \$14.00 MG

- Building ± 13,933 SF
- Parking Ratio 5/1,000 SF
- Zoning Office
- Multi Tenant
- 200 FT Frontage
- Parcel 101-02-069C

# 264 – 288 NORTH IRONWOOD DRIVE APACHE JUNCTION, ARIZONA 85120

## 264 – 288 NORTH IRONWOOD DRIVE

**APACHE JUNCTION, ARIZONA 85120** 

OFFICE SUITES FOR LEASE - \$14.00 MG