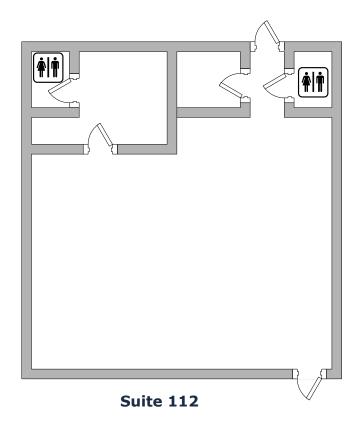

#### OFFICE SUITES FOR LEASE - \$14.00 MG

Suite 101  $\pm$  800 SF New carpet & paint / No signage cost

4 Offices, 1 Conference Room, Restroom, Break Room, Reception, AC

Suite 112  $\pm$  1,600 SF Shell, open showroom w/former physical therapist Build to Suit, AC

Floor plans not to scale

TEMPE: 2323 W. University Drive, Tempe, AZ 85281 | 480.966.2301 SCOTISDALE: 7025 N. Scottsdale Rd., Suite 220, Scottsdale, AZ 85253 | www.cpiaz.com