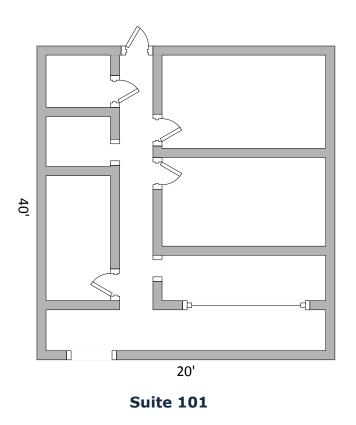

#### OFFICE SUITES FOR LEASE - \$14.00 MG

Suite 101  $\pm$  800 SF New carpet & paint / No signage cost

4 Offices, 1 Conference Room, Restroom, Break Room, Reception, AC

Suite 112  $\pm$  1,600 SF Shell, open showroom w/former physical therapist Build to Suit, AC

Floor plans not to scale

TEMPE: 2323 W. University Drive, Tempe, AZ 85281 | 480.966.2301 SCOTISDALE: 7025 N. Scottsdale Rd., Suite 220, Scottsdale, AZ 85253 | www.cpiaz.com