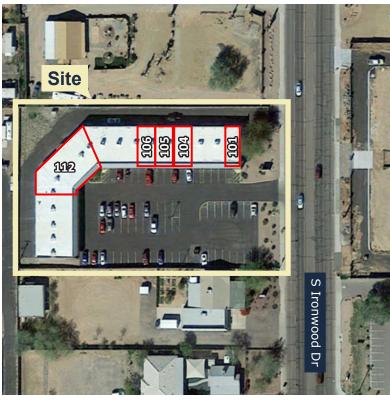

#### OFFICE SUITES FOR LEASE - \$14.00 MG

Suite 101  $\pm$  800 SF New carpet & paint / No signage cost

4 Offices, 1 Conference Room, Restroom, Break Room, Reception, AC

Suite 112  $\pm$  1,600 SF Shell, open showroom w/former physical therapist Build to Suit, AC

Floor plans not to scale

TEMPE: 2323 W. University Drive, Tempe, AZ 85281 | 480.966.2301 SCOTISDALE: 7025 N. Scottsdale Rd., Suite 220, Scottsdale, AZ 85253 | www.cpiaz.com

#### OFFICE SUITES FOR LEASE - \$14.00 MG

**Suite 104/105/106 ± 2,400 SF** Former doctor office 8 Offices, Break Room, Reception, 3 Restrooms, AC

COMMERCIAL PROPERTIES INC.

Locally Owned. Globally Connected.

MPE: 2323 W. University Drive Tempe, A7 85281 | 480 066 230

Floor plans not to scale

TEMPE: 2323 W. University Drive, Tempe, AZ 85281 | 480.966.2301 SCOTISDALE: 7025 N. Scottsdale Rd., Suite 220, Scottsdale, AZ 85253 | www.cpiaz.com