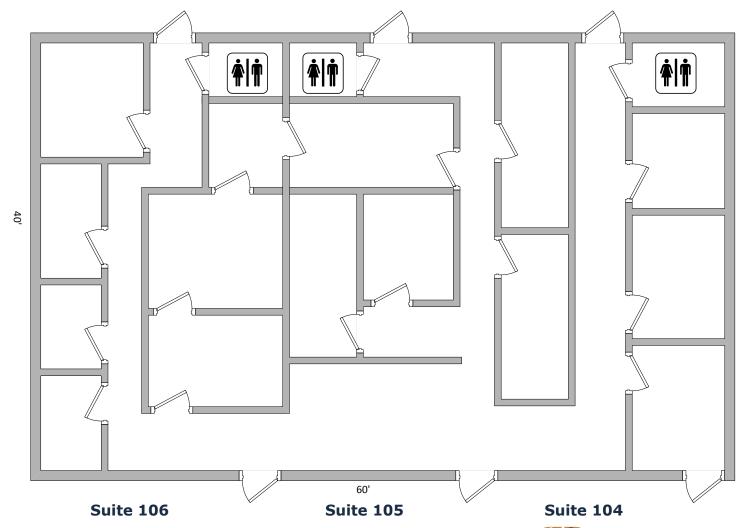

#### OFFICE SUITES FOR LEASE - \$14.00 MG

**Suite 104/105/106 ± 2,400 SF** Former doctor office 8 Offices, Break Room, Reception, 3 Restrooms, AC

COMMERCIAL PROPERTIES INC.

Locally Owned. Globally Connected.

MPE: 2323 W. University Drive Tempe, A7 85281 | 480 066 230

Floor plans not to scale

TEMPE: 2323 W. University Drive, Tempe, AZ 85281 | 480.966.2301 SCOTISDALE: 7025 N. Scottsdale Rd., Suite 220, Scottsdale, AZ 85253 | www.cpiaz.com