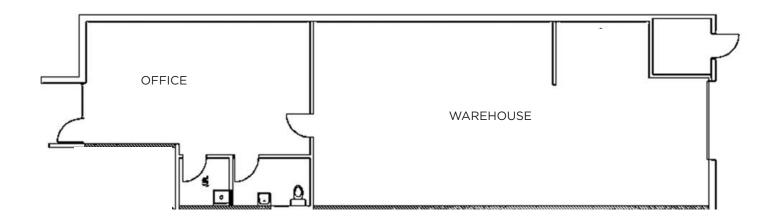

**SF** ±1,798 SF

**TYPE**Office/Warehouse

**LEASE RATE** \$0.83 IG

BLDG 5005 SUITE 1 | ±1,798 SF OFFICE/WAREHOUSE

60