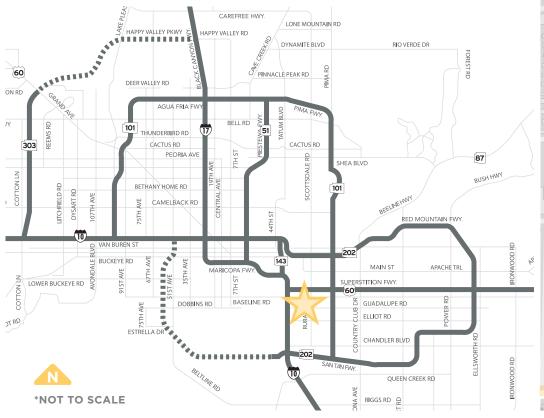

5030 S. MILL AVENUE & 5005-5025 S. ASH AVENUE, TEMPE, AZ 85282

5025 S. ASH AVE.

14'

±14' CLEAR HEIGH

FRONTAGE ON MILL AVENUE

ACCESS TO US-6

ON-SITE ESTAURANT

NEW PARKING LOT SEAL COA' AND SLURRY