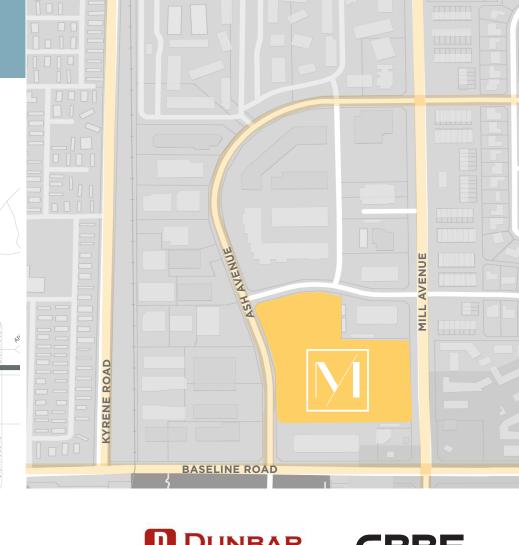

5030 S. MILL AVENUE & 5005-5025 S. ASH AVENUE, TEMPE, AZ 85282

5025 S. ASH AVE.

14'

±14' CLEAR HEIGH

FRONTAGE ON MILL AVENUE

ACCESS TO US-6

ON-SITE ESTAURANT

NEW PARKING LOT SEAL COA' AND SLURRY

NEW EXTERIOR

NEW SPEC SUIT FINISHES

N

\*NOT TO SCALE

5030 S. MILL AVE.

5005 S. ASH AVE.

AVAILABLE

BUILDING 5005 SUITE 1