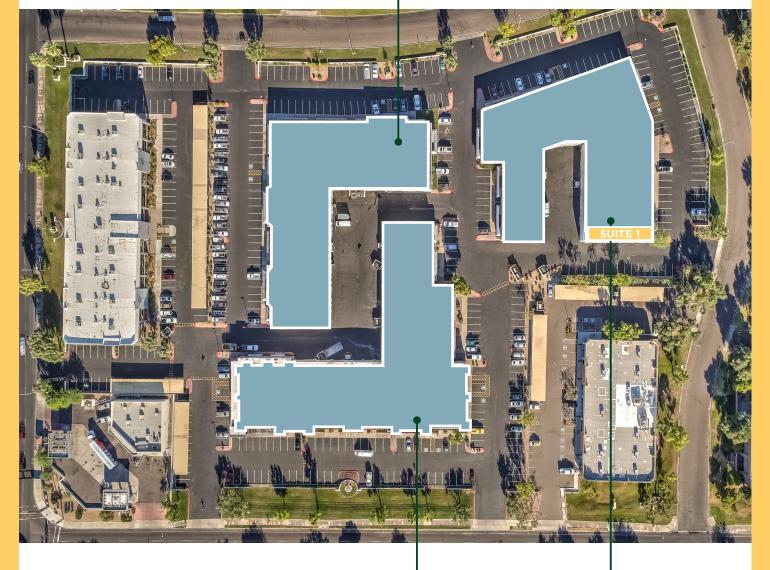

NEW EXTERIOR

NEW SPEC SUIT FINISHES

N

\*NOT TO SCALE

5030 S. MILL AVE.

5005 S. ASH AVE.

AVAILABLE

BUILDING 5005 SUITE 1