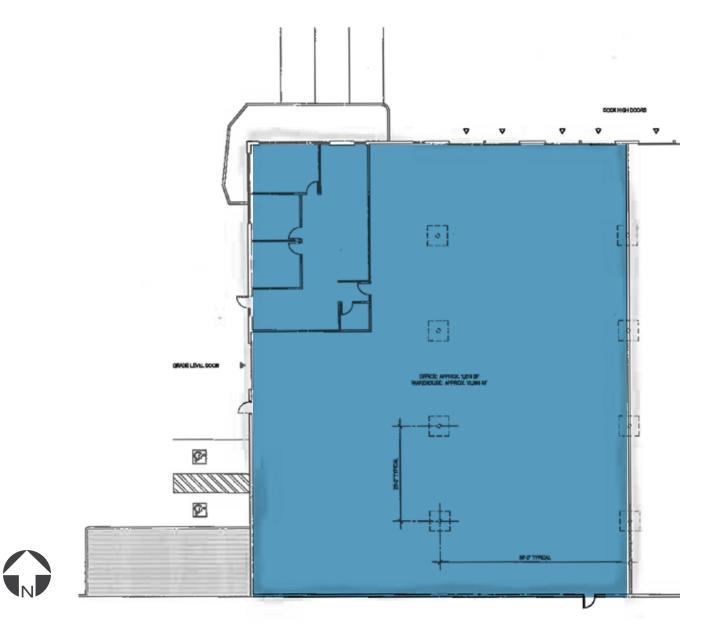

#### Contact

Matt Wood, SIOR 206.248.7306 mwood@kiddermathews.com

Jim Kidder, SIOR 206.248.7328 jkidder@kiddermathews.com

| 12,000 SF total                                                     |
|---------------------------------------------------------------------|
| 1,685 SF office                                                     |
| 24' clear height                                                    |
| 4 DH / 1 drive-in                                                   |
| Excellent access to I-5<br>and SR-599                               |
| Lease rate:<br>\$0.75 shell<br>\$0.95 office add-on<br>\$0.243, NNN |
| Available August 1, 2017                                            |

## Tukwila Commerce Park, Building D