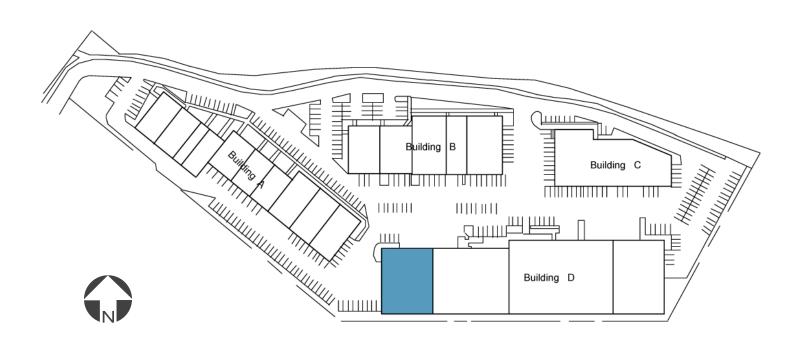

S Building D Seattle, WA

# For Lease



### Location



#### Contact

Matt Wood, SIOR 206.248.7306 mwood@kiddermathews.com

Jim Kidder, SIOR 206.248.7328 jkidder@kiddermathews.com

| 12,000 SF total                                                     |
|---------------------------------------------------------------------|
| 1,685 SF office                                                     |
| 24' clear height                                                    |
| 4 DH / 1 drive-in                                                   |
| Excellent access to I-5<br>and SR-599                               |
| Lease rate:<br>\$0.75 shell<br>\$0.95 office add-on<br>\$0.243, NNN |
| Available August 1, 2017                                            |



### Tukwila Commerce Park, Building D



#### Contact

Matt Wood, SIOR 206.248.7306 mwood@kiddermathews.com

#### Jim Kidder, SIOR

206.248.7328 jkidder@kiddermathews.com

This information supplied herein is from sources we deem reliable. It is provided without any representation, warranty or guarantee, expressed or implied as to its accuracy. Prospective Buyer or Tenant should conduct an independent investigation and verification of all matters deemed to be material, including, but not limited to, statements of income and expenses. Consult your attorney, accountant, or other professional advisor.

kiddermathews.com



## Tukwila Commerce Park, Building D



#### Contact

Matt Wood, SIOR 206.248.7306 mwood@kiddermathews.com

#### Jim Kidder, SIOR

206.248.7328 jkidder@kiddermathews.com

This information supplied herein is from