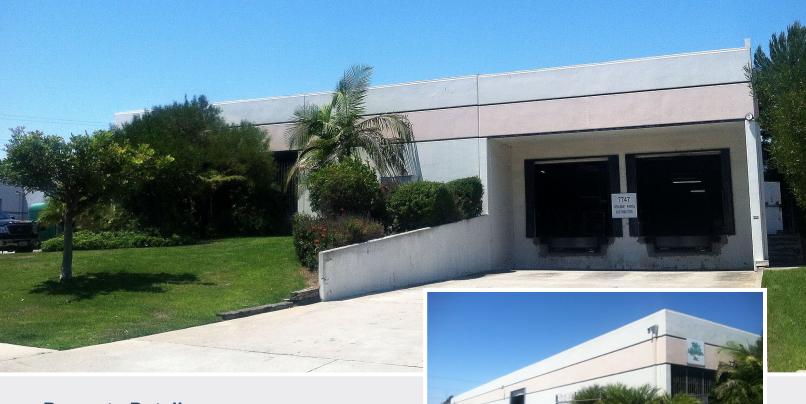

# **Kearny Mesa Industrial Building**

7747 Ostrow Street. San Diego, California 92111

### **Property Details**

Building Size: ±16,380 SF Lot Size: 1.11 Acres Clear Height: ±16' - 18'

Truck Doors: 2 grade level doors

2 dock high doors with levelers