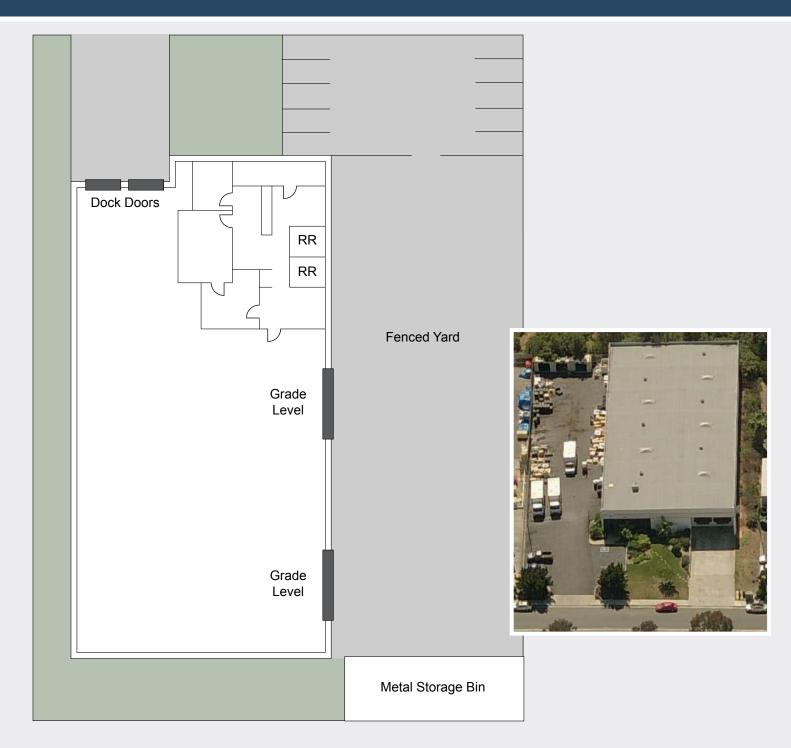

### **Property Details**

Building Size: ±16,380 SF Lot Size: 1.11 Acres Clear Height: ±16' - 18'

Truck Doors: 2 grade level doors

2 dock high doors with levelers

### **Property Highlights**

- · Fenced yard
- Sprinklered facility
- · Metal storage bins
- · Great freeway access

Sale Price\_\_\_\_\_\$2,932,000