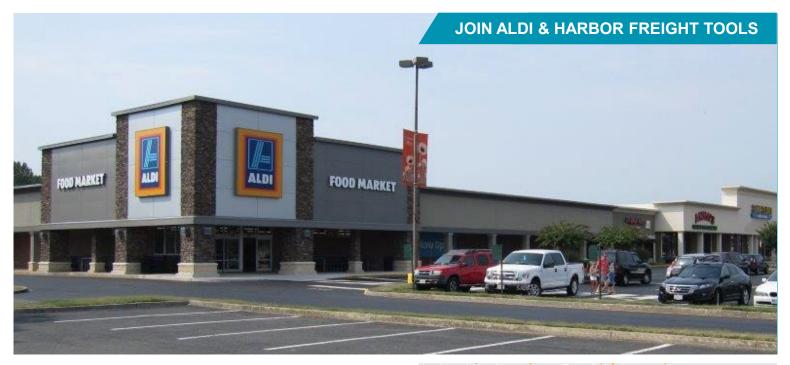

### **Property Features**

- 4,000 SF available next to Aldi
- 88,006 SF shopping center
- Located next to brand new Publix
- Recent renovation to both façade & signage
- Mechanicsville retail node currently has the highest amount of estimated sales in the county
- Signalized entrance on Mechanicsville Turnpike (Route 360)
- 31,000 VPD