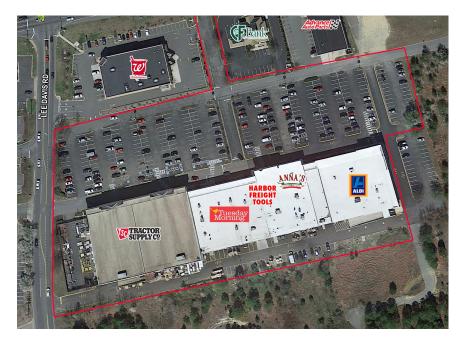

#### JIM ASHBY

Senior Vice President 804 697 3455 jim.ashby@thalhimer.com

Mechanicsville Turnpike at Lee Davis Road | Mechanicsville, VA

| Space | Current Retailers         | SF     |
|-------|---------------------------|--------|
| 1     | Tractor Supply Company    | 34,573 |
| 2     | Cutz for Guys             | 1,465  |
| 3     | Tuesday Morning           | 10,979 |
| 9     | Harbor Freight Tools      | 15,323 |
| 10    | Anna's Italian Restaurant | 6,018  |
| 11    | Available                 | 4,000  |
| 15    | ALDI                      | 17,907 |