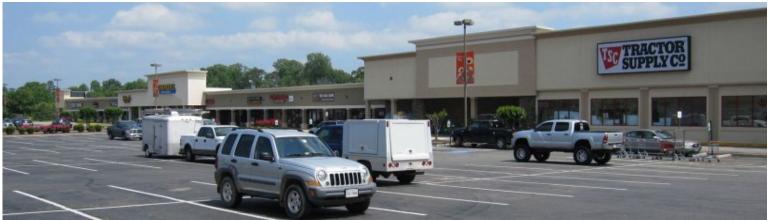

### **Property Features**

- 4,000 SF available next to Aldi
- 88,006 SF shopping center
- Located next to brand new Publix
- Recent renovation to both façade & signage
- Mechanicsville retail node currently has the highest amount of estimated sales in the county
- Signalized entrance on Mechanicsville Turnpike (Route 360)
- 31,000 VPD