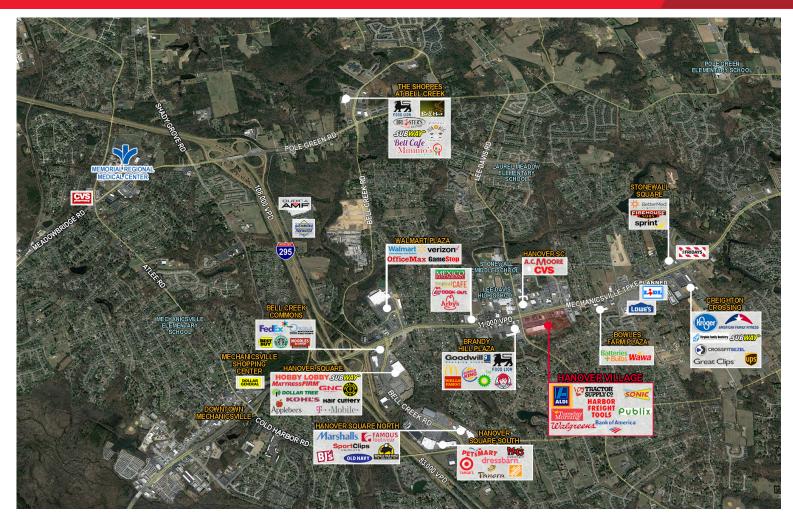

d | Mechanicsville, VA









For more information, contact:

#### JIM ASHBY

Senior Vice President 804 697 3455 jim.ashby@thalhimer.com



Mechanicsville Turnpike at Lee Davis Road | Mechanicsville, VA

| Space | Current Retailers         | SF     |
|-------|---------------------------|--------|
| 1     | Tractor Supply Company    | 34,573 |
| 2     | Cutz for Guys             | 1,465  |
| 3     | Tuesday Morning           | 10,979 |
| 9     | Harbor Freight Tools      | 15,323 |
| 10    | Anna's Italian Restaurant | 6,018  |
| 11    | Available                 | 4,000  |
| 15    | ALDI                      | 17,907 |



For more information, contact:

JIM ASHBY Senior Vice President 804 697 3455 jim.ashby@thalhimer.com



Mechanicsville Turnpike at Lee Davis Road | Mechanicsville, VA





For more information, contact:

JIM ASHBY

Senior Vice President 804 697 3455 jim.ashby@thalhimer.com