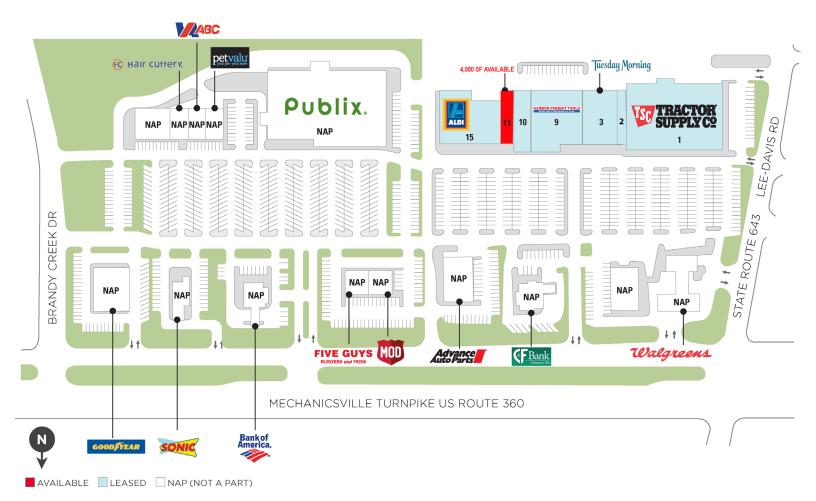

### **Property Features**

- 4,000 SF available next to Aldi
- 88,006 SF shopping center
- Located next to brand new Publix
- Recent renovation to both façade & signage
- Mechanicsville retail node currently has the highest amount of estimated sales in the county
- Signalized entrance on Mechanicsville Turnpike (Route 360)
- 31,000 VPD

#### JIM ASHBY

Senior Vice President 804 697 3455 jim.ashby@thalhimer.com

Mechanicsville Turnpike at Lee Davis Road | Mechanicsville, VA

| Space | Current Retailers         | SF     |
|-------|---------------------------|--------|
| 1     | Tractor Supply Company    | 34,573 |
| 2     | Cutz for Guys             | 1,465  |
| 3     | Tuesday Morning           | 10,979 |
| 9     | Harbor Freight Tools      | 15,323 |
| 10    | Anna's Italian Restaurant | 6,018  |
| 11    | Available                 | 4,000  |
| 15    | ALDI                      | 17,907 |