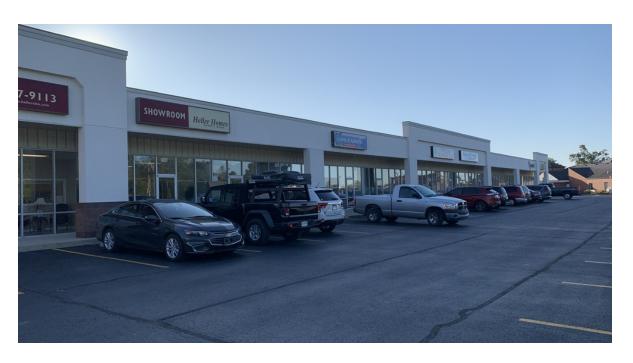

# PRIME RETAIL SPACE AVAILABLE ON COLDWATER ROAD

## 10812 Coldwater Road, Fort Wayne, IN 46845

- Near the high traffic corner of Dupont Rd. & Coldwater Rd.
- Over 17,000 vpd on Coldwater Rd.
- Highly visible signage
- \$13.25 PSF, Modified Gross Lease