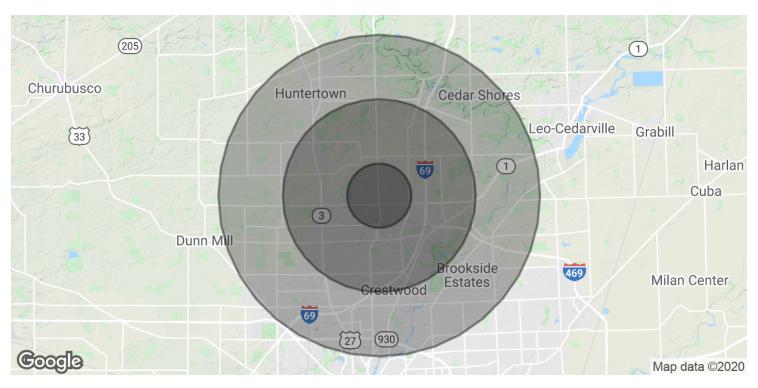

## **DEMOGRAPHICS MAP & REPORT**

| POPULATION          | 1 MILE    | 3 MILES   | 5 MILES   |
|---------------------|-----------|-----------|-----------|
| Total Population    | 4,576     | 39,093    | 94,308    |
| Median age          | 37.8      | 36.4      | 34.6      |
| Median age (Male)   | 38.3      | 35.9      | 34.0      |
| Median age (Female) | 36.8      | 36.9      | 35.2      |
|                     |           |           |           |
| HOUSEHOLDS & INCOME | 1 MILE    | 3 MILES   | 5 MILES   |
| Total households    | 1,714     | 15,050    | 37,613    |
| # of persons per HH | 2.7       | 2.6       | 2.5       |
| Average HH income   | \$87,231  | \$76,370  | \$65,914  |
| Average house value | \$186,704 | \$166,651 | \$155,616 |