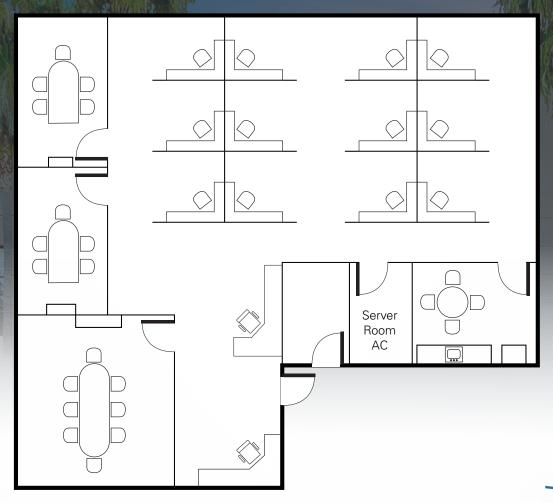

## PROPERTY



Class A Office Buildings



Professional Office Park Environment



Great access to Highways 680, 880 & 237



Walking Distance to Numerous Retail Services, Hotels & Restaurants



Secured Key Fob Access After Hours



Ample Onsite Parking



Common Conference Room



Full-Time Day Porter Onsite





## FLOORPLAN 860 HILLVIEW COURT

SUITE 150, ±2,521 SF





# FLOORPLAN 860 HILLVIEW COURT SUITE 260, ±2,599 SF

## FLOORPLAN 890 HILLVIEW COURT

SUITE 260, ±2,835 SF



### FLOORPLAN 860 HILLVIEW COURT

SUITE 350, ±5,454 SF





## NEARBY AMENITIES

#### MAJOR TENANTS RESTAURANTS

- View, Inc.
- NANOSYS
- Linear Technology
- LifeScan
- GlobalStar
- San Jose Distributors
- Flextronics
- Headway Technologies LifeScan
- Yaana Technologies
- BioVision, Inc.
- 12 SGI
- JDS Uniphase Corporation 13
- SanDisk Corporation
- FireEye, Inc.
- CISCO

#### **BANKS**

- Wells Fargo Bank
- Bank of America
- CTBC Bank
- EastWest Bank
- Chase Bank
- CitBank
- Union Bank
- US Bank
- Poppy Bank
- 10 HSBC Bank
- Bank of the West
- 12 Chase Bank
- Commerce Bank
- 14 US Bank
- 15 Wells Fargo Bank

#### Black Angus

- Dishdash Grill
- Taqueria Los Cunados
- Banana Leaf Restaurant
- Aria Dining
- Macaroni Grill
- Big Al's
- In-N-Out Burger
- Gen Korean BBQ
- 10 Koi Palace
- 11