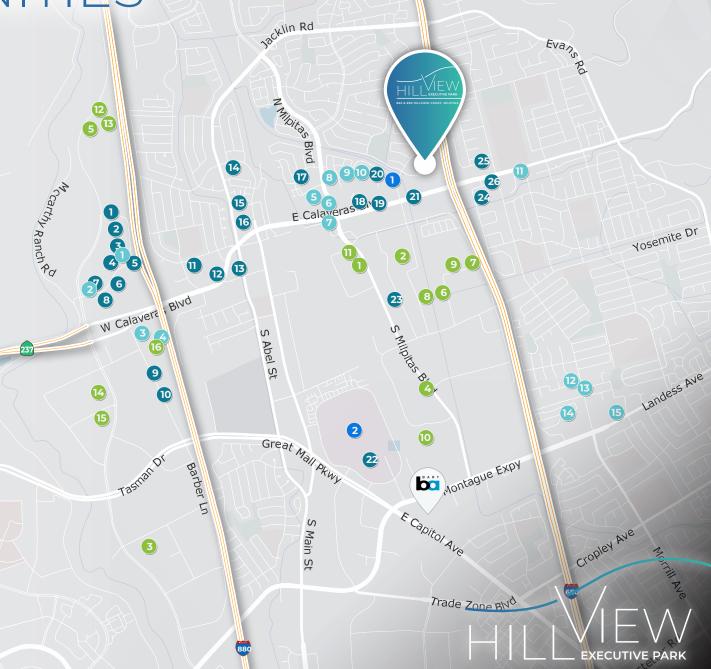

## NEARBY AMENITIES

#### MAJOR TENANTS RESTAURANTS

- View, Inc.
- NANOSYS
- Linear Technology
- LifeScan
- GlobalStar
- San Jose Distributors
- Flextronics
- Headway Technologies LifeScan
- Yaana Technologies
- BioVision, Inc.
- 12 SGI
- JDS Uniphase Corporation 13
- SanDisk Corporation
- FireEye, Inc.
- CISCO

#### **BANKS**

- Wells Fargo Bank
- Bank of America
- CTBC Bank
- EastWest Bank
- Chase Bank
- CitBank
- Union Bank
- US Bank
- Poppy Bank
- 10 HSBC Bank
- Bank of the West
- 12 Chase Bank
- Commerce Bank
- 14 US Bank
- 15 Wells Fargo Bank

#### Black Angus

- Dishdash Grill
- Taqueria Los Cunados
- Banana Leaf Restaurant
- Aria Dining
- Macaroni Grill
- Big Al's
- In-N-Out Burger
- Gen Korean BBQ
- 10 Koi Palace
- 11 Jang Su Jang 12 Kokoro Ramen
- Black Bear Diner
- Taiwan Cafe
- 15 Sen Dai Sushi
- Casa Azteca Restaurant
- 17 La Milipa
- 18 El Torito
- Red Lobster
- 20 Giorgio's Italian Food
- 21 IHOP
- 22 Olive Garden
- 23 Pista House 24 Naan Masala
- 25 Fortunes Restaurant
- 26 Hyderabad Dum Biryani

#### **NOTABLE**

- 24 Hour Fitness
- 2 Great Mall