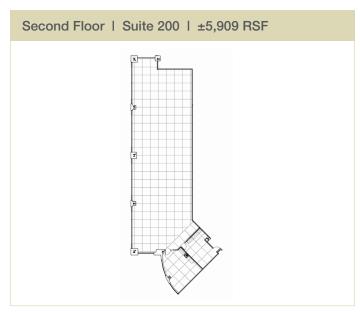

| AVAILABLE SPACE |                |       |                |
|-----------------|----------------|-------|----------------|
| Suite           | Square Footage | Suite | Square Footage |
| 110             | 1,808          | 200   | 5,909          |
| 120             | 2,640          | 308   | 1,466          |
| 160             | 2,883          | 460   | 2,555          |