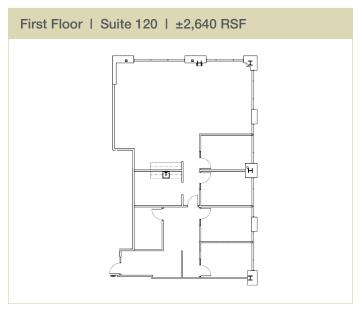

| AVAILABLE SPACE |                |       |                |
|-----------------|----------------|-------|----------------|
| Suite           | Square Footage | Suite | Square Footage |
| 110             | 1,808          | 200   | 5,909          |
| 120             | 2,640          | 308   | 1,466          |
| 160             | 2,883          | 460   | 2,555          |