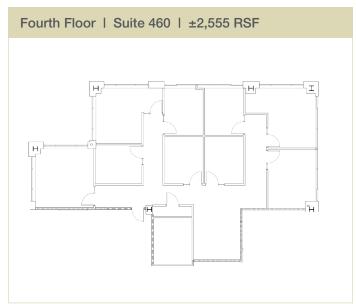

| AVAILABLE SPACE |                |       |                |
|-----------------|----------------|-------|----------------|
| Suite           | Square Footage | Suite | Square Footage |
| 110             | 1,808          | 200   | 5,909          |
| 120             | 2,640          | 308   | 1,466          |
| 160             | 2,883          | 460   | 2,555          |