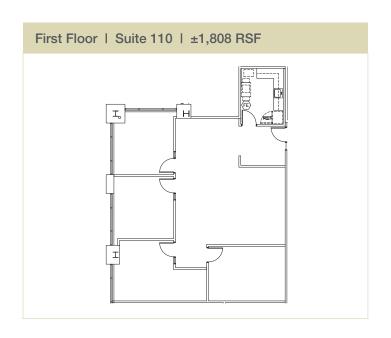

| AVAILABLE SPACE |                |       |                |
|-----------------|----------------|-------|----------------|
| Suite           | Square Footage | Suite | Square Footage |
| 110             | 1,808          | 200   | 5,909          |
| 120             | 2,640          | 308   | 1,466          |
| 160             | 2,883          | 460   | 2,555          |