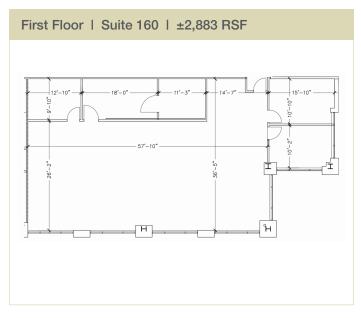

| AVAILABLE SPACE |                |       |                |
|-----------------|----------------|-------|----------------|
| Suite           | Square Footage | Suite | Square Footage |
| 110             | 1,808          | 200   | 5,909          |
| 120             | 2,640          | 308   | 1,466          |
| 160             | 2,883          | 460   | 2,555          |