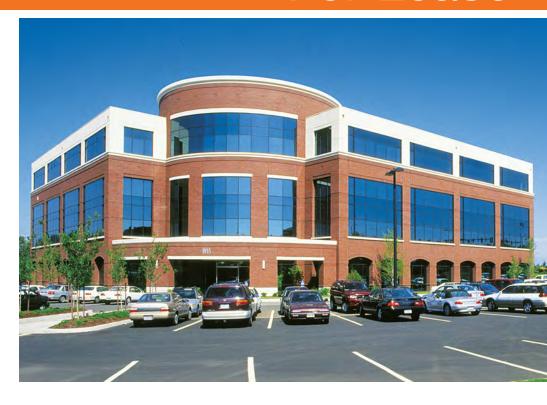

#### **Features**

The 1915 Building continues the new standard for Class-A office space established by AmberGlen in the Sunset Corridor. The four-story L-shaped building combines classic and contemporary elements to create a business environment in which tenants enjoy solid quality and technical innovation. The 95,445 square foot building can accommodate large or small tenants through rectangularly shaped relatively column-free space. You'll be surrounded by acres of award-winning landscaping and convenient parking at an ample 4/1000 ratio for tenants and visitors. The 1915 Building is located at the corner of Walker Road and AmberGlen Parkway, offering high visibility from Cornell Road and ease of access from Highway 26.