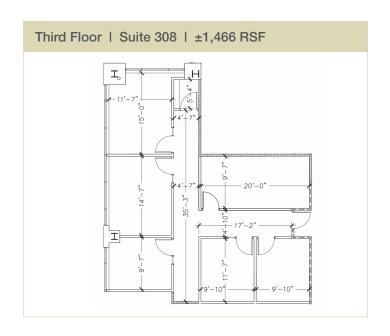

| AVAILABLE SPACE |                |       |                |
|-----------------|----------------|-------|----------------|
| Suite           | Square Footage | Suite | Square Footage |
| 110             | 1,808          | 200   | 5,909          |
| 120             | 2,640          | 308   | 1,466          |
| 160             | 2,883          | 460   | 2,555          |