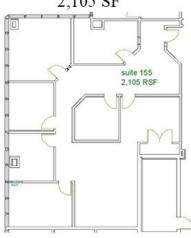

Suite 155 2,105 SF

Suite 165 2,333 SF

Suite 225 1,675 SF

Suite 255 1,357 SF

Suite 315 2,802 SF