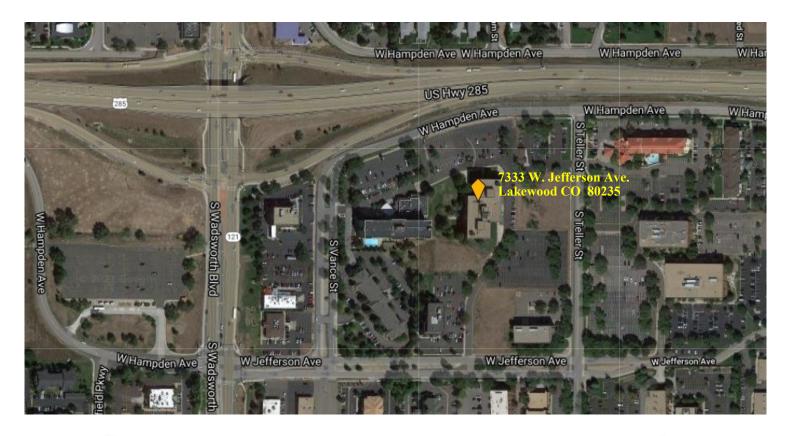

## 7333 W. Jefferson Ave., Lakewood CO 80235

DMCAB

| Available:  | 1,357 - 3,989/RSF        |
|-------------|--------------------------|
| Lease Rate: | \$17.95/RSF Full Service |
| Age:        | 1984                     |
| Parking:    | 4/1,000                  |