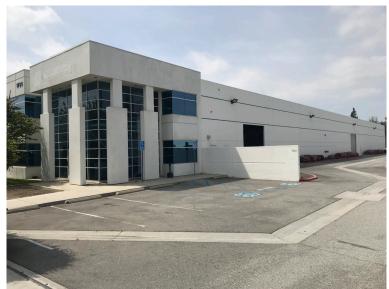

# Industrial Buildings Available for Sale ±72,500 SQUARE FEET 1704-1734 S Vineyard Ave., Ontario, CA 91761

## **PROPERTY FEATURES**

- 3 Buildings totaling ±72,500 SF
- ±4.31 Acre Site
- Dock High and Ground Level Loading
- Fenced & Lighted Yard Area
- Fire Sprinklered (±32,500 SF **Building Only**)
- Two Street Entrances
- 20' Minimum Clearance Height
- 800 Amps, 277/480 Volt Power