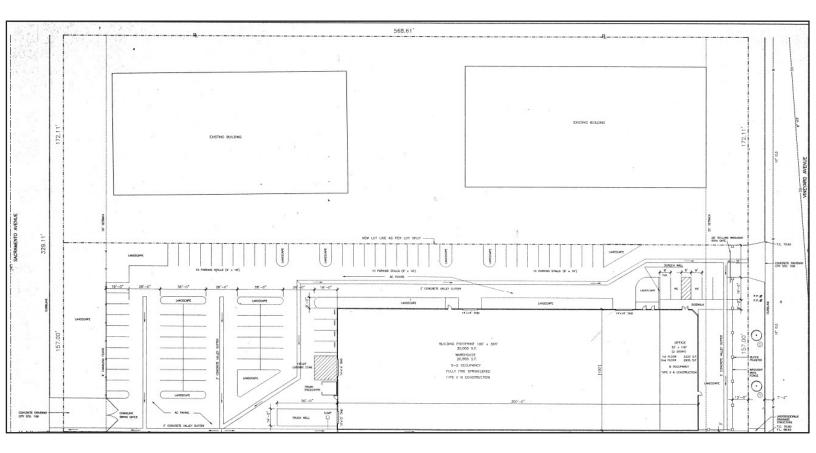

## Industrial Buildings Available for Sale ±72,500 SQUARE FEET 1704-1734 S Vineyard Ave., Ontario, CA 91761

## **PROPERTY FEATURES**

- 3 Buildings totaling ±72,500 SF
- ±4.31 Acre Site
- Dock High and Ground Level Loading
- Fenced & Lighted Yard Area
- Fire Sprinklered (±32,500 SF **Building Only**)
- Two Street Entrances
- 20' Minimum Clearance Height
- 800 Amps, 277/480 Volt Power