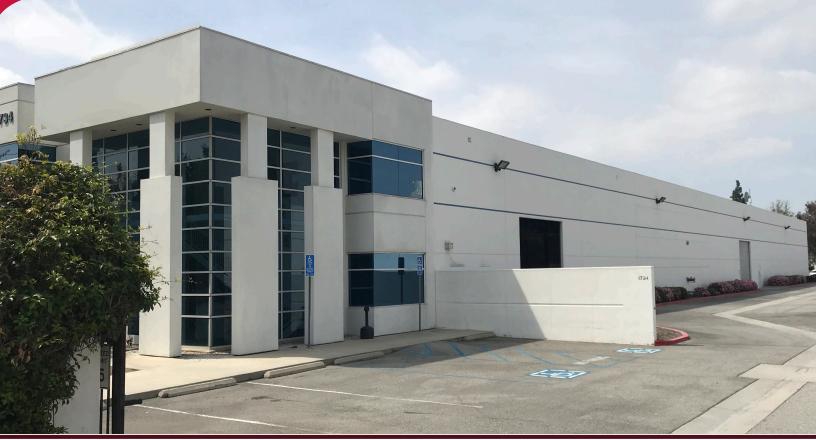

# Industrial Buildings Available for Sale ±72,500 SQUARE FEET 1704-1734 S Vineyard Ave., Ontario, CA 91761

## **PROPERTY FEATURES**

- 3 Buildings totaling ±72,500 SF
- ±4.31 Acre Site
- Dock High and Ground Level Loading
- Fenced & Lighted Yard Area
- Fire Sprinklered (±32,500 SF **Building Only**)
- Two Street Entrances
- 20' Minimum Clearance Height
- 800 Amps, 277/480 Volt Power