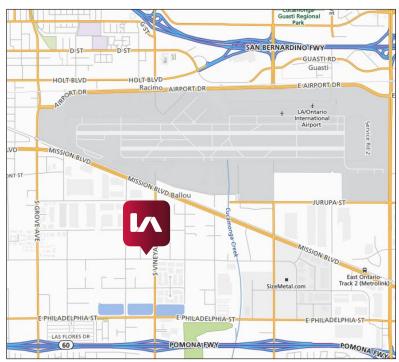

# Industrial Buildings Available for Sale ±72,500 SQUARE FEET 1704-1734 S Vineyard Ave., Ontario, CA 91761