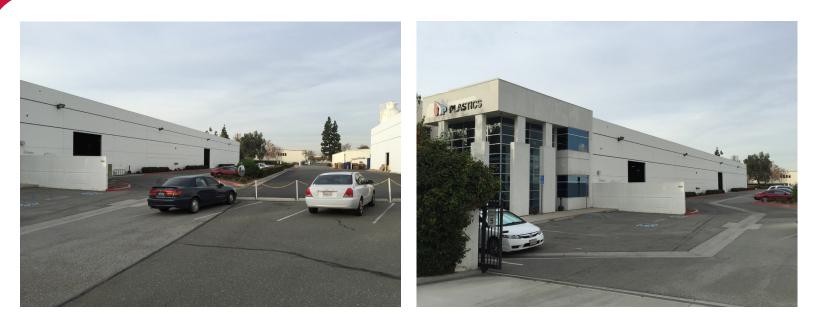

# Industrial Buildings Available for Sale ±72,500 SQUARE FEET 1704-1734 S Vineyard Ave., Ontario, CA 91761

LEE & ASSOCIATES - ONTARIO 3535 Inland Empire Blvd.,

## **PROPERTY FEATURES**

- 3 Buildings totaling ±72,500 SF
- ±4.31 Acre Site
- Dock High and Ground Level Loading
- Fenced & Lighted Yard Area
- Fire Sprinklered (±32,500 SF **Building Only**)
- Two Street Entrances
- 20' Minimum Clearance Height
- 800 Amps, 277/480 Volt Power