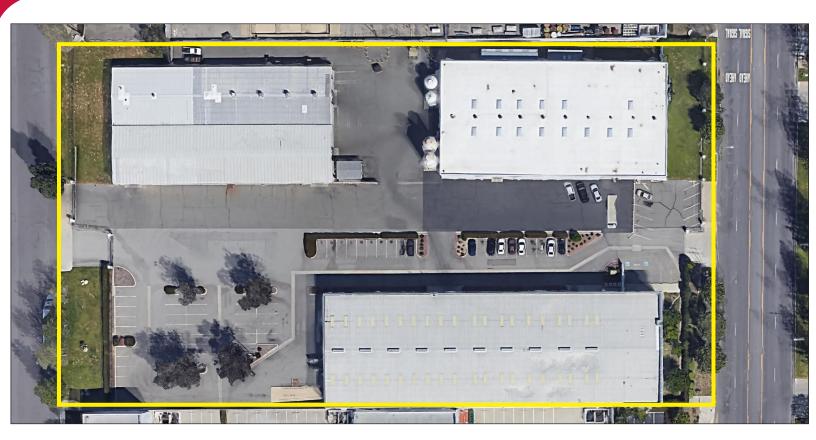

# Industrial Buildings Available for Sale ±72,500 SQUARE FEET 1704-1734 S Vineyard Ave., Ontario, CA 91761

## **PROPERTY FEATURES**

- 3 Buildings totaling ±72,500 SF
- ±4.31 Acre Site
- Dock High and Ground Level Loading
- Fenced & Lighted Yard Area
- Fire Sprinklered (±32,500 SF **Building Only**)
- Two Street Entrances
- 20' Minimum Clearance Height
- 800 Amps, 277/480 Volt Power