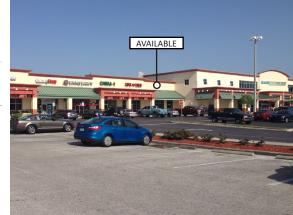

#### **Property Highlights**

- 2,472-sf inline space available offering a pylon signage opportunity
- Anchored by EoS Fitness
- Shopping center redevelopment planned
- Proximite to MidTown Tampa, I-275, Raymond James Stadium, Steinbrenner Field, and Hillsborough Community College
- Daytime population of 113,300 within a 3-mile radius