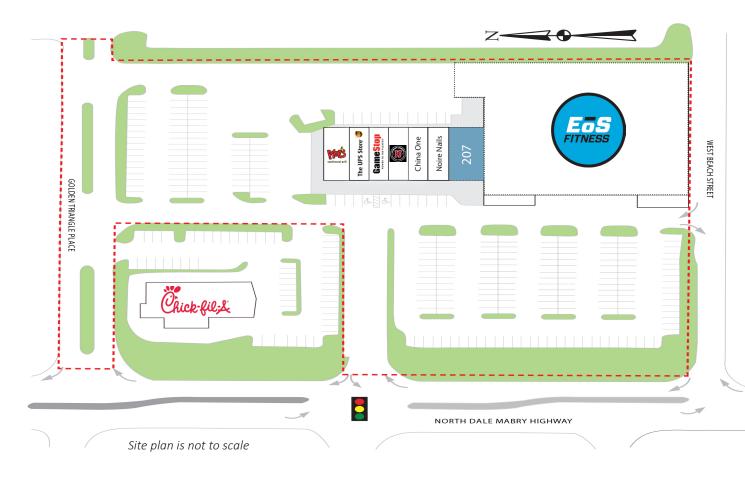

#### **Property Highlights**

- 2,472-sf inline space available offering a pylon signage opportunity
- Anchored by EoS Fitness
- Shopping center redevelopment planned
- Proximite to MidTown Tampa, I-275, Raymond James Stadium, Steinbrenner Field, and Hillsborough Community College
- Daytime population of 113,300 within a 3-mile radius

| Unit | Tenant          | SF     |
|------|-----------------|--------|
| 201  | Moe's Southwest | 1,950  |
| 202  | The UPS Store   | 1,600  |
| 203  | GameStop        | 1,600  |
| 204  | Jimmy John's    | 1,600  |
| 205  | China One       | 1,600  |
| 206  | Noire Nails     | 1,600  |
| 207  | EoS Fitness     | 43,675 |
| 207A | AVAILABLE       | 2,472  |
|      | TOTAL RSF:      | 56,097 |