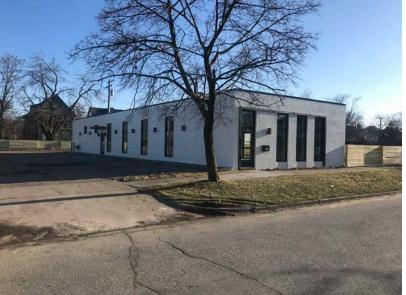

## **RETAIL / RESTAURANT SPACE AVAILABLE**

611 W. PHILADELPHIA STREET DETROIT, MICHIGAN 48202

## **PROPERTY HIGHLIGHTS**

The property includes new interior framing, insulation and drywall; exterior and interior paint; roof coping; water heater and windows; plumbing and restroom fixtures; 200a, 120-240v; interior and exterior lighting; HVAC (two 100,000 BTU 95% efficient gas furnaces with two 5-ton roof mounted AC condensers); glass vestibule; interior window to possible work/kitchen; custom shadow box fencing around perimeter and custom cedar awning; two custom eight-foot glass center-pivot doors that open 90 degrees to a 1240 SF newly poured sunken patio with onyx block retaining wall; new roof (2016)