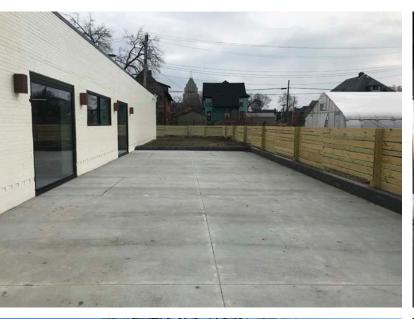

## **PROPERTY HIGHLIGHTS**

The property includes new interior framing, insulation and drywall; exterior and interior paint; roof coping; water heater and windows; plumbing and restroom fixtures; 200a, 120-240v; interior and exterior lighting; HVAC (two 100,000 BTU 95% efficient gas furnaces with two 5-ton roof mounted AC condensers); glass vestibule; interior window to possible work/kitchen; custom shadow box fencing around perimeter and custom cedar awning; two custom eight-foot glass center-pivot doors that open 90 degrees to a 1240 SF newly poured sunken patio with onyx block retaining wall; new roof (2016)