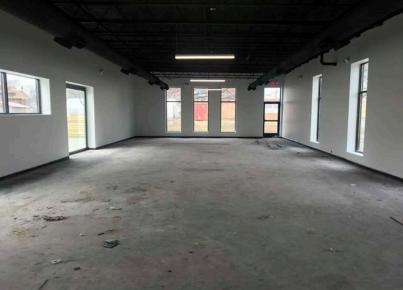

## **PROPERTY HIGHLIGHTS**

The property includes new interior framing, insulation and drywall; exterior and interior paint; roof coping; water heater and windows; plumbing and restroom fixtures; 200a, 120-240v; interior and exterior lighting; HVAC (two 100,000 BTU 95% efficient gas furnaces with two 5-ton roof mounted AC condensers); glass vestibule; interior window to possible work/kitchen; custom shadow box fencing around perimeter and custom cedar awning; two custom eight-foot glass center-pivot doors that open 90 degrees to a 1240 SF newly poured sunken patio with onyx block retaining wall; new roof (2016)