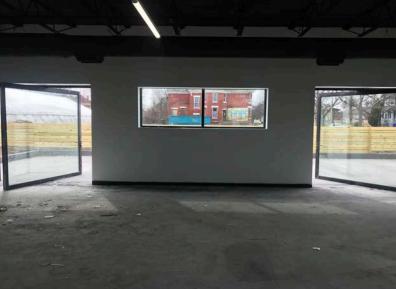

## **PROPERTY HIGHLIGHTS**

The property includes new interior framing, insulation and drywall; exterior and interior paint; roof coping; water heater and windows; plumbing and restroom fixtures; 200a, 120-240v; interior and exterior lighting; HVAC (two 100,000 BTU 95% efficient gas furnaces with two 5-ton roof mounted AC condensers); glass vestibule; interior window to possible work/kitchen; custom shadow box fencing around perimeter and custom cedar awning; two custom eight-foot glass center-pivot doors that open 90 degrees to a 1240 SF newly poured sunken patio with onyx block retaining wall; new roof (2016)