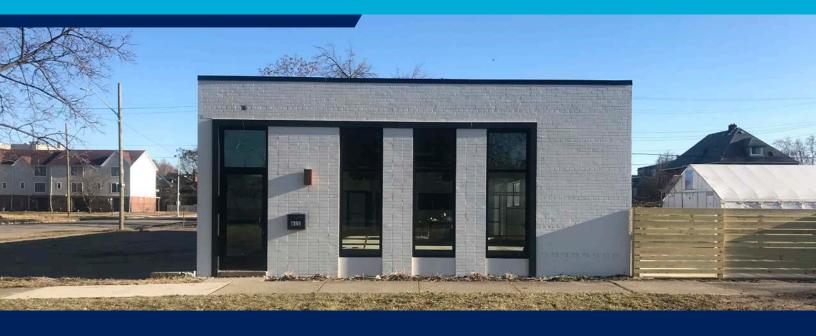

## **RETAIL / RESTAURANT SPACE AVAILABLE**

611 W. PHILADELPHIA STREET DETROIT, MICHIGAN 48202

## **PROPERTY HIGHLIGHTS**

The property includes new interior framing, insulation and drywall; exterior and interior paint; roof coping; water heater and windows; plumbing and restroom fixtures; 200a, 120-240v; interior and exterior lighting; HVAC (two 100,000 BTU 95% efficient gas furnaces with two 5-ton roof mounted AC condensers); glass vestibule; interior window to possible work/kitchen; custom shadow box fencing around perimeter and custom cedar awning; two custom eight-foot glass center-pivot doors that open 90 degrees to a 1240 SF newly poured sunken patio with onyx block retaining wall; new roof (2016)