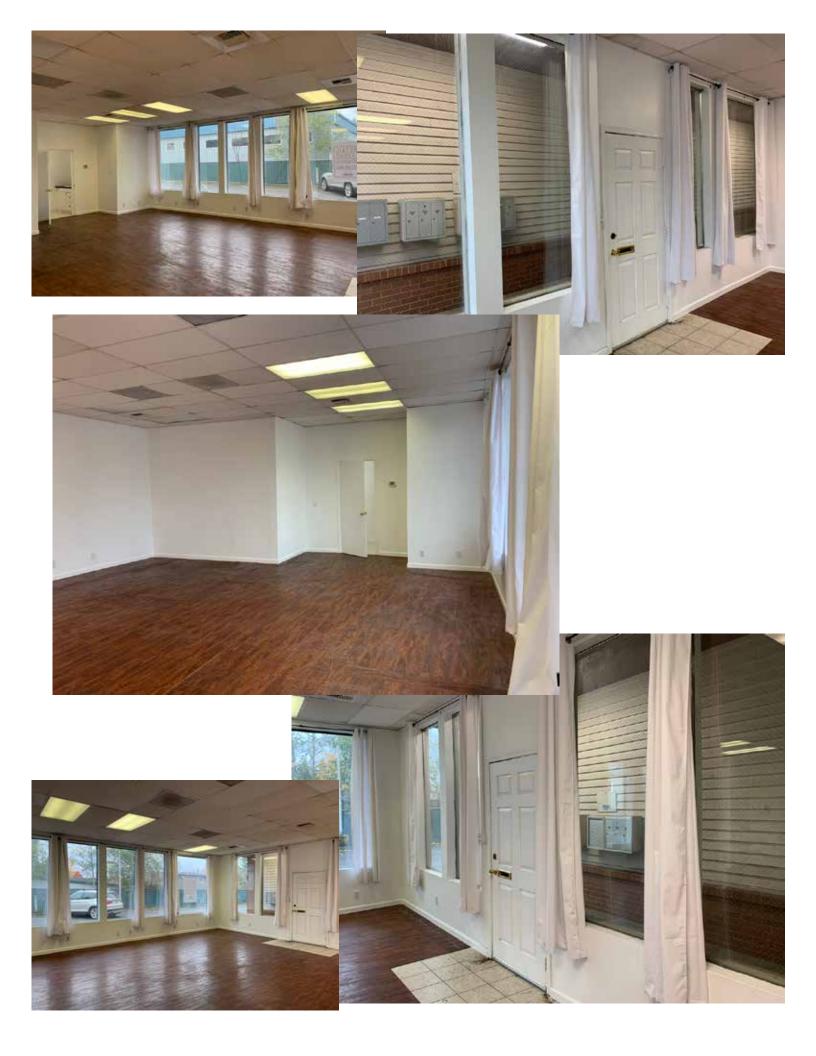

## East Meridian Square

10312 120th Street E, Puyallup, WA 98374

- 750 sf (suite 10) of retail/office space
- New Mexican Restaurant Anchor
- Ample lighted parking
- Signalized intersection from East Meridian
- Other fine tenants include the The Exhibitors, Trellis Cafe, Cashe' Hair Salon, MassageWorks, Cartridge Doctor.

EAST MERIDIAN SQUARE 10312 120th STE . PUYALLUP WA 98374
UNIT 10 . 150 SQ. FT.