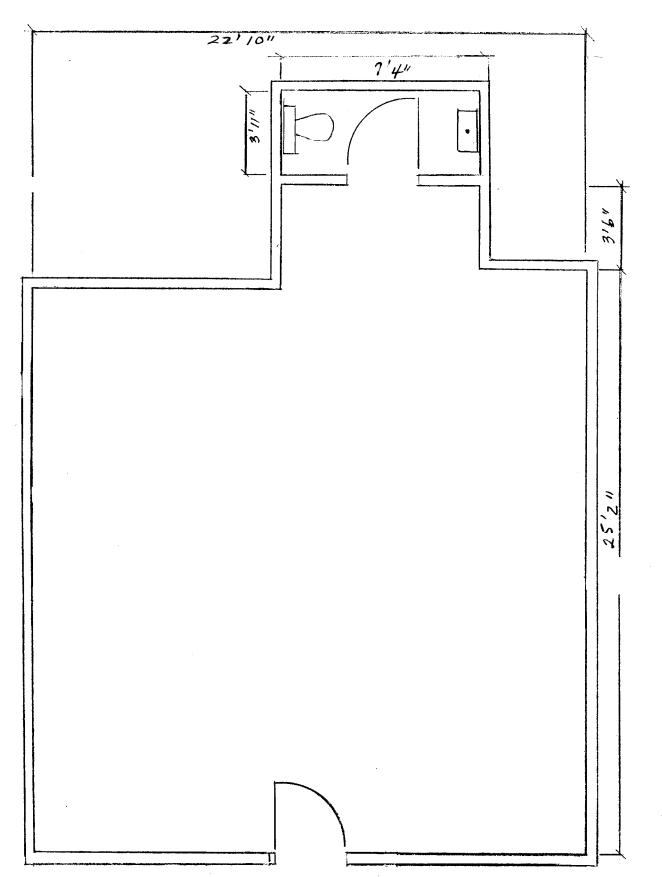

.

## \$16.00 NNN per sf/year

| DEMOGRAPHICS       | Mile 1   | Mile 3   | Mile 5   |
|--------------------|----------|----------|----------|
| Population         | 8,747    | 77,860   | 161,163  |
| Average HH Income  | \$67,685 | \$84,006 | \$83,343 |
| Daytime Population | 6,394    | 47,755   | 99,395   |

## please visit www.johnson-commercial.com

This information supplied herein is from sources we deem reliable. It is provided without any representation, warranty or guarantee, expressed or implied as to its accuracy. Prospective Buyer or Tenant should conduct an independent investigation and verification of all matters deemed to be material, including, but not limited to, statements of income and expenses. Consult your attorney, accountant, or other professional advisor.













EAST MERIDIAN SQUARE 10312 120th STE . PUYALLUP WA 98374
UNIT 10 . 150 SQ. FT.