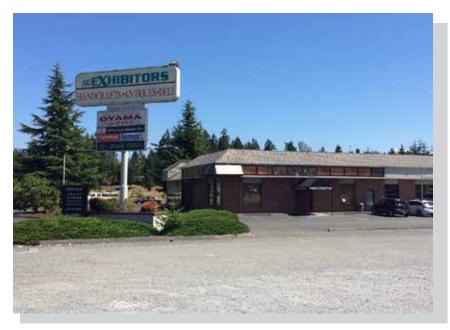

## East Meridian Square

10312 120th Street E, Puyallup, WA 98374

- 750 sf (suite 10) of retail/office space
- New Mexican Restaurant Anchor
- Ample lighted parking
- Signalized intersection from East Meridian
- Other fine tenants include the The Exhibitors, Trellis Cafe, Cashe' Hair Salon, MassageWorks, Cartridge Doctor.

EAST MERIDIAN SQUARE 10312 120th STE . PUYALLUP WA 98374
UNIT 10 . 150 SQ. FT.