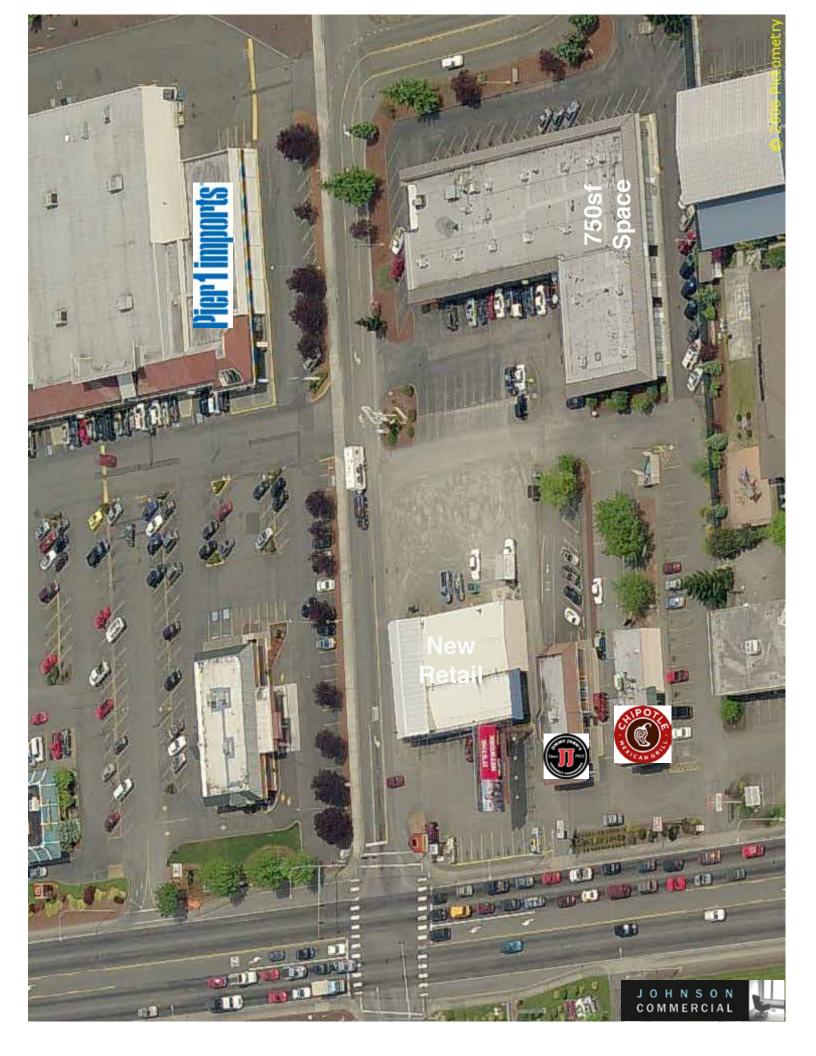

## East Meridian Square

10312 120th Street E, Puyallup, WA 98374

- 750 sf (suite 10) of retail/office space
- New Mexican Restaurant Anchor
- Ample lighted parking
- Signalized intersection from East Meridian
- Other fine tenants include the The Exhibitors, Trellis Cafe, Cashe' Hair Salon, MassageWorks, Cartridge Doctor.

EAST MERIDIAN SQUARE 10312 120th STE . PUYALLUP WA 98374
UNIT 10 . 150 SQ. FT.