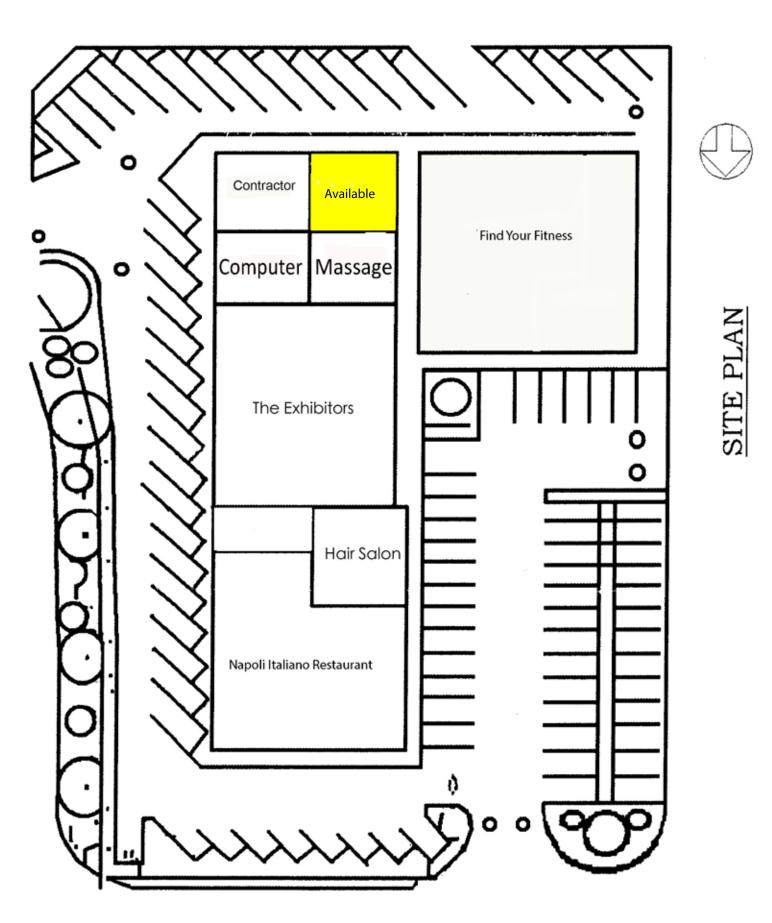

## East Meridian Square

10312 120th Street E, Puyallup, WA 98374

- 750 sf (suite 10) of retail/office space
- New Mexican Restaurant Anchor
- Ample lighted parking
- Signalized intersection from East Meridian
- Other fine tenants include the The Exhibitors, Trellis Cafe, Cashe' Hair Salon, MassageWorks, Cartridge Doctor.

EAST MERIDIAN SQUARE 10312 120th STE . PUYALLUP WA 98374
UNIT 10 . 150 SQ. FT.