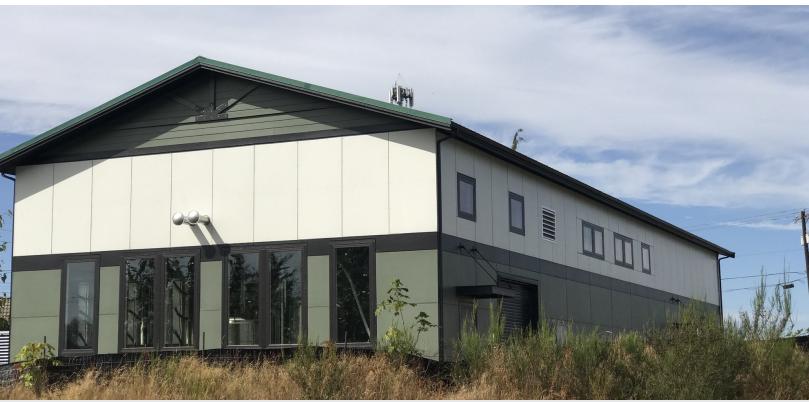

### **BREWERY/RESTAURANT**

## 8928 Vernon Road

Lake Stevens, WA 98258

#### **Property Highlights**

- +/- 6,748 SF Total (Divisible to +/- 4,426 SF)
  +/- 4,426 SF Main Floor / +/- 2,322 SF 2nd floor
- New Construction Brewery / Commercial Building
- Commercial Kitchen & Cold Storage in Place, Brewery Equipment Available
- Ample Parking (23 Stalls On-Site / 32 Stalls Off-Site)
- High Visibility & Easy Access to SR-204 & Hwy-9
- Available Immediately Parking Lot to be Finished by Landlord
- Under New Ownership Landlord will be completing site improvements shortly
- Traffic Count: 22,000 VPD (SR 204)
- Rental rate: \$28.00/SF/Year + NNN expenses