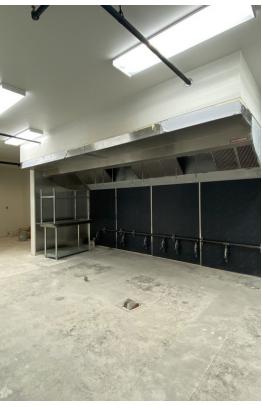

#### **Property Highlights**

- +/- 6,748 SF Total (Divisible to +/- 4,426 SF)
  +/- 4,426 SF Main Floor / +/- 2,322 SF 2nd floor
- New Construction Brewery / Commercial Building
- Commercial Kitchen & Cold Storage in Place, Brewery Equipment Available
- Ample Parking (23 Stalls On-Site / 32 Stalls Off-Site)
- High Visibility & Easy Access to SR-204 & Hwy-9
- Available Immediately Parking Lot to be Finished by Landlord
- Under New Ownership Landlord will be completing site improvements shortly
- Traffic Count: 22,000 VPD (SR 204)
- Rental rate: \$28.00/SF/Year + NNN expenses