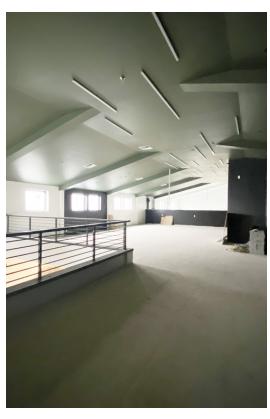

#### **Property Highlights**

- +/- 6,748 SF Total (Divisible to +/- 4,426 SF)
  +/- 4,426 SF Main Floor / +/- 2,322 SF 2nd floor
- New Construction Brewery / Commercial Building
- Commercial Kitchen & Cold Storage in Place, Brewery Equipment Available
- Ample Parking (23 Stalls On-Site / 32 Stalls Off-Site)
- High Visibility & Easy Access to SR-204 & Hwy-9
- Available Immediately Parking Lot to be Finished by Landlord
- Under New Ownership Landlord will be completing site improvements shortly
- Traffic Count: 22,000 VPD (SR 204)
- Rental rate: \$28.00/SF/Year + NNN expenses