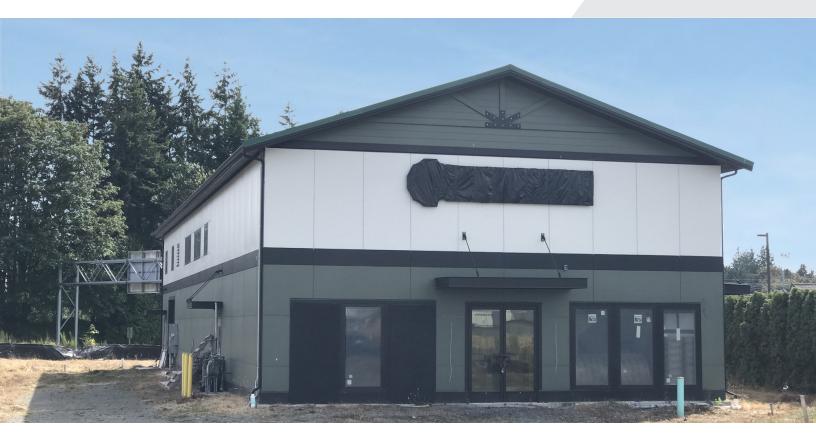

### **BREWERY/RESTAURANT**

#### **Property Highlights**

- +/- 6,748 SF Total (Divisible to +/- 4,426 SF)
  +/- 4,426 SF Main Floor / +/- 2,322 SF 2nd floor
- New Construction Brewery / Commercial Building
- Commercial Kitchen & Cold Storage in Place, Brewery Equipment Available
- Ample Parking (23 Stalls On-Site / 32 Stalls Off-Site)
- High Visibility & Easy Access to SR-204 & Hwy-9
- Available Immediately Parking Lot to be Finished by Landlord
- Under New Ownership Landlord will be completing site improvements shortly
- Traffic Count: 22,000 VPD (SR 204)
- Rental rate: \$28.00/SF/Year + NNN expenses