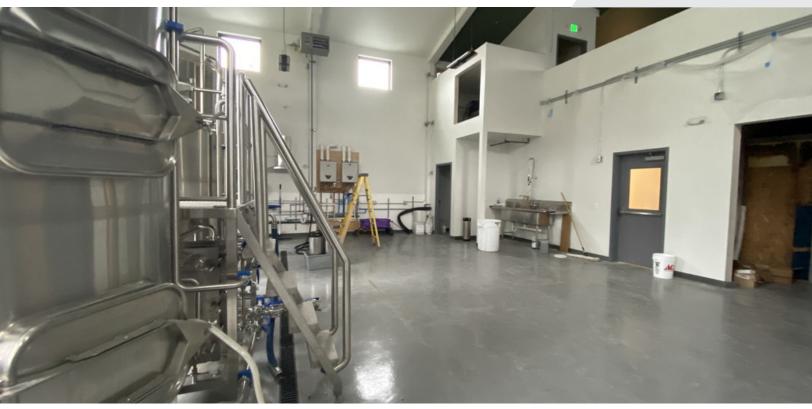

### **BREWERY/RESTAURANT**

#### **Property Highlights**

- +/- 6,748 SF Total (Divisible to +/- 4,426 SF)
  +/- 4,426 SF Main Floor / +/- 2,322 SF 2nd floor
- New Construction Brewery / Commercial Building
- Commercial Kitchen & Cold Storage in Place, Brewery Equipment Available
- Ample Parking (23 Stalls On-Site / 32 Stalls Off-Site)
- High Visibility & Easy Access to SR-204 & Hwy-9
- Available Immediately Parking Lot to be Finished by Landlord
- Under New Ownership Landlord will be completing site improvements shortly
- Traffic Count: 22,000 VPD (SR 204)
- Rental rate: \$28.00/SF/Year + NNN expenses