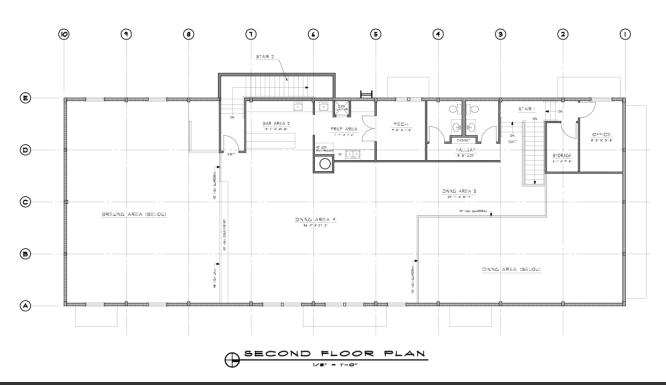

Divisible to +/- 4,426 SF)
  +/- 4,426 SF Main Floor / +/- 2,322 SF 2nd floor
- New Construction Brewery / Commercial Building
- Commercial Kitchen & Cold Storage in Place, Brewery Equipment Available
- Ample Parking (23 Stalls On-Site / 32 Stalls Off-Site)
- High Visibility & Easy Access to SR-204 & Hwy-9
- Available Immediately Parking Lot to be Finished by Landlord
- Under New Ownership Landlord will be completing site improvements shortly
- Traffic Count: 22,000 VPD (SR 204)
- Rental rate: \$28.00/SF/Year + NNN expenses





Kelly Gaddis

Vice President | 206.332.1470 kgaddis@nai-psp.com

**Talor Okada** 

Associate Vice President | 425.586.5605 tokada@nai-psp.com

#### Richie Sander

Associate | 425.586.5609 rsander@nai-psp.com







## **BREWERY/RESTAURANT**



#### 1st Floor Plan



2nd Floor Plan



kgaddis@nai-psp.com

#### **Richie Sander**

Associate | 425.586.5609 rsander@nai-psp.com







## **BREWERY/RESTAURANT**











Kelly Gaddis Vice President | 206.332.1470 kgaddis@nai-psp.com

#### **Talor Okada**

Associate Vice President | 425.586.5605 tokada@nai-psp.com

#### Richie Sander

Associate | 425.586.5609 rsander@nai-psp.com















**BREWERY/RESTAURANT** 





#### **Talor Okada**

#### Richie Sander

Associate | 425.586.5609 rsander@nai-psp.com







## **BREWERY/RESTAURANT**





#### Kelly Gaddis

Vice President | 206.332.1470 kgaddis@nai-psp.com

#### Talor Okada

Associate Vice President | 425.586.5605 tokada@nai-psp.com

#### Richie Sander

Associate | 425.586.5609 rsander@nai-psp.com

O WARRANTY, EXPRESS OR IMPLIED, IS MADE AS TO THE AC