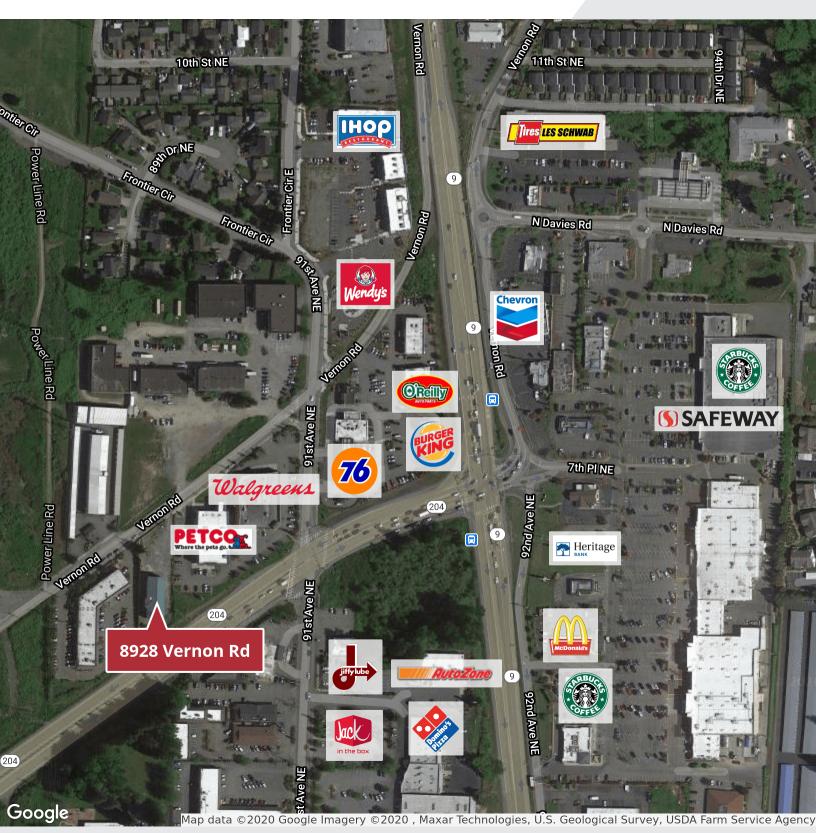

## 8928 Vernon Road

Lake Stevens, WA 98258

#### **Property Highlights**

- +/- 6,748 SF Total (Divisible to +/- 4,426 SF)
  +/- 4,426 SF Main Floor / +/- 2,322 SF 2nd floor
- New Construction Brewery / Commercial Building
- Commercial Kitchen & Cold Storage in Place, Brewery Equipment Available
- Ample Parking (23 Stalls On-Site / 32 Stalls Off-Site)
- High Visibility & Easy Access to SR-204 & Hwy-9
- Available Immediately Parking Lot to be Finished by Landlord
- Under New Ownership Landlord will be completing site improvements shortly
- Traffic Count: 22,000 VPD (SR 204)
- Rental rate: \$28.00/SF/Year + NNN expenses