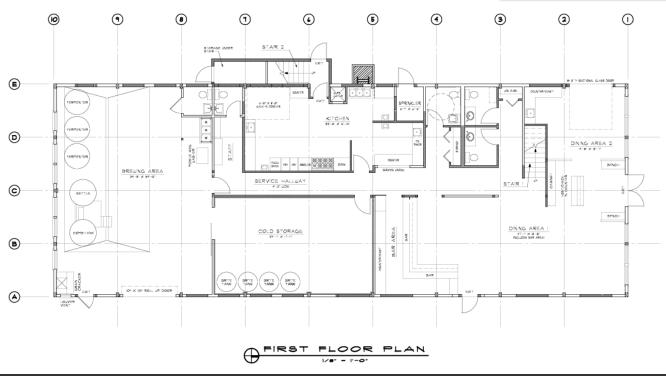

- +/- 6,748 SF Total (Divisible to +/- 4,426 SF)
  +/- 4,426 SF Main Floor / +/- 2,322 SF 2nd floor
- New Construction Brewery / Commercial Building
- Commercial Kitchen & Cold Storage in Place, Brewery Equipment Available
- Ample Parking (23 Stalls On-Site / 32 Stalls Off-Site)
- High Visibility & Easy Access to SR-204 & Hwy-9
- Available Immediately Parking Lot to be Finished by Landlord
- Under New Ownership Landlord will be completing site improvements shortly
- Traffic Count: 22,000 VPD (SR 204)
- Rental rate: \$28.00/SF/Year + NNN expenses





Kelly Gaddis

Vice President | 206.332.1470 kgaddis@nai-psp.com

**Talor Okada** 

Associate Vice President | 425.586.5605 tokada@nai-psp.com

#### Richie Sander

Associate | 425.586.5609 rsander@nai-psp.com







## **BREWERY/RESTAURANT**



#### 1st Floor Plan



2nd Floor Plan



kgaddis@nai-psp.com

#### **Richie Sander**

Associate | 425.586.5609 rsander@nai-psp.com







## **BREWERY/RESTAURANT**











Kelly Gaddis Vice President | 206.332.1470 kgaddis@nai-psp.com

#### **Talor Okada**

Associate Vice President | 425.586.5605 tokada@nai-psp.com

#### Richie Sander

Associate | 425.586.5609 rsander@nai-psp.com















**BREWERY/RESTAURANT** 





#### **Talor Okada**

#### Richie Sander

Associate | 425.586.5609 rsander@nai-psp.com







## **BREWERY/RESTAURANT**





#### Kelly Gaddis

Vice President | 206.332.1470 kgaddis@nai-psp.com

#### Talor Okada

Associate Vice President | 425.586.5605 tokada@nai-psp.com

#### Richie Sander

Associate | 425.586.5609 rsander@nai-psp.com

O WARRANTY, EXPRESS OR IMPLIE