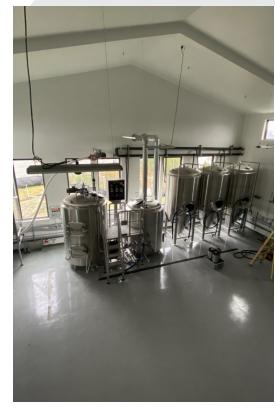

#### **Property Highlights**

- +/- 6,748 SF Total (Divisible to +/- 4,426 SF)
  +/- 4,426 SF Main Floor / +/- 2,322 SF 2nd floor
- New Construction Brewery / Commercial Building
- Commercial Kitchen & Cold Storage in Place, Brewery Equipment Available
- Ample Parking (23 Stalls On-Site / 32 Stalls Off-Site)
- High Visibility & Easy Access to SR-204 & Hwy-9
- Available Immediately Parking Lot to be Finished by Landlord
- Under New Ownership Landlord will be completing site improvements shortly
- Traffic Count: 22,000 VPD (SR 204)
- Rental rate: \$28.00/SF/Year + NNN expenses