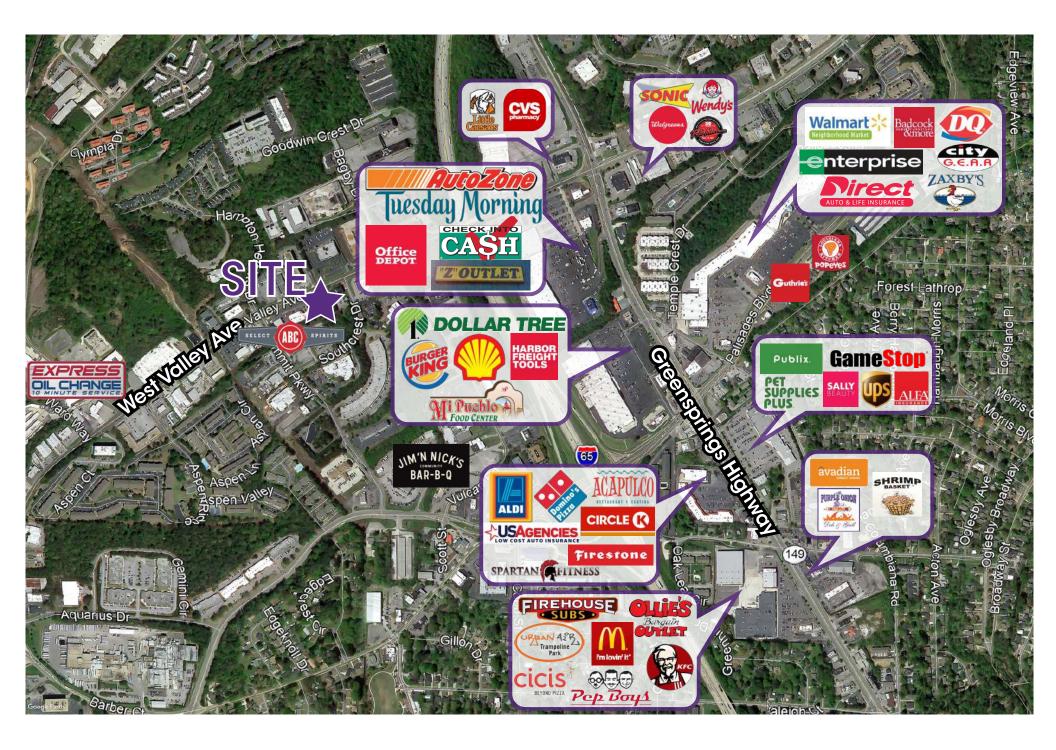

## AERIAL

SITE PLAN

## PROPERTY FOR LEASE

- Summit Square GLA: 24,213 SF
- Space Available:
  - Suite 265: 2,176 SF
  - Suite 275-277: 1,000 to 2,000 SF
  - Suite 283-293: 9,472 SF
- Co-Tenants Include: Off Lease K9 Training, All South Properties, Wananchi, El Chile Restaurant, Dominican Hair Salon, & Black Bones Tattoo

Traffic Counts:

West Valley Avenue: 12,642 VPD