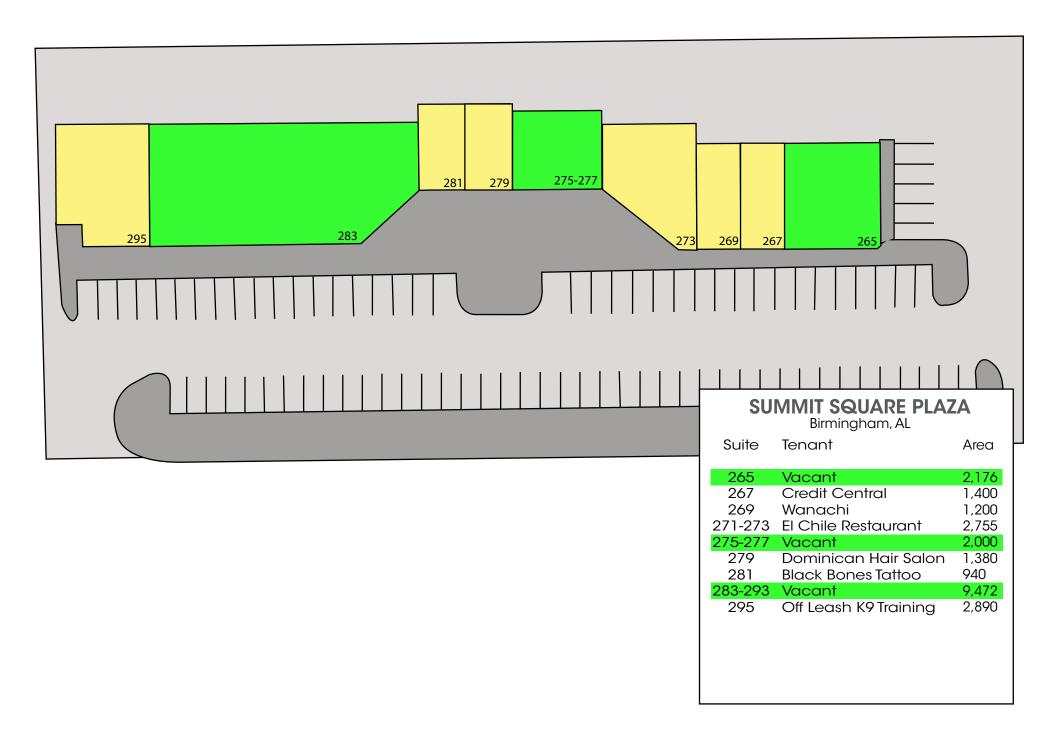

## AERIAL

SITE PLAN

## PROPERTY FOR LEASE

- Summit Square GLA: 24,213 SF
- Space Available:
  - Suite 265: 2,176 SF
  - Suite 275-277: 1,000 to 2,000 SF
  - Suite 283-293: 9,472 SF
- Co-Tenants Include: Off Lease K9 Training, All South Properties, Wananchi, El Chile Restaurant, Dominican Hair Salon, & Black Bones Tattoo