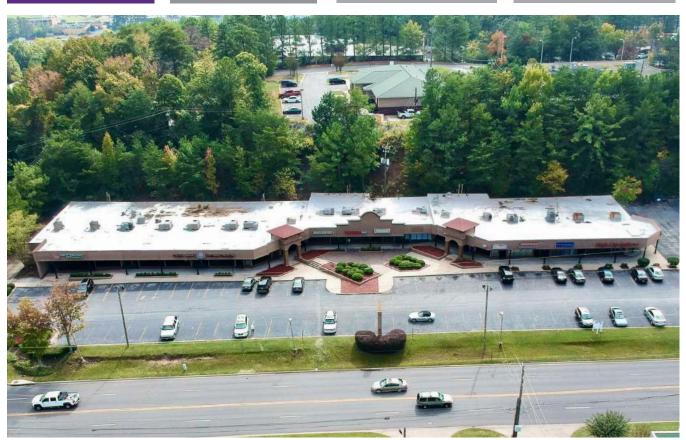

## AERIAL

SITE PLAN

## **RETAIL SPACE AVAILABLE**

Summit Square Plaza 265-295 West Valley Ave Homewood, AL 35209

## PROPERTY FOR LEASE

- Summit Square GLA: 24,213 SF
- Space Available:
  - Suite 265: 2,176 SF
  - Suite 275-277: 1,000 to 2,000 SF
  - Suite 283-293: 9,472 SF
- Co-Tenants Include: Off Lease K9 Training, All South Properties, Wananchi, El Chile Restaurant, Dominican Hair Salon, & Black Bones Tattoo