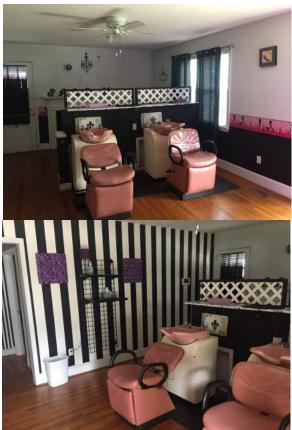

## **Retail/ Salon**

800 John B. White Sr. Blvd. Spartanburg, SC 29306

- 1,428± sq. ft. of retail space on Spartanburg's bustling west side.
- 66± sq. ft. of road frontage on John B. White Sr. Blvd.
- Formerly used as salon.
- All furniture, fixtures, and equipment included!
- 12 Parking spaces.
- Spartanburg County Tax Map #: 7-15-12-004.00