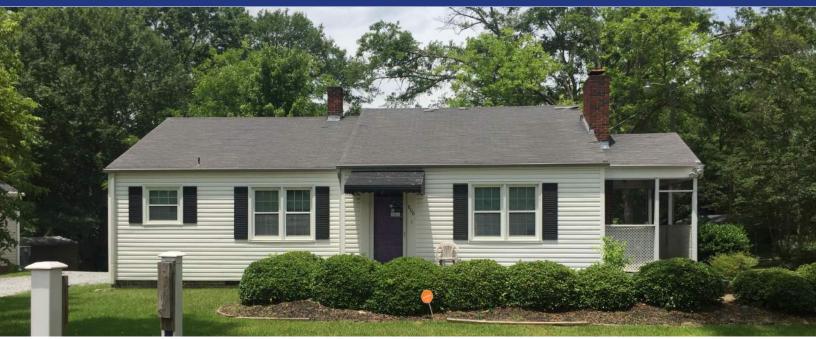

## **Retail/ Salon**

800 John B. White Sr. Blvd. Spartanburg, SC 29306

- 1,428± sq. ft. of retail space on Spartanburg's bustling west side.
- 66± sq. ft. of road frontage on John B. White Sr. Blvd.
- Formerly used as salon.
- All furniture, fixtures, and equipment included!
- 12 Parking spaces.
- Spartanburg County Tax Map #: 7-15-12-004.00