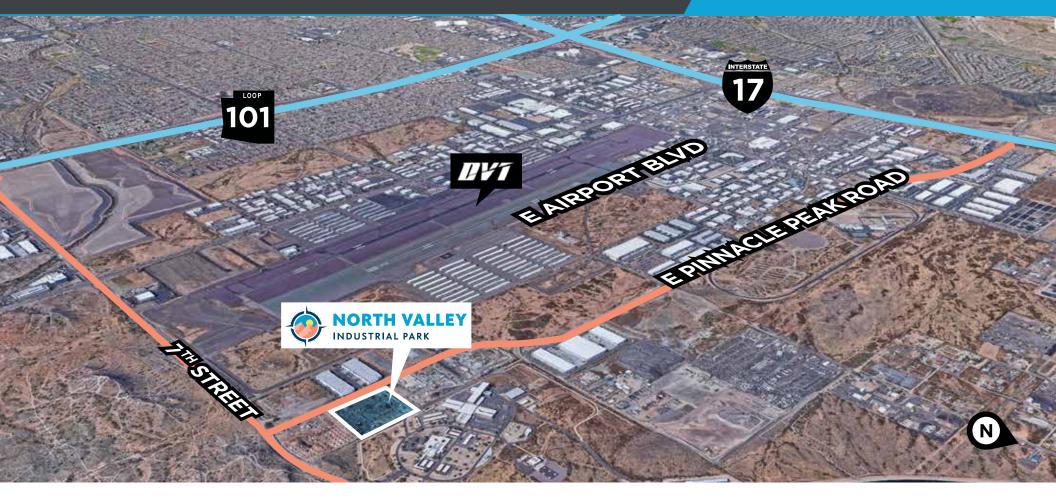

## **±9.4 ACRES FOR BUILD-TO-SUIT**

NWC 7<sup>th</sup> Street & Pinnacle Peak Road | Phoenix, AZ 85027 9.4 ACRES | 70,000 - 150,000 SF

#### **PROPERTY HIGHLIGHTS**

- NWC 7th Street & Pinnacle Peak Road
- ±9.4 Acres
- A-1, Light Industrial Zoning
- Can accommodate ±70,000 - ±150,000 SF
- No CC&R's

### **LOCATION HIGHLIGHTS**

- Located adjacent to Deer Valley Airport
- 20 minutes to Sky Harbor Airport
- 2.9 miles to Interstate 17
- 2 miles to Loop 101 Freeway
- Located in Opportunity Zone
- 3 Miles to Deer Valley Towne Center (550,000 SF) retail center