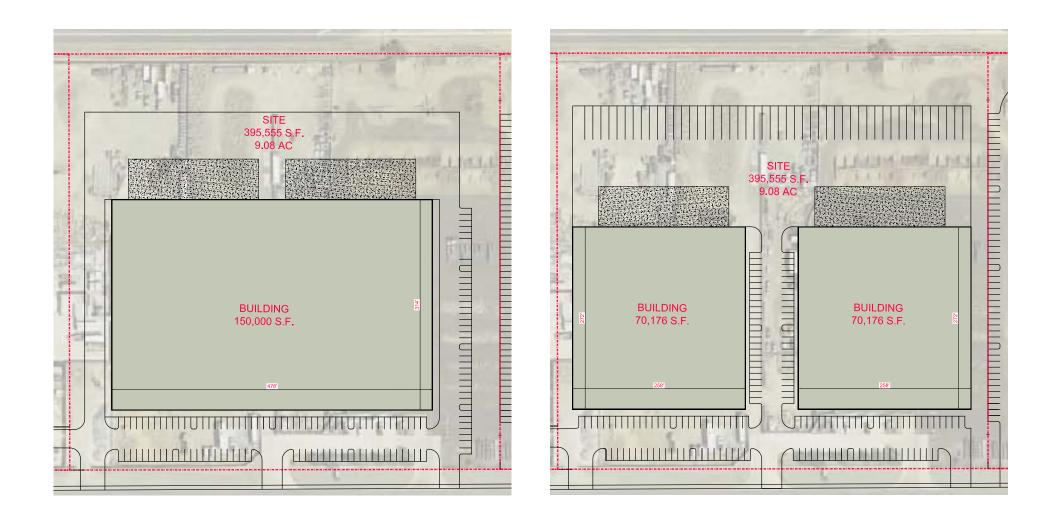

## **PRELIMINARY SITE PLANS**

## **±9.4 ACRES FOR BUILD-TO-SUIT**

NWC 7<sup>th</sup> Street & Pinnacle Peak Road | Phoenix, AZ 85027 9.4 ACRES | 70,000 - 150,000 SF

#### **PROPERTY HIGHLIGHTS**

- NWC 7th Street & Pinnacle Peak Road
- ±9.4 Acres
- A-1, Light Industrial Zoning
- Can accommodate ±70,000 - ±150,000 SF
- No CC&R's