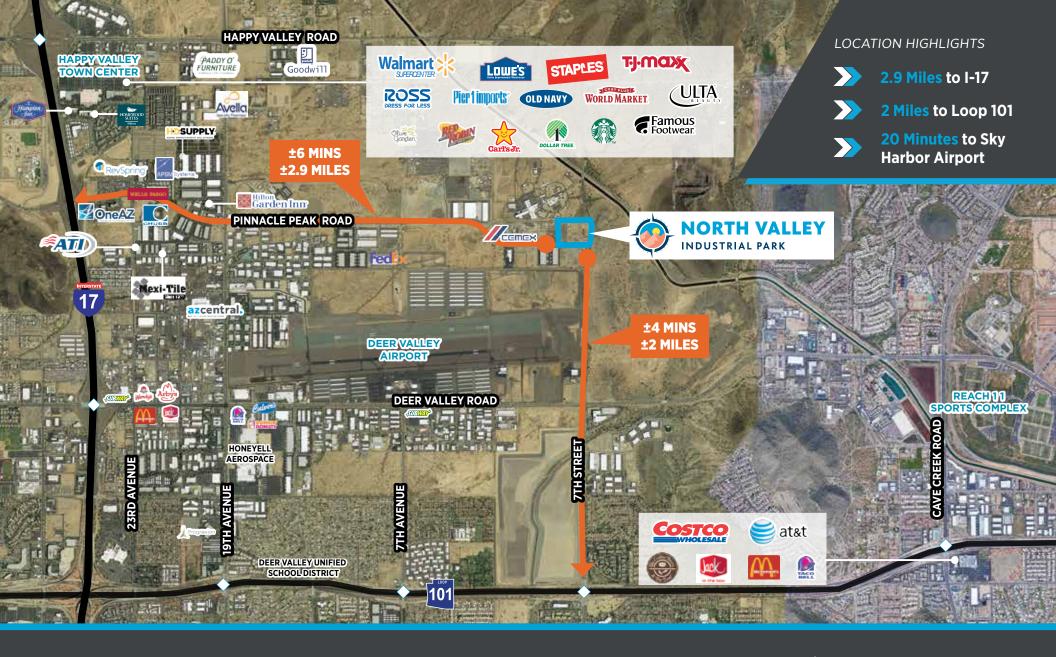

### **LOCATION HIGHLIGHTS**

- Located adjacent to Deer Valley Airport
- 20 minutes to Sky Harbor Airport
- 2.9 miles to Interstate 17
- 2 miles to Loop 101 Freeway
- Located in Opportunity Zone
- 3 Miles to Deer Valley Towne Center (550,000 SF) retail center

- 500,000 employees within 30 minute commute
- 1.5 miles to Happy Valley Towne Center (800,000 SF) and Shops at Norterra (350,000 SF) retail centers
- Corporate Neighbors include Honeywell, USAA, Cigna, Blue Cross Blue Shield of Arizona, Farmers Insurance, W.L. Gore and American Express