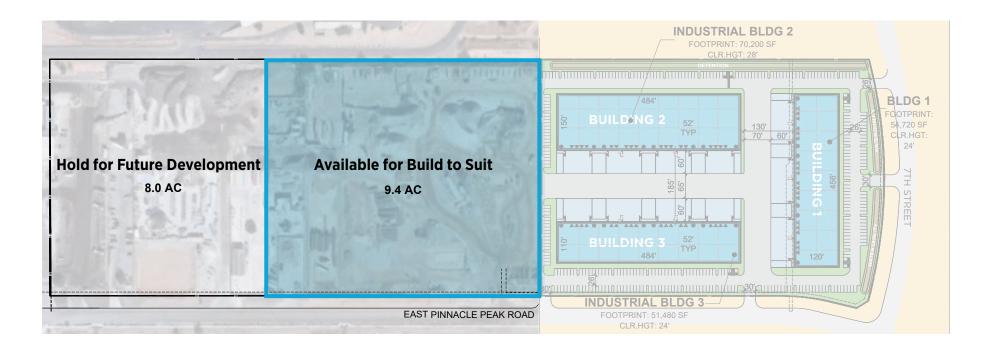

## **±9.4 ACRES FOR BUILD-TO-SUIT**

NWC 7<sup>th</sup> Street & Pinnacle Peak Road | Phoenix, AZ 85027 9.4 ACRES | 70,000 - 150,000 SF

#### **PROPERTY HIGHLIGHTS**

- NWC 7th Street & Pinnacle Peak Road
- ±9.4 Acres
- A-1, Light Industrial Zoning
- Can accommodate ±70,000 - ±150,000 SF
- No CC&R's