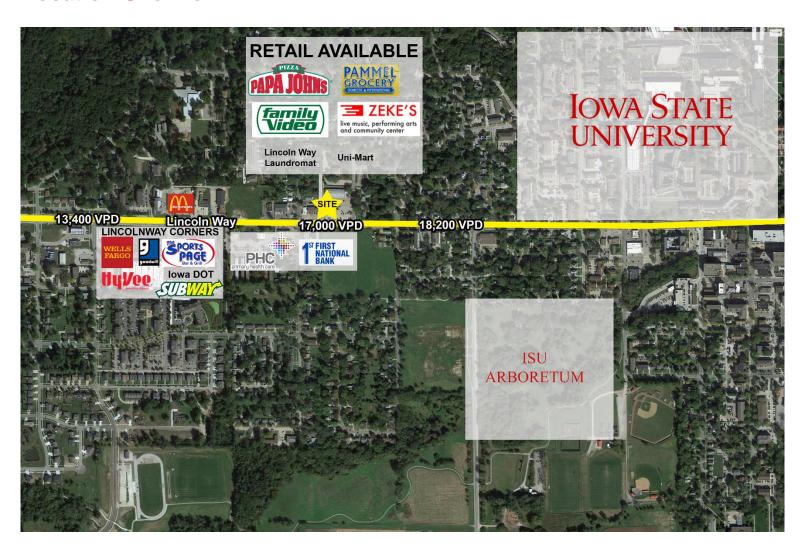

### **Retail Space Available in Ames**

- 1,536 SF of retail space available
- Lease Rate: \$20.00/SF NNN
- Estimated OPEX: \$6.40/SF
- Located a half mile from Iowa State University and directly on the Cy-Ride route
- Businesses within the building include Zeke's live music, arts and community center, Core Apartments Leasing Office and Lincoln Way Laundromat
- Free on-site parking available
- Close proximity to other businesses that include Papa John's Pizza, Uni-Mart, Pammel Grocery and Grill, First National Bank, Family Video, Hy-Vee and Wells Fargo Bank.

#### **Location Overview**

| Demographics      |          |          |          |
|-------------------|----------|----------|----------|
|                   | 1 Mile   | 3 Miles  | 5 Miles  |
| Population        | 18,438   | 60,537   | 68,529   |
| Households        | 6,284    | 22,227   | 25,560   |
| Median Age        | 22.6     | 24.1     | 24.6     |
| Average HH Income | \$45,443 | \$65,321 | \$68,798 |

| Traffic Counts  |            |  |
|-----------------|------------|--|
| Lincoln Way     | 17,000 VPD |  |
| Lincoln Way (W) | 18,200 VPD |  |
| Lincoln Way (E) | 13,400 VPD |  |
|                 |            |  |
|                 |            |  |