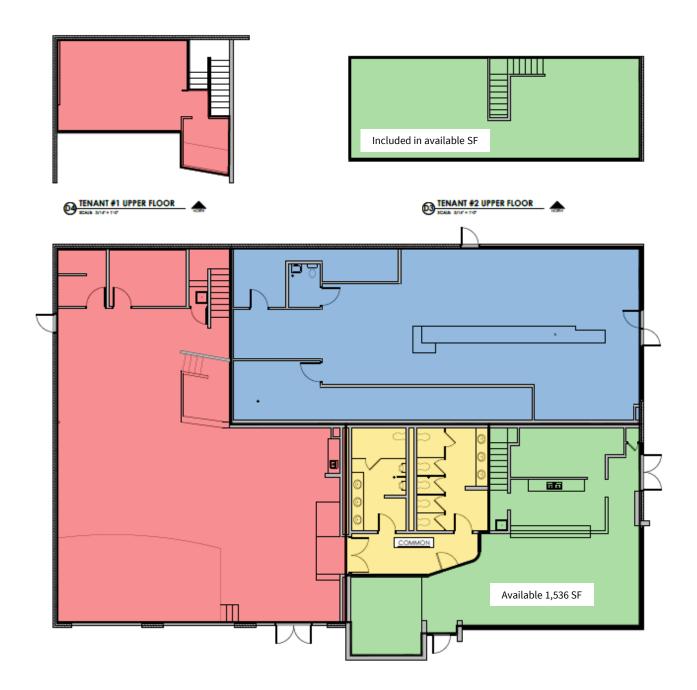

### Floor Plan

### **Retail Space Available in Ames**

- 1,536 SF of retail space available
- Lease Rate: \$20.00/SF NNN
- Estimated OPEX: \$6.40/SF
- Located a half mile from Iowa State University and directly on the Cy-Ride route
- Businesses within the building include Zeke's live music, arts and community center, Core Apartments Leasing Office and Lincoln Way Laundromat
- Free on-site parking available
- Close proximity to other businesses that include Papa John's Pizza, Uni-Mart, Pammel Grocery and Grill, First National Bank, Family Video, Hy-Vee and Wells Fargo Bank.