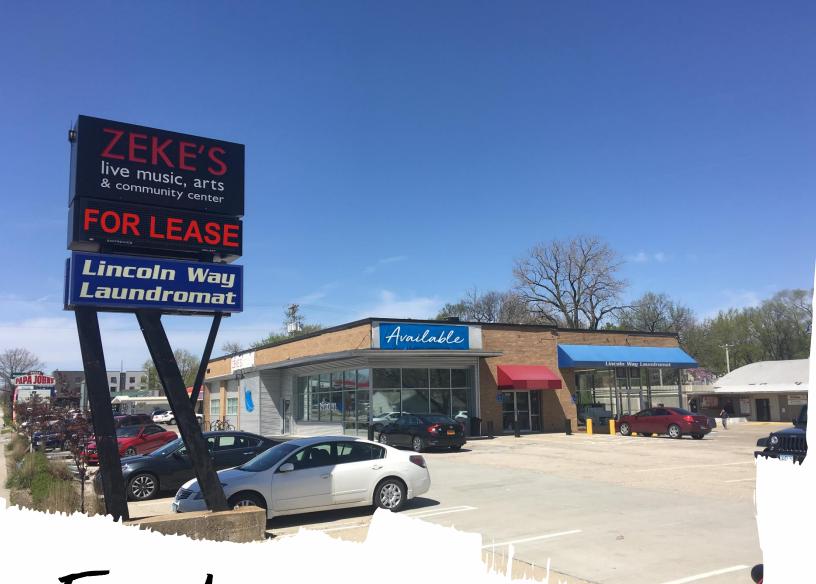

# For Lease

### **Retail Space Available in Ames**

- 1,536 SF of retail space available
- Lease Rate: \$20.00/SF NNN
- Estimated OPEX: \$6.40/SF
- Located a half mile from Iowa State University and directly on the Cy-Ride route
- Businesses within the building include Zeke's live music, arts and community center, Core Apartments Leasing Office and Lincoln Way Laundromat
- Free on-site parking available
- Close proximity to other businesses that include Papa John's Pizza, Uni-Mart, Pammel Grocery and Grill, First National Bank, Family Video, Hy-Vee and Wells Fargo Bank.

### 3329 Lincoln Way Ames, IA

Marcus R. Pitts, CCIM, SIOR
Managing Director
Jones Lang LaSalle Brokerage, Inc.
+1 515 556 4727
marcus.pitts@am.jll.com