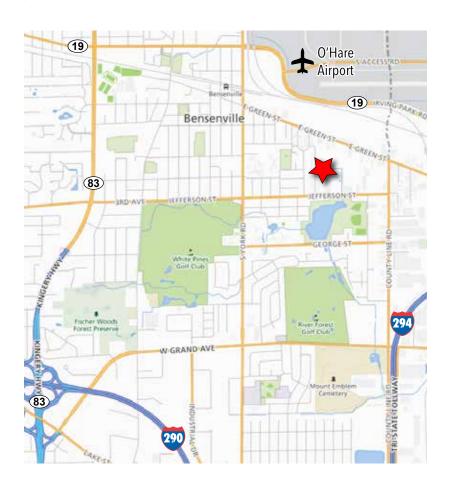

### **FOR SALE**

383 EVERGREEN STREET | BENSENVILLE, IL 60106

Building Size: ±6,720 SF

Land Area: ±0.47 AC

Office Area: ±1,200 SF

Ceiling Height: ±15'

Loading: 2 Int. Docks / 1 Oversized DID

Construction: Masonry

# GHLIGHTS

Low DuPage County taxes

Trailer parking available

Floor drains in warehouse

Excellent proximity to O'Hare Airport

Great access to Route 83 and major expressways