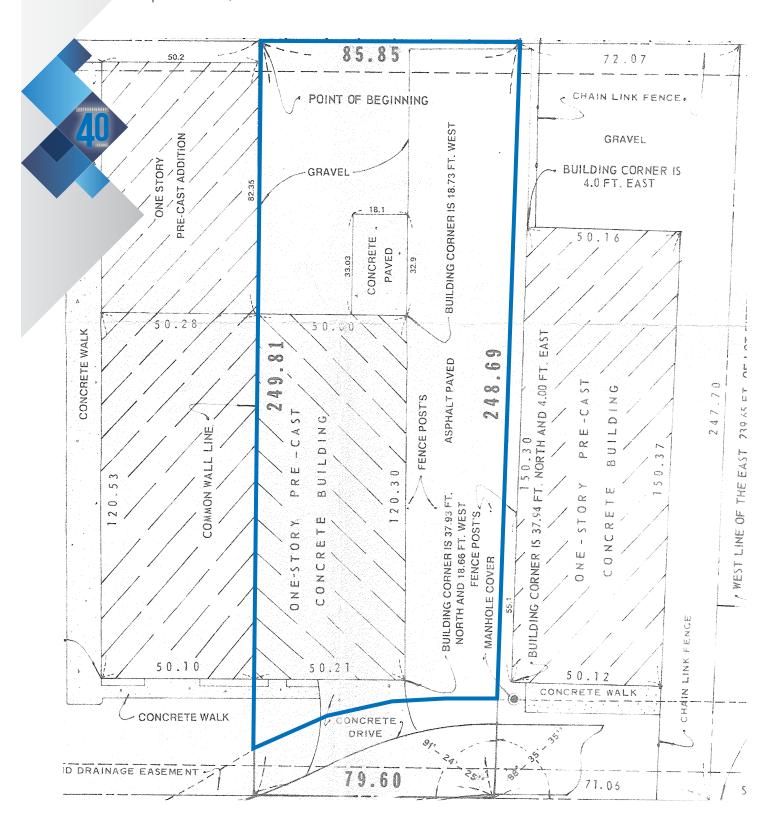

### **FOR SALE**

383 EVERGREEN STREET | BENSENVILLE, IL 60106

Building Size: ±6,720 SF

Land Area: ±0.47 AC

Office Area: ±1,200 SF

Ceiling Height: ±15'

Loading: 2 Int. Docks / 1 Oversized DID

Construction: Masonry