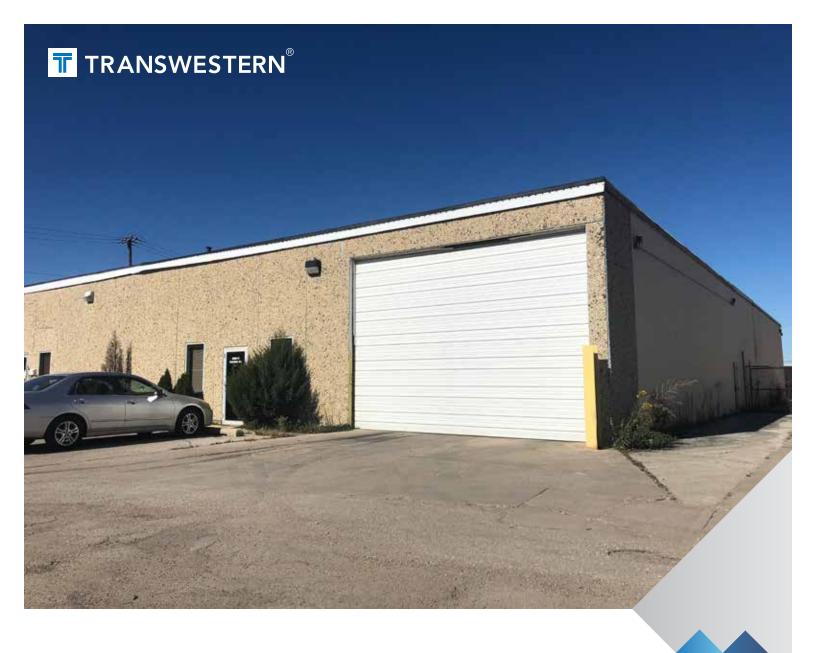

### ±6,720 SF INDUSTRIAL CONDO AVAILABLE

### **FOR SALE**

383 EVERGREEN STREET | BENSENVILLE, IL 60106

Building Size: ±6,720 SF

Land Area: ±0.47 AC

Office Area: ±1,200 SF

Ceiling Height: ±15'

Loading: 2 Int. Docks / 1 Oversized DID

Construction: Masonry

# GHLIGHTS

Low DuPage County taxes

Trailer parking available

Floor drains in warehouse

Excellent proximity to O'Hare Airport

Great access to Route 83 and major expressways