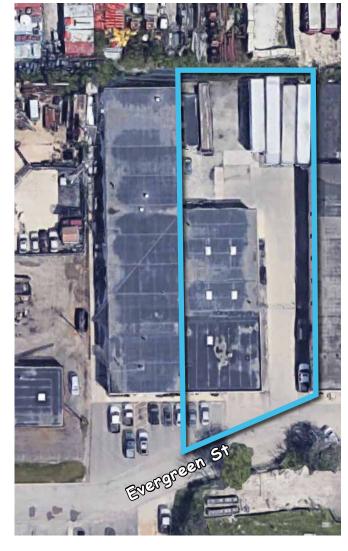

### **FOR SALE**

383 EVERGREEN STREET | BENSENVILLE, IL 60106

Building Size: ±6,720 SF

Land Area: ±0.47 AC

Office Area: ±1,200 SF

Ceiling Height: ±15'

Loading: 2 Int. Docks / 1 Oversized DID

Construction: Masonry