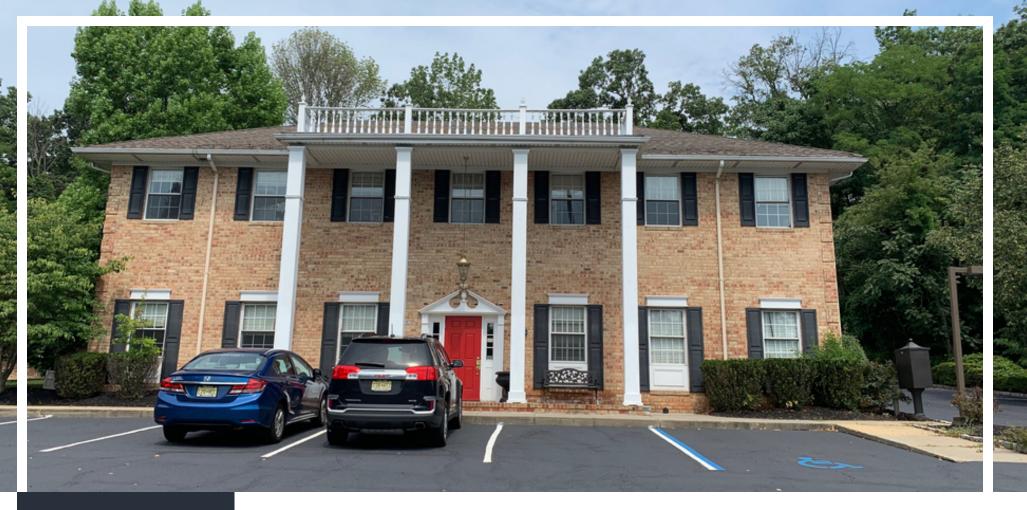

# ±1,920 SF OFFICE SPACE FOR LEASE

290 Route 22, Greenbrook, NJ 08812

290 Route 22, Greenbrook, NJ 08812

#### PROPERTY DESCRIPTION

±1,920 SF Office Space For Lease

#### LOCATION DESCRIPTION

Right Off of Route 22 ±4.23 Miles to I-287 ±4.6 Miles to I-78