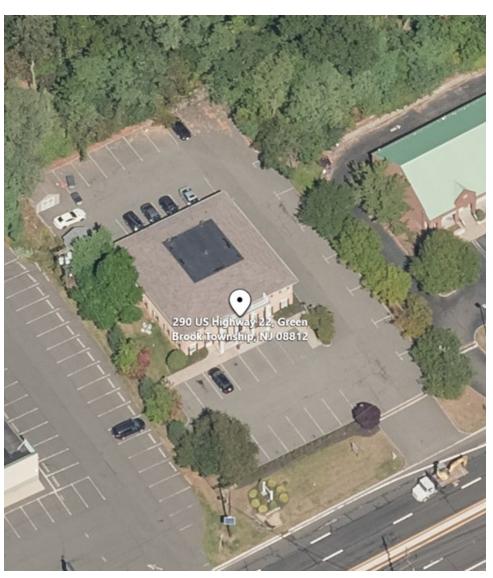

#### LOCATION DESCRIPTION

Right Off of Route 22 ±4.23 Miles to I-287 ±4.6 Miles to I-78