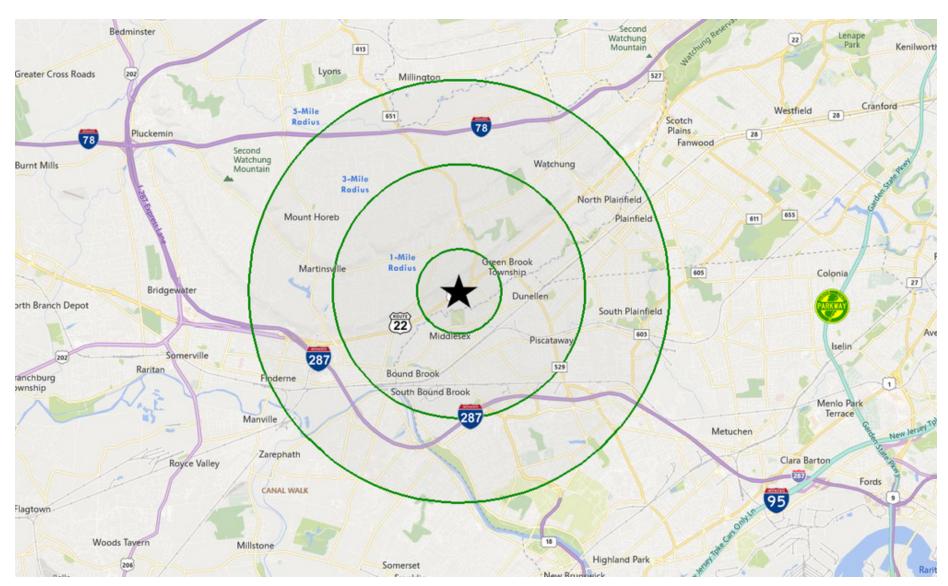

290 Route 22, Greenbrook, NJ 08812

| <u>Radius</u>                     | 1 Mile    | 3 Mile    | 5 Mile    |
|-----------------------------------|-----------|-----------|-----------|
| Population:                       |           |           |           |
| 2024 Projection                   | 6,633     | 78,387    | 203,395   |
| 2019 Estimate                     | 6,733     | 77,589    | 200,603   |
| 2010 Census                       | 7,436     | 75,445    | 192,703   |
| Growth 2019-2024                  | (1.49%)   | 1.03%     | 1.39%     |
| Growth 2010-2019                  | (9.45%)   | 2.84%     | 4.10%     |
| 2019 Population Hispanic Origin   | 1,179     | 16,478    | 56,072    |
| 2019 Population by Race:          |           |           |           |
| White                             | 4,933     | 51,388    | 124,246   |
| Black                             | 382       | 11,228    | 37,930    |
| Am. Indian & Alaskan              | 19        | 376       | 1,630     |
| Asian                             | 1,285     | 12,933    | 32,025    |
| Hawaiian & Pacific Island         | 11        | 93        | 283       |
| Other                             | 102       | 1,571     | 4,490     |
| U.S. Armed Forces:                | 0         | 25        | 29        |
| Households:                       |           |           |           |
| 2024 Projection                   | 2,351     | 27,352    | 68,867    |
| 2019 Estimate                     | 2,385     | 27,071    | 67,869    |
| 2010 Census                       | 2,627     | 26,314    | 64,861    |
| Growth 2019 - 2024                | (1.43%)   | 1.04%     | 1.47%     |
| Growth 2010 - 2019                | (9.21%)   | 2.88%     | 4.64%     |
| Owner Occupied                    | 1,832     | 20,371    | 44,738    |
| Renter Occupied                   | 552       | 6,699     | 23,131    |
| 2019 Avg Household Income         | \$123,422 | \$119,079 | \$109,589 |
| 2019 Med Household Income         | \$90,679  | \$94,681  | \$85,320  |
| 2019 Households by Household Inc: |           |           |           |
| <\$25,000                         | 216       | 3,056     | 8,903     |
| \$25,000 - \$50,000               | 348       | 3,928     | 11,004    |
| \$50,000 - \$75,000               | 377       | 3,537     | 10,393    |
| \$75,000 - \$100,000              | 401       | 3,829     | 8,802     |
| \$100,000 - \$125,000             | 126       | 3,160     | 7,908     |
| \$125,000 - \$150,000             | 188       | 2,510     | 5,580     |
| \$150,000 - \$200,000             | 347       | 3,038     | 6,751     |
| \$200,000+                        | 382       | 4,013     | 8,526     |