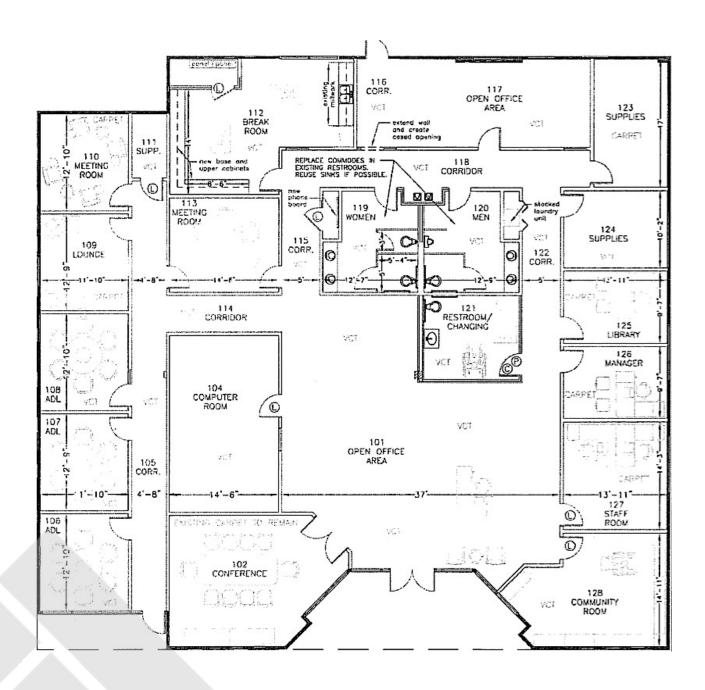

## **Property Features:**

- 6,490 Total Square Feet Available
- Build-to-Suit Warehouse
- 2 Glassed-in Grade Level Doors
- 14' Minimum Clear Height
- Up to 3.51/1,000 Sq. Ft. Parking Ratio
- Less Developed Census Tract 504.23
- Tax Credits Up to \$3,500.00 per Qualifying New Job to Georgia