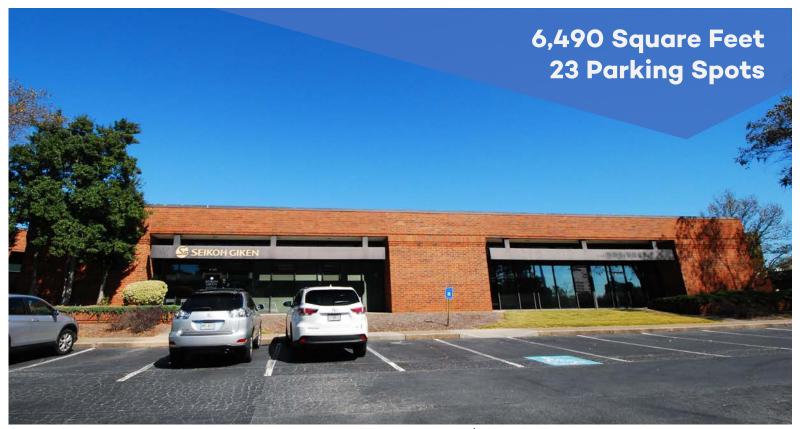

4405 International Boulevard, Suite 102 Norcross, Georgia 30093

Gwinnett Park - Northeast Atlanta

## **Property Features:**

- 6,490 Total Square Feet Available
- Build-to-Suit Warehouse
- 2 Glassed-in Grade Level Doors
- 14' Minimum Clear Height
- Up to 3.51/1,000 Sq. Ft. Parking Ratio
- Less Developed Census Tract 504.23
- Tax Credits Up to \$3,500.00 per Qualifying New Job to Georgia