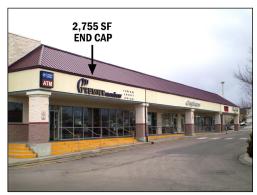

### PROPERTY OVERVIEW:

- Prime Retail Space in Grocery Anchored Center
- ♦ 1,680 SF 2,755 SF Available
- ♦ Excellent end cap opportunity 2,755 SF
- ♦ Call agent for pricing