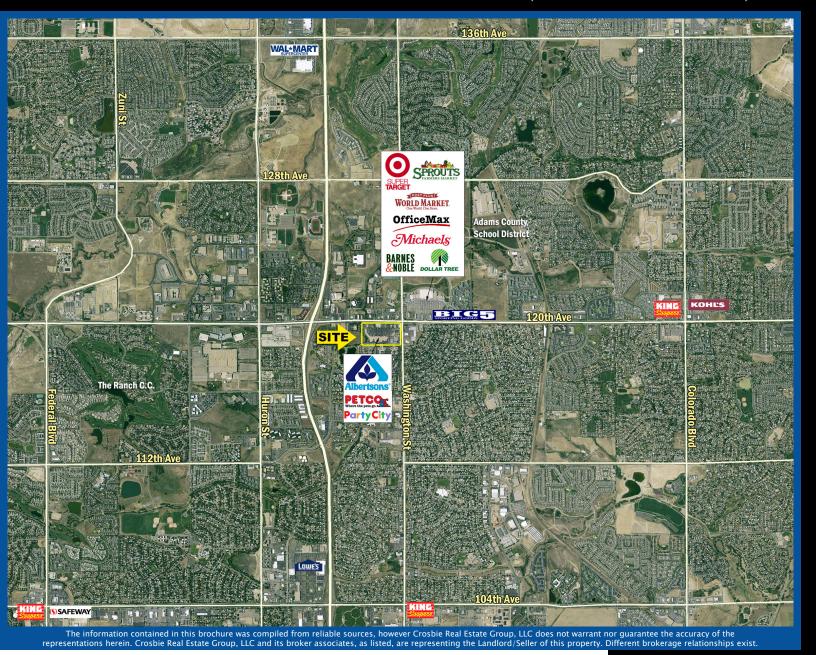

## **DEMOGRAPHICS**

Washington south of 120th Ave 24,803 VPD 120th Ave west of Washington 46,585 VPD 120th Ave east of Washington 46,658 VPD