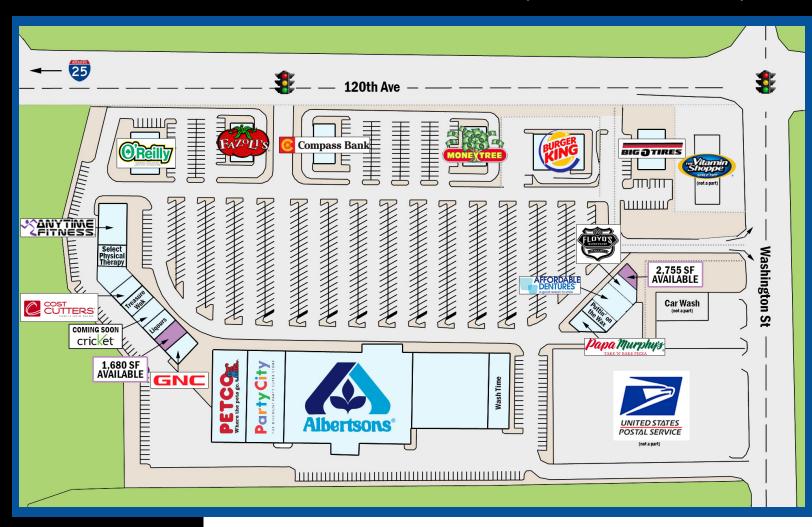

### PROPERTY OVERVIEW:

- Prime Retail Space in Grocery Anchored Center
- ♦ 1,680 SF 2,755 SF Available
- ♦ Excellent end cap opportunity 2,755 SF
- ♦ Call agent for pricing

## **FEATURES**:

- Strong Traffic Counts and Great Demographics
- ♦ Close Proximity to I–25
- ♦ Strong Retail Corridor
- Join Albertsons, Petco, Party City, GNC, Papa Murphy's, Floyd's Barbershop, Cost Cutters, Snappy Nails, Affordable Dentures, Puttin' on the Wax, and more!