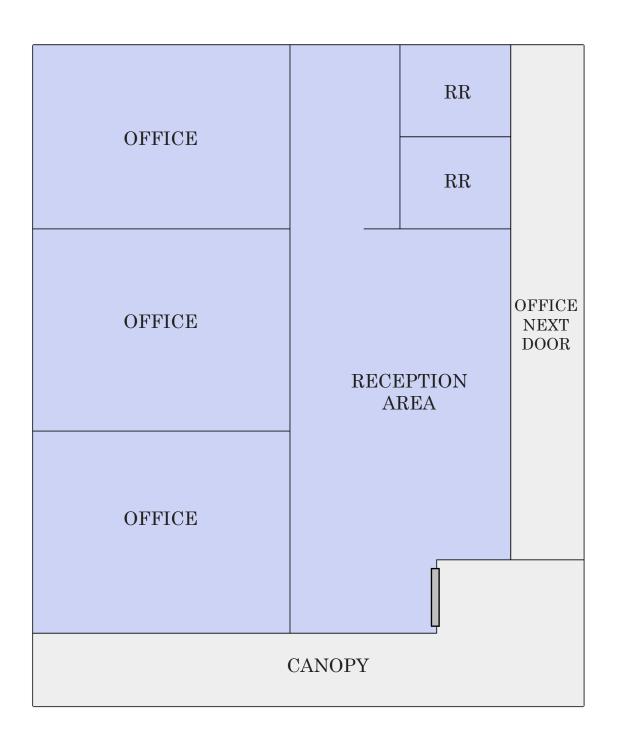

66 Each Unit has (3) interior offices, open reception area, and men's and woman's restrooms.

These units are ideal for economic professional users. Existing tenants are predominately legal counselors.

Owner / Manager

## TYPICAL UNIT LAYOUT