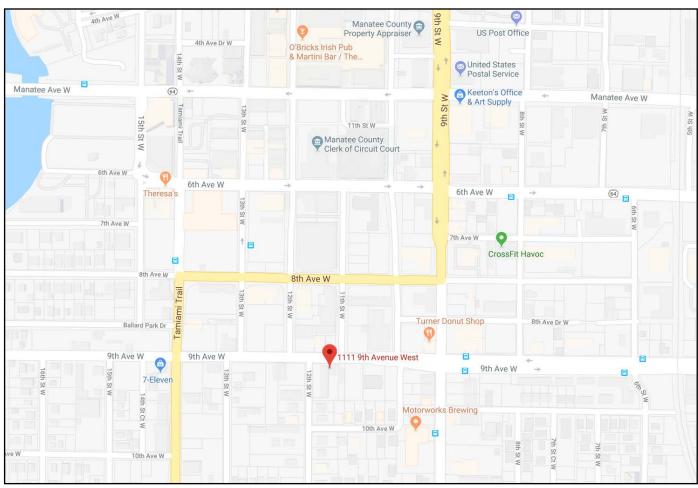

## MAP

VIEW FROM  $9^{th}$  AVE W

VIEW FROM  $12^{\rm th}$  ST

TYPICAL ENTRANCE

RECEPTION AREA

RECEPTION AREA & OFFICES

TYPICAL INTERIOR OFFICE