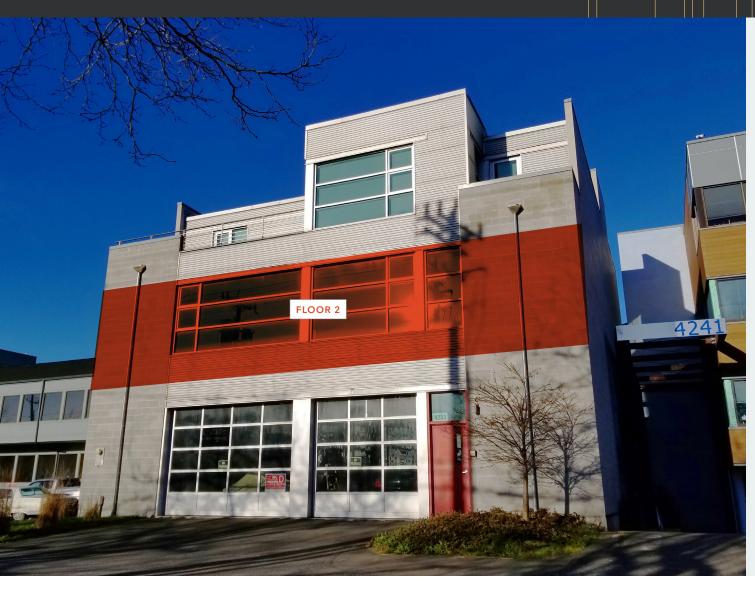

# Soldano Building

4233 21ST AVENUE W, SEATTLE, WA

**AVAILABLE** now, 2nd floor  $\pm 4,224$  SF divisible to  $\pm 3,000$  SF

**OFFICE** flex use

**ELEVATOR** served

**ONSITE** parking

**ZONING IG2 U/65** 

# Soldano Building

4233 21ST AVENUE W, SEATTLE, WA

The Soldano Building, located across the street from Fishermen's Terminal, is a highly functional and versatile building.

# Floor 2