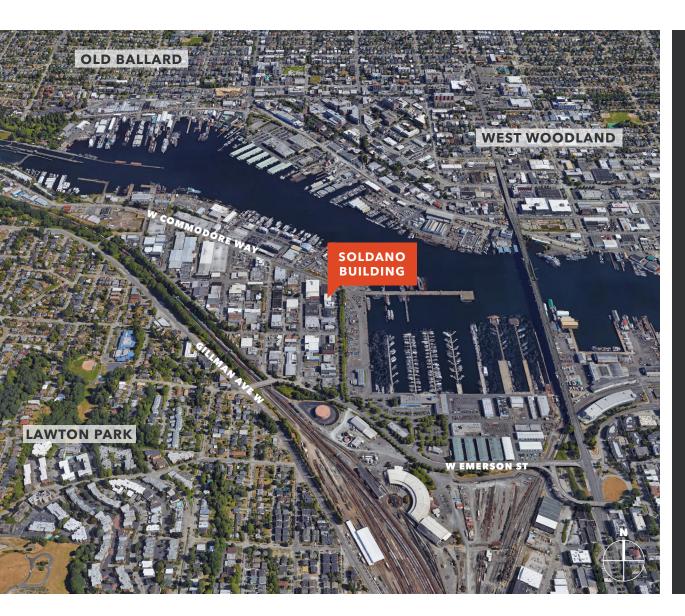

### **LOCATION HIGHLIGHTS**

10 minutes to downtown Seattle

Close proximity to the Magnolia, Queen Anne and Ballard neighborhoods

Less than 1 mile to Ballard Locks

Discovery Park nearby

Abundant restaurants and bars in nearby Ballard

Chinook's restaurant within walking distance