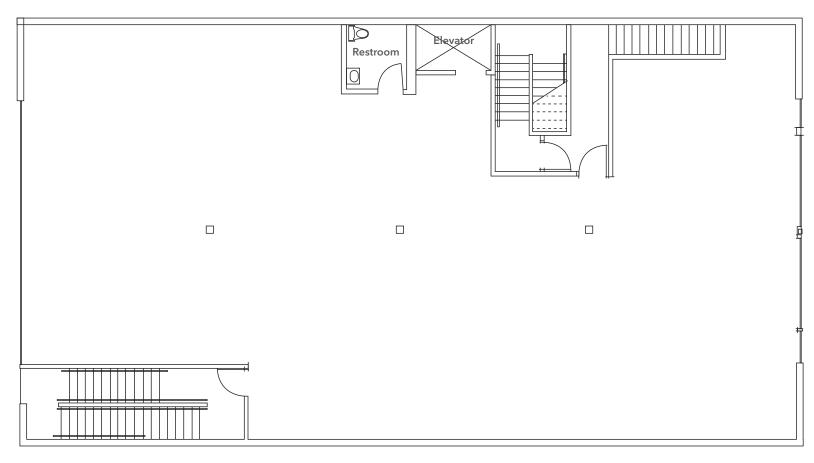

IG2 U/65** 

9' 7" ceiling height

**3** phase power

**FLOOR** plan attached

### **COREY SOLLOM**

Vice President 206.296.9620 corey.sollom@kidder.com



### **FOR LEASE**

# Soldano Building

4233 21ST AVENUE W, SEATTLE, WA



The Soldano Building, located across the street from Fishermen's Terminal, is a highly functional and versatile building.

### **LOCATION HIGHLIGHTS**

10 minutes to downtown Seattle

Close proximity to the Magnolia, Queen Anne and Ballard neighborhoods

Less than 1 mile to Ballard Locks

Discovery Park nearby

Abundant restaurants and bars in nearby Ballard

Chinook's restaurant within walking distance

#### **COREY SOLLOM**

Vice President 206.296.9620 corey.sollom@kidder.com





## **FOR LEASE**

# Soldano Building

4233 21ST AVENUE W, SEATTLE, WA

# Floor 2



#### **COREY SOLLOM**

Vice President 206.296.9620 corey.sollom@kidder.com

#### KIDDER.COM