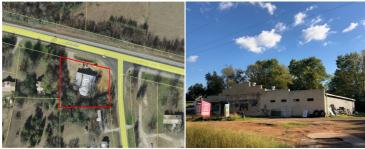

## **Commercial Land & Building for Redevelopment**

15905 Hwy. 64 W, Tyler, TX 75704

## Features

- Redevelopment Land with metal building, concrete facade
- Approx. 5,500 sf building & 0.892 ac. +/-
- Frontage on 2661 & Hwy. 64; Corner lot with multiple access points
- Just west of Loop 49; Close proximity to Tyler Pounds Regional Airport
- Easy access to Loop 49, Loop 323, and Hwy. 31
- Outside Tyler city limits
- Good redevelopment site for storage, warehouse etc.

## INDUSTRIAL (LAND) FOR SALE

Total SF: 5,500 Total Acres: .892 Sales Price: \$265,000.00 Total Price