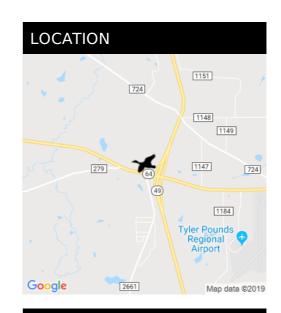

## **Commercial Land & Building for Redevelopment**

15905 Hwy. 64 W, Tyler, TX 75704

## Features

- Redevelopment Land with metal building, concrete facade
- Approx. 5,500 sf building & 0.892 ac. +/-
- Frontage on 2661 & Hwy. 64; Corner lot with multiple access points
- Just west of Loop 49; Close proximity to Tyler Pounds Regional Airport
- Easy access to Loop 49, Loop 323, and Hwy. 31
- Outside Tyler city limits
- Good redevelopment site for storage, warehouse etc.