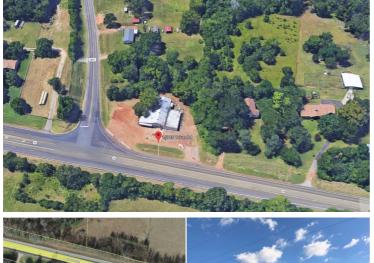

## **Commercial Land & Building for Redevelopment**

15905 Hwy. 64 W, Tyler, TX 75704

## Features

- Redevelopment Land with metal building, concrete facade
- Approx. 5,500 sf building & 0.892 ac. +/-
- Frontage on 2661 & Hwy. 64; Corner lot with multiple access points
- Just west of Loop 49; Close proximity to Tyler Pounds Regional Airport
- Easy access to Loop 49, Loop 323, and Hwy. 31
- Outside Tyler city limits
- Good redevelopment site for storage, warehouse etc.

## INDUSTRIAL (LAND) FOR SALE

Total SF: 5,500 Total Acres: .892 Sales Price: \$265,000.00 Total Price