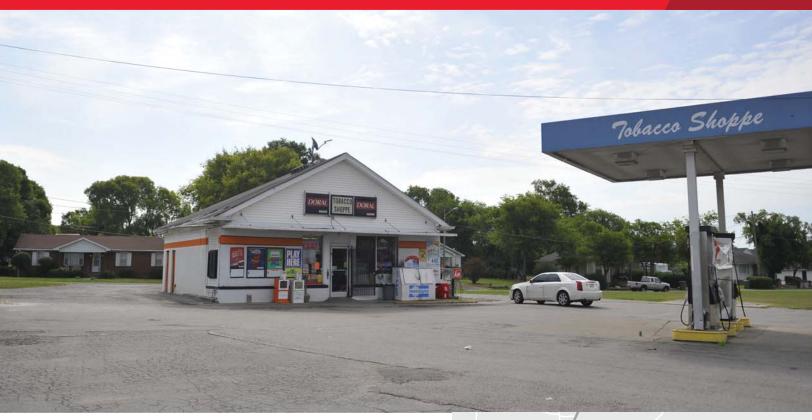

#### **FOR LEASE**

# 803 E. Baddour Parkway

Lebanon, TN 37087

## 1,296 SF Retail on 1.23 Acres

#### **Property Highlights**

- Stand alone building with opportunity to redevelop
- Excellent visibility
- Monument signage
- · Ground lease opportunity
- Access from Baddour Parkway, Trousdale Ferry Pike and Stokes Street
- Rezoning to CG Commercial General for retail, office, restaurant, hotel, automotive and financial institutions