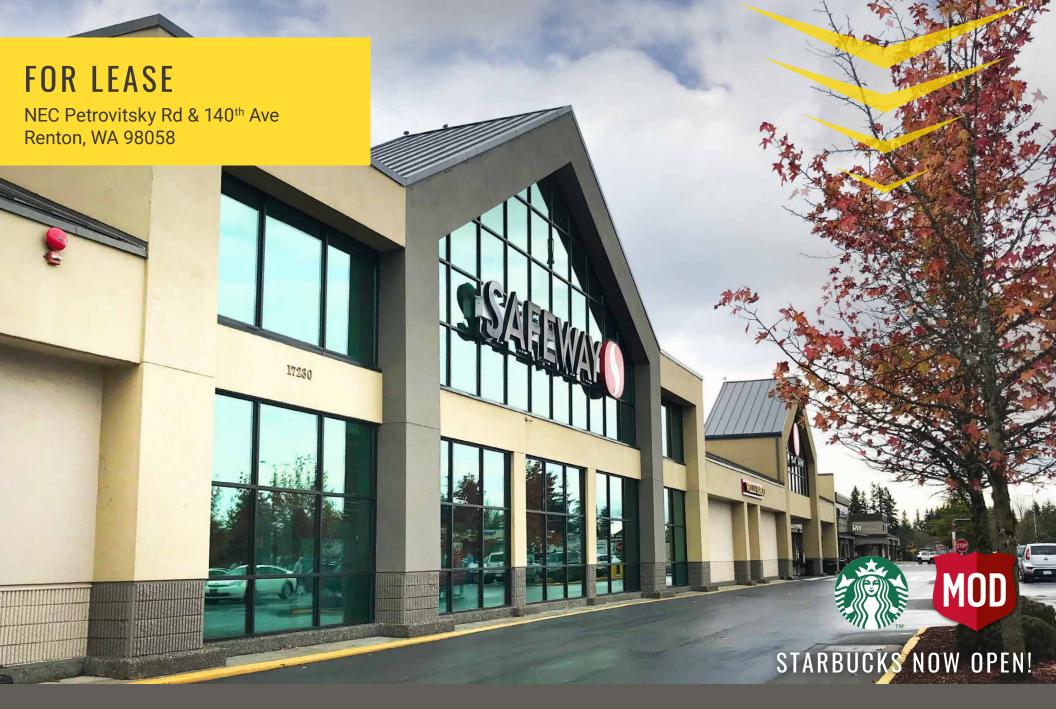

## FAIRWOOD SHOPPING CENTER

Justin Holmes | Josh Parnell

First Western Properties—Tacoma Inc. | 253.472.0404 6402 Tacoma Mall Blvd, Tacoma, WA 98409 | fwp-inc.com **FAIRWOOD SHOPPING CENTER** is a community shopping center anchored by Safeway, LA Fitness, Bartell Drug, and Ace Hardware. The property is located in a high-income trade area in Renton, WA. Other national tenants include Starbucks, Bank of America, Chase Bank and more. Fairwood Shopping Center is under new active ownership, First Washington Realty, Inc., poised to drastically improve the asset through an aggressive leasing and management program.

L

| Suite<br>35A<br>35 B<br>36 A<br>36 B & C<br>40<br>41-42<br>43<br>PAD 3<br>PAD 4 | <b>Tenant</b><br>Panda Express<br>Verizon<br>Broadbent Dental Clinic<br>Gentle Dental<br>Safeway<br>LA Fitness<br>Ace Hardware<br>Bank of America | SF<br>1,998<br>1,907<br>1,200<br>3,109<br>53,714<br>45,000<br>27,556<br>4,500<br>2,017 |
|---------------------------------------------------------------------------------|---------------------------------------------------------------------------------------------------------------------------------------------------|----------------------------------------------------------------------------------------|
| PAD 4<br>PAD 5<br>PAD 6                                                         | Chase<br>McDonald's<br>Starbucks (Now Open)<br>MOD Pizza (Coming Soon)<br><b>TOTAL</b>                                                            | 3,017<br>3,260<br><b>219,549</b>                                                       |