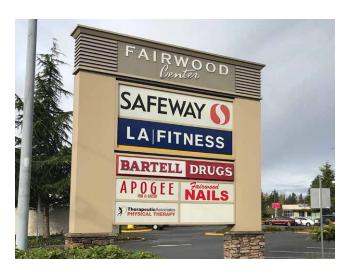

## FAIRWOOD SHOPPING CENTER

Justin Holmes | Josh Parnell

First Western Properties—Tacoma Inc. | 253.472.0404 6402 Tacoma Mall Blvd, Tacoma, WA 98409 | fwp-inc.com **FAIRWOOD SHOPPING CENTER** is a community shopping center anchored by Safeway, LA Fitness, Bartell Drug, and Ace Hardware. The property is located in a high-income trade area in Renton, WA. Other national tenants include Starbucks, Bank of America, Chase Bank and more. Fairwood Shopping Center is under new active ownership, First Washington Realty, Inc., poised to drastically improve the asset through an aggressive leasing and management program.

L

| Suite<br>35A<br>35 B<br>36 A<br>36 B & C<br>40<br>41-42<br>43<br>PAD 3<br>PAD 4 | <b>Tenant</b><br>Panda Express<br>Verizon<br>Broadbent Dental Clinic<br>Gentle Dental<br>Safeway<br>LA Fitness<br>Ace Hardware<br>Bank of America | SF<br>1,998<br>1,907<br>1,200<br>3,109<br>53,714<br>45,000<br>27,556<br>4,500<br>2,017 |
|---------------------------------------------------------------------------------|---------------------------------------------------------------------------------------------------------------------------------------------------|----------------------------------------------------------------------------------------|
| PAD 4<br>PAD 5<br>PAD 6                                                         | Chase<br>McDonald's<br>Starbucks (Now Open)<br>MOD Pizza (Coming Soon)<br><b>TOTAL</b>                                                            | 3,017<br>3,260<br><b>219,549</b>                                                       |