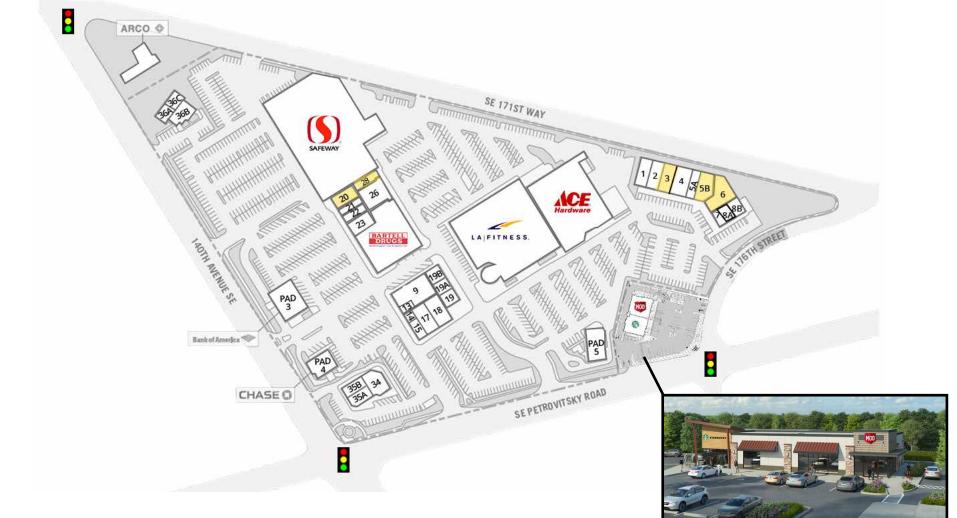

| Suite | Tenant             | SF    |
|-------|--------------------|-------|
| 3     | AVAILABLE          | 1,962 |
| 5B    | AVAILABLE          | 1,408 |
| 6     | AVAILABLE          | 2,453 |
| 20    | AVAILABLE          | 2,277 |
| 28    | AVAILABLE 1/1/2022 | 440   |

Strategically located moments from I-405 & HWY 167 High income trade area with signifcant barriers to entry

22,000 CPD 140<sup>th</sup> Way SE

23,000 CPD Petrovitsky Road

| Suite<br>1<br>2<br>3<br>4<br>5 A<br>5 B<br>6<br>7<br>8 A<br>8 B<br>9<br>13<br>14 | Tenant<br>Mike's Fairwood Auto<br>Kumon Learning Center<br>AVAILABLE<br>Comfort Dental<br>Fairwood Thai Cuisine<br>AVAILABLE<br>AVAILABLE<br>Fairwood Vision Clinic, Inc.<br>Edward Jones<br>The Wine Alley<br>Mud Bay<br>Little Caesars<br>Miako Teriyaki | SF<br>3,900<br>1,950<br><b>1,962</b><br>3,900<br>2,072<br><b>1,408</b><br><b>2,725</b><br>2,060<br>900<br>1,200<br>6,358<br>938<br>709 |
|----------------------------------------------------------------------------------|------------------------------------------------------------------------------------------------------------------------------------------------------------------------------------------------------------------------------------------------------------|----------------------------------------------------------------------------------------------------------------------------------------|
|                                                                                  |                                                                                                                                                                                                                                                            |                                                                                                                                        |
|                                                                                  |                                                                                                                                                                                                                                                            |                                                                                                                                        |

| Suite | Tenant                    | SF     |
|-------|---------------------------|--------|
| 17    | Sunflower Cafe            | 2,440  |
| 18    | Wells Fargo               | 1,430  |
| 19    | Menchies                  | 1,530  |
| 19 A  | Fairwood Nails            | 1,586  |
| 19 B  | Therapeutic Associates    | 2,051  |
|       | Fairwood Physical Therapy |        |
| 20    | AVAILABLE                 | 2,277  |
| 21    | Pho Hut                   | 1,100  |
| 22    | Hairmasters               | 1,140  |
| 23    | Fairwood Cleaners         | 1,768  |
| 24    | Bartell Drugs             | 12,106 |
| 26    | Apogee Pub & Eatery       | 6,023  |
| 28    | AVAILABLE 1/1/22          | 440    |
| 34    | Taco Time                 | 2,800  |

L

| Suite<br>35A<br>35 B<br>36 A<br>36 B & C<br>40<br>41-42<br>43<br>PAD 3<br>PAD 4 | <b>Tenant</b><br>Panda Express<br>Verizon<br>Broadbent Dental Clinic<br>Gentle Dental<br>Safeway<br>LA Fitness<br>Ace Hardware<br>Bank of America | SF<br>1,998<br>1,907<br>1,200<br>3,109<br>53,714<br>45,000<br>27,556<br>4,500<br>2,017 |
|---------------------------------------------------------------------------------|---------------------------------------------------------------------------------------------------------------------------------------------------|----------------------------------------------------------------------------------------|
| PAD 4<br>PAD 5<br>PAD 6                                                         | Chase<br>McDonald's<br>Starbucks (Now Open)<br>MOD Pizza (Coming Soon)<br><b>TOTAL</b>                                                            | 3,017<br>3,260<br><b>219,549</b>                                                       |