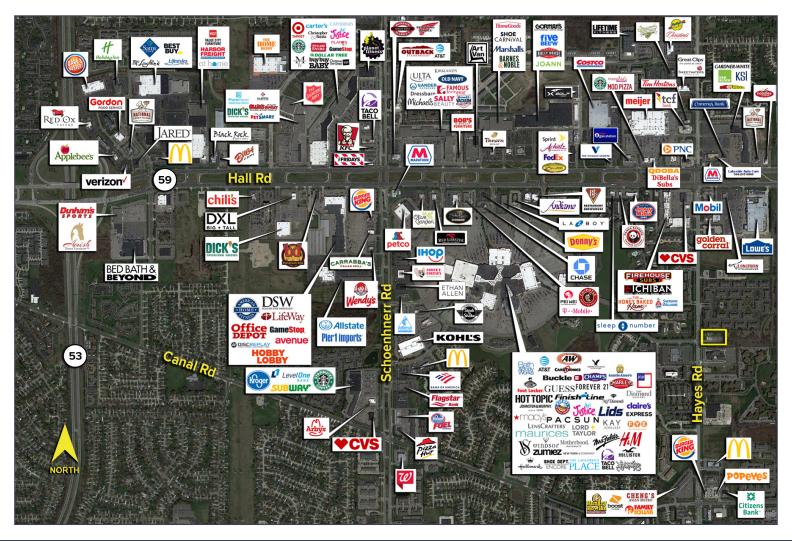

## **PROPERTY FEATURES**

- 6,000 available square feet
- Zoned B-1
- 90 parking spots
- Sale Price: Contact Broker

**Comments:** 6,000 sq. ft. restaurant for sale. Redevelopment opportunity along major retail corridor with +/- 2.34 acres on Hayes Road. Great visibility, ample parking with entrance controlled by traffic light shared with Lakeside Mall.

## 44000 Hayes Road – Clinton Township, Michigan Retail For Sale

| DEMOGRAPHICS |            |                |
|--------------|------------|----------------|
|              | POPULATION | MED. HH INCOME |
| 1 MILE       | 12,890     | \$52,942       |
| 3 MILE       | 110,987    | \$68,455       |
| 5 MILE       | 261,481    | \$69,543       |

| TRAFFIC COUNTS (TWO-WAY) |                                |  |
|--------------------------|--------------------------------|--|
| 28,272                   | Hayes Rd. S. of Hall Rd. 2-Way |  |
| 30,894                   | Hayes Rd. N. of Hall Rd. 2-Way |  |
| 81,944                   | Hall Rd. E. of Hayes Rd. 2-Way |  |
| 95,644                   | Hall Rd. W. of Hayes Rd. 2-Way |  |