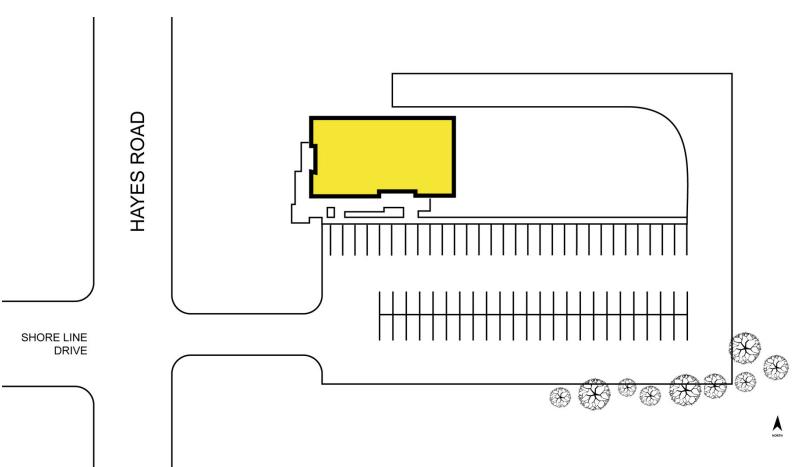

## **PROPERTY FEATURES**

- 6,000 available square feet
- Zoned B-1
- 90 parking spots
- Sale Price: Contact Broker

**Comments:** 6,000 sq. ft. restaurant for sale. Redevelopment opportunity along major retail corridor with +/- 2.34 acres on Hayes Road. Great visibility, ample parking with entrance controlled by traffic light shared with Lakeside Mall.