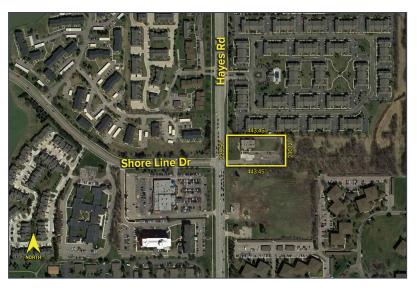

## **PROPERTY FEATURES**

- 6,000 available square feet
- Zoned B-1
- 90 parking spots
- Sale Price: Contact Broker

**Comments:** 6,000 sq. ft. restaurant for sale. Redevelopment opportunity along major retail corridor with +/- 2.34 acres on Hayes Road. Great visibility, ample parking with entrance controlled by traffic light shared with Lakeside Mall.