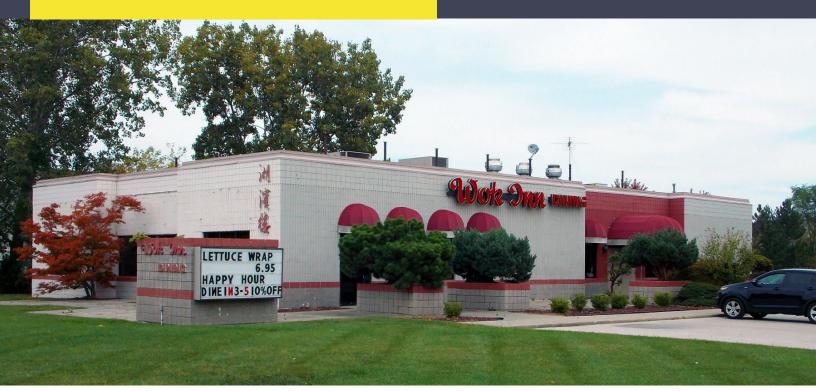

44000 HAYES ROAD CLINTON TOWNSHIP, MICHIGAN

## RETAIL FOR SALE 6,000 Square Feet Available

## **PROPERTY FEATURES**

- 6,000 available square feet
- Zoned B-1
- 90 parking spots
- Sale Price: Contact Broker

**Comments:** 6,000 sq. ft. restaurant for sale. Redevelopment opportunity along major retail corridor with +/- 2.34 acres on Hayes Road. Great visibility, ample parking with entrance controlled by traffic light shared with Lakeside Mall.