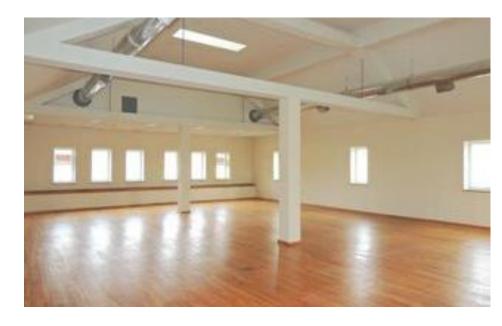

## **Property Highlights**

- Attractive; well maintained building in heart of Lansing
- 1,609 Total SF of 2nd Floor Space available for immediate occupancy
- Space features open floor plan providing for flexibility with high ceilings;
  - Hardwood flooring
  - Skylights / rows of windows
  - Bathroom / Storage
  - Sink with cabinets