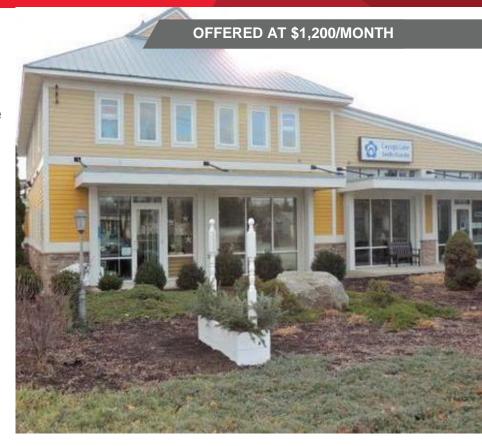

## Prime Office/Retail Space Available in Lansing

## **Property Highlights**

- Attractive; well maintained building in heart of Lansing
- 1,609 Total SF of 2nd Floor Space available for immediate occupancy
- Space features open floor plan providing for flexibility with high ceilings;
  - Hardwood flooring
  - Skylights / rows of windows
  - Bathroom / Storage
  - Sink with cabinets