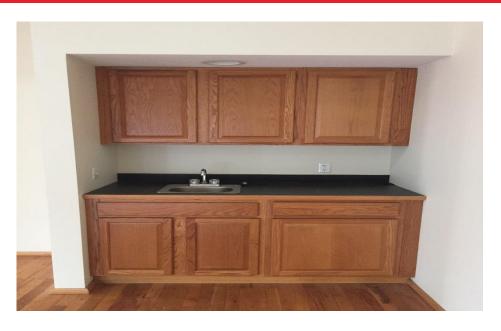

## **Property Highlights**

- Attractive; well maintained building in heart of Lansing
- 1,609 Total SF of 2nd Floor Space available for immediate occupancy
- Space features open floor plan providing for flexibility with high ceilings;
  - Hardwood flooring
  - Skylights / rows of windows
  - Bathroom / Storage
  - Sink with cabinets