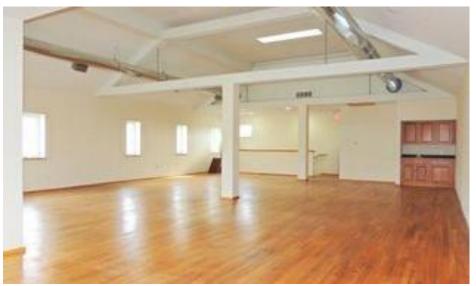

## **Property Highlights**

- Attractive; well maintained building in heart of Lansing
- 1,609 Total SF of 2nd Floor Space available for immediate occupancy
- Space features open floor plan providing for flexibility with high ceilings;
  - Hardwood flooring
  - Skylights / rows of windows
  - Bathroom / Storage
  - Sink with cabinets