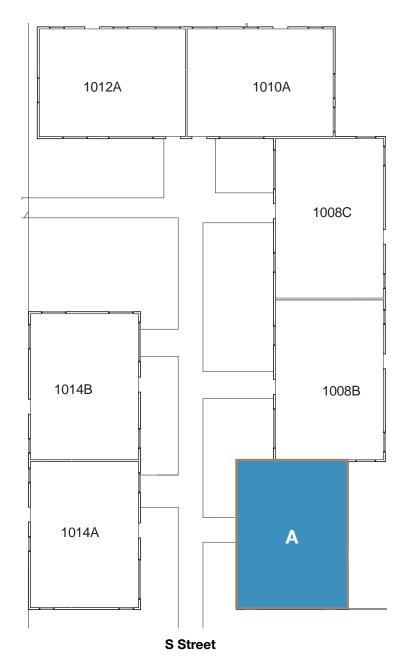

# 10th & S Street Sacramento, CA

Available Units

Office SF

Monthly Rent

1008 S Street, Suite A ±520 SF \$1,430.00 MG

For further information please contact us at (916) 381-8113 or jacksonprop.com

Broker participation is invited.

### Suite A ±520 Office SF