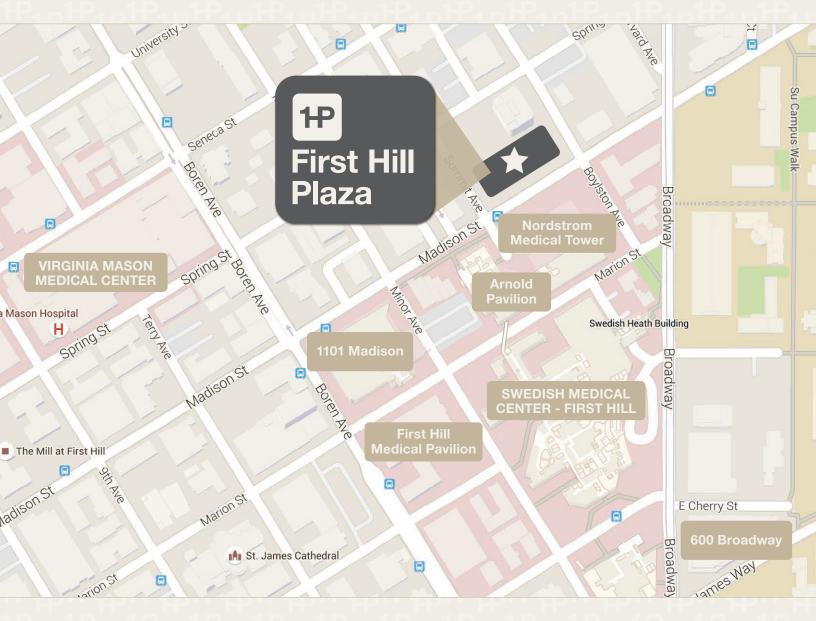

## **Highlights**

- Located in heart of the First Hill medical community across from the entrance to Nordstrom Medical Tower
- Adjacent to Swedish Medical Center's First Hill campus
- Prominent signage opportunity along Madison Street (36,000 cars per day)
- No hospital imposed use restrictions
- 3 stalls per 1,000 SF parking under building