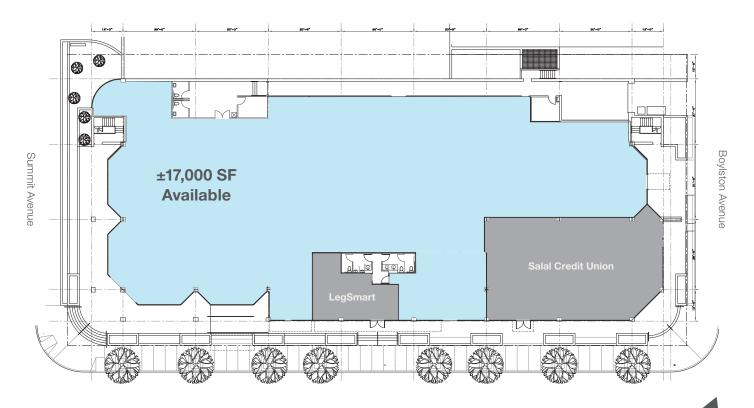

#### **For Lease**

- ±17,000 SF (potentially divisible)
- Medical office/retail space
- Hard corner exposure on Madison Street and Summit Avenue

### **Floor Plan**

Madison Street

N

For more information, please contact:

PAUL CARR +1 206 292 6005 paul.carr@cbre.com STEVEN PEROVICH +1 206 292 6059 steven.perovich@cbre.com MARCUS YAMAMOTO +1 206 292 6062 marcus.yamamoto@cbre.com