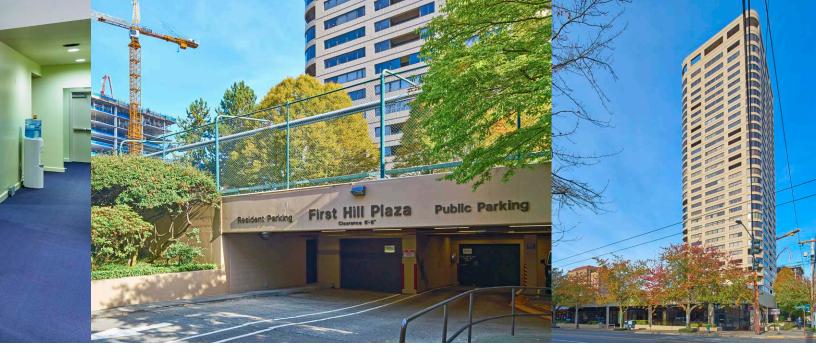

## **Highlights**

- Located in heart of the First Hill medical community across from the entrance to Nordstrom Medical Tower
- Adjacent to Swedish Medical Center's First Hill campus
- Prominent signage opportunity along Madison Street (36,000 cars per day)
- No hospital imposed use restrictions
- 3 stalls per 1,000 SF parking under building