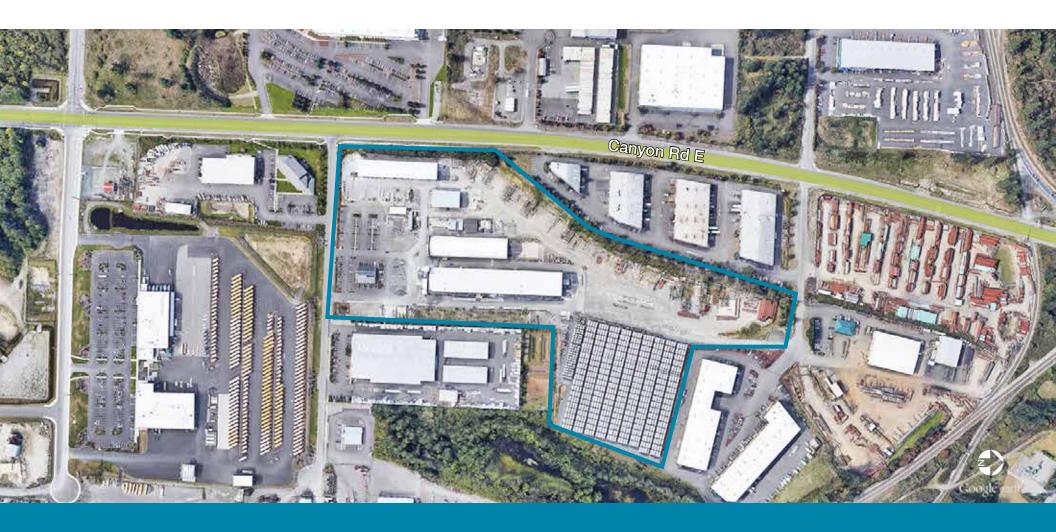

DRIVE TIME 5 miles to SR 512

10 miles to I-5

13 miles to Port of Tacoma

**BUILDING 1** 43,000 SF

2 16-ton overhead cranes

Clear span
3 sided building

BUILDING 2 20,000 SF tarped storage

Clear span
3 sided building

## 5415 189th Street East

Frederickson, WA

**BUILDING 1** 

**BUILDING 2** 

Ray Schuler, SIOR, CCIM

253.383.6000 rschuler@kiddermathews.com **Brandon Gates** 253.722.1429 bgates@kiddermathews.com Ty Clarke 253.722.1419 tyclarke@kiddermathews.com