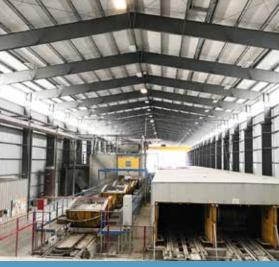

DRIVE TIME 5 miles to SR 512

10 miles to I-5

13 miles to Port of Tacoma

**BUILDING 1** 43,000 SF

2 16-ton overhead cranes

Clear span
3 sided building

BUILDING 2 20,000 SF tarped storage

Clear span
3 sided building

## 5415 189th Street East

Frederickson, WA

**BUILDING 1** 

**BUILDING 2** 

Ray Schuler, SIOR, CCIM

253.383.6000 rschuler@kiddermathews.com **Brandon Gates** 253.722.1429 bgates@kiddermathews.com Ty Clarke 253.722.1419 tyclarke@kiddermathews.com