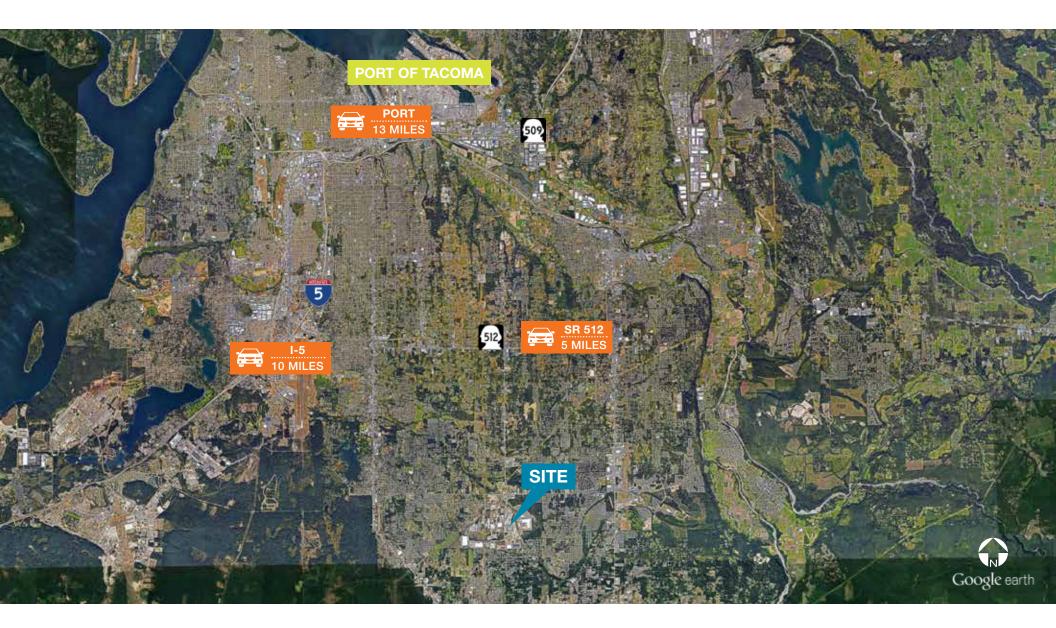

DRIVE TIME 5 miles to SR 512

10 miles to I-5

13 miles to Port of Tacoma

**BUILDING 1** 43,000 SF

2 16-ton overhead cranes

Clear span
3 sided building

BUILDING 2 20,000 SF tarped storage

Clear span
3 sided building