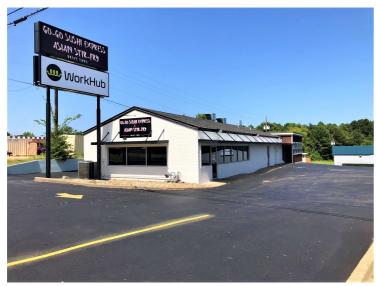

## **2nd Generation Restaurant Space**

7922 S. Broadway Ave., Tyler, TX 75703

### **Features**

- Second Generation Restaurant Space with drive-thru on Broadway Ave. Refurbished in 2018.
- 900 +/- sd enclosed patio space and drive-thru. Pylon signage. Open surface parking.
- Triple Net Lease: Tenant responsible for pro rata share of Common Area Maintenance, Taxes and Insurance. Â
- Prominent, high visibility, S. Broadway location. Traffic counts in excess of 43,600 VPD.
- Located in Tyler's most dynamic growth corridor.

# RESTAURANT FOR SALE & LEASE

Total SF: 2,400 Total Acres: .773

Sales Price: \$750,000.00 Total Price NNN Rate: \$17.50 Per SF/YR