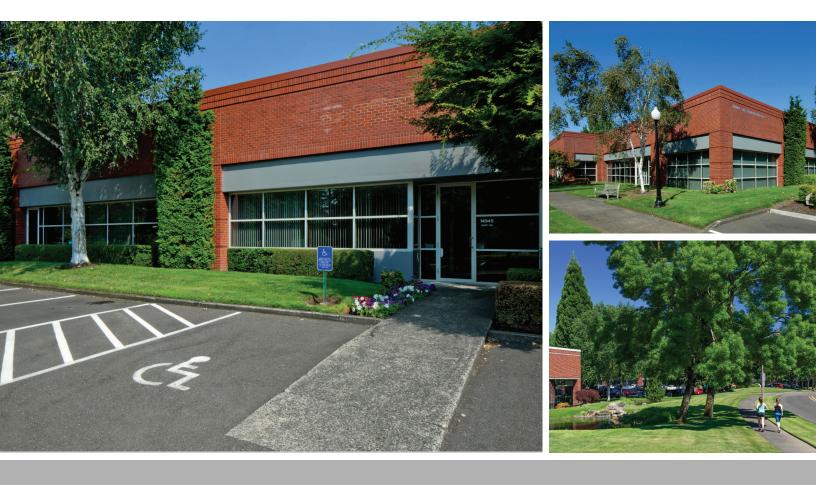

## Pacific Corporate Center

14945 SW Sequoia Parkway Portland • 2,347 sq.ft. Office

| LOCATION           | Building 9<br>14945 SW Sequoia Parkway<br>Suite 180<br>Portland OR 97224                     |
|--------------------|----------------------------------------------------------------------------------------------|
| TOTAL SQ.FT.       | 2,347 sq.ft.                                                                                 |
| FEATURES           | Office space<br>Immediate access to I-5<br>Restaurants, hotels & business services<br>nearby |
| RATE               | \$19.00/sq.ft.<br>NNN                                                                        |
| LEASING<br>CONTACT | Sam Briggs<br>samb@pactrust.com<br>503-624-6300                                              |
|                    | Dave Hicks<br>daveh@pactrust.com<br>503-624-6300                                             |

## OFFICE 2,347 SQ FT

The square footage and rates quoted herein are subject to change. Square footage and rates are finalized with a signed lease agreement.