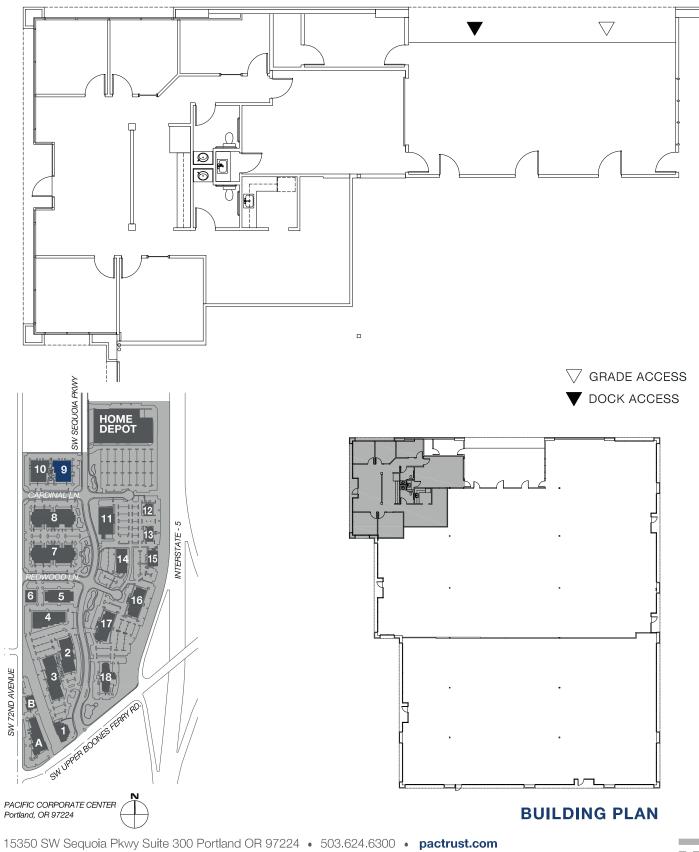

## Pacific Corporate Center

14945 SW Sequoia Parkway Portland • 2,347 sq.ft. Office

| LOCATION           | Building 9<br>14945 SW Sequoia Parkway<br>Suite 180<br>Portland OR 97224                     |
|--------------------|----------------------------------------------------------------------------------------------|
| TOTAL SQ.FT.       | 2,347 sq.ft.                                                                                 |
| FEATURES           | Office space<br>Immediate access to I-5<br>Restaurants, hotels & business services<br>nearby |
| RATE               | \$19.00/sq.ft.<br>NNN                                                                        |
| LEASING<br>CONTACT | Sam Briggs<br>samb@pactrust.com<br>503-624-6300                                              |
|                    | Dave Hicks<br>daveh@pactrust.com<br>503-624-6300                                             |

## OFFICE 2,347 SQ FT

The square footage and rates quoted herein are subject to change. Square footage and rates are finalized with a signed lease agreement.