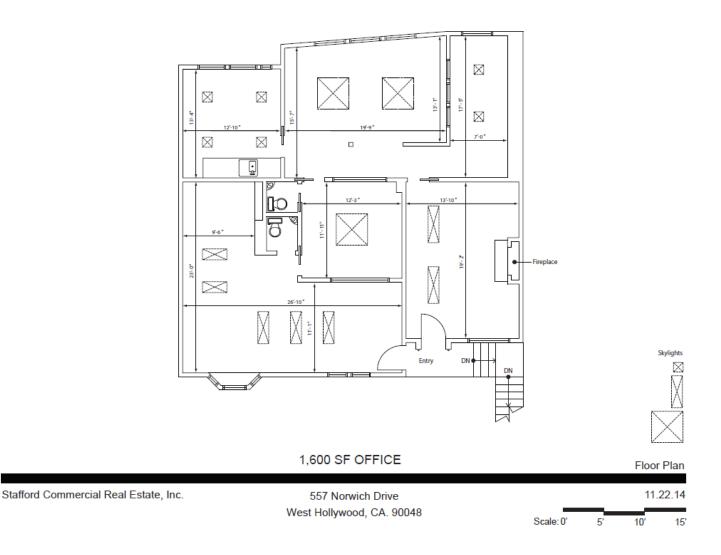

Comprised of one large executive office, 3 smaller offices, bull pen work area, small kitchen area, 2 bathrooms and 2 parking spaces. Additional parking can be provided in the nearby area.

Floor plan and interior photos to follow this general description.

## **Not Exact Current Configuration**

TED STAFFORD PRESIDENT DRE Lic. 00497103 Tel: 310-360-9900 ts@staffordcommercial

JAY LUCHS VICE CHAIRMAN DRE Lic. 01260345 Tel: 310-407-6585 jayluchs@ngkf.com

The information contained herein has been furnished for convenience purposes only and should not be entirely relied upon by any prospective lessee/buyer. The broker makes no representation or warranties by the publication of this material and any prospective lessee/buyer is specifically requested to perform his or her own independent investigation. All measurements are approximate and may not prove to be entirely accurate, information may be added or deleted without notice. This information is submitted subject to Seller's right to lease/sell the property or withdraws the property from the market at any time.