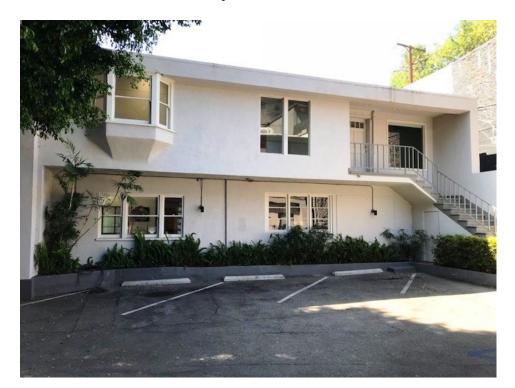

For Lease 557 Norwich Drive West Hollywood, CA 90048

1,600 Sq. Ft. Office

Convenient small office on second floor of building behind 8670 Melrose Avenue directly across the street from The Pacific Design Center

Comprised of one large executive office, 3 smaller offices, bull pen work area, small kitchen area, 2 bathrooms and 2 parking spaces. Additional parking can be provided in the nearby area.

Floor plan and interior photos to follow this general description.