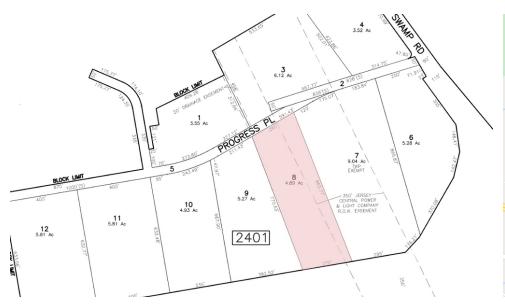

#### **PROPERTY HIGHLIGHTS**

- Total Lot Size: ±4.89 Acres (Block 2401, Lot 8)
- Zoning: LM
- Taxes: \$2,877.72 (2019)

For More Information, Contact

SCOTT G. SAVASTANO

Director of Capital Markets sgsavastano@blauberg.com 973.379.6644 x147 JOHN LONGO