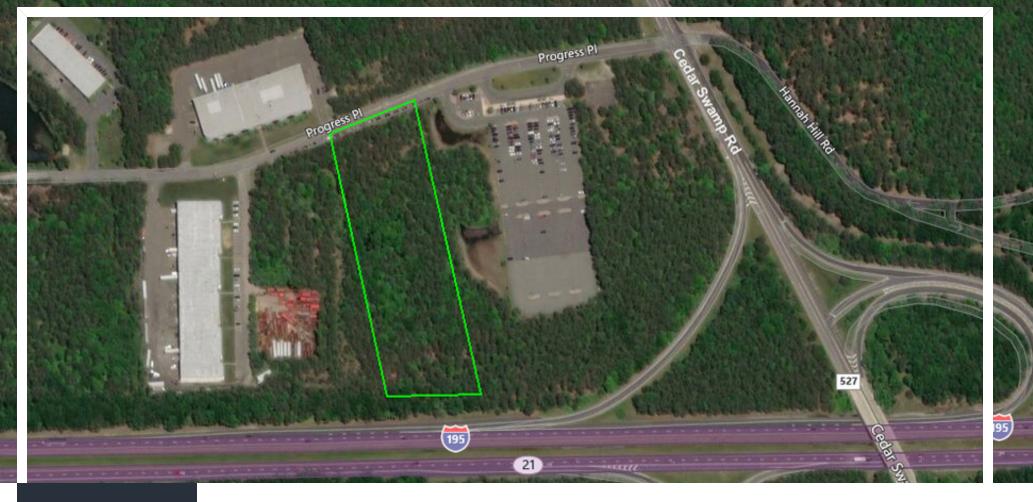

#### PROPERTY DESCRIPTION

±4.89 Acres Vacant Land

#### LOCATION DESCRIPTION

Located Directly Next to Park & Ride ±5 Miles to I-195, Exit 16 and Jackson Premium Outlets ±12 Miles to I-95 ±14 Miles to Garden State Parkway

#### **PROPERTY HIGHLIGHTS**

- Total Lot Size: ±4.89 Acres (Block 2401, Lot 8)
- Zoning: LM
- Taxes: \$2,877.72 (2019)

For More Information, Contact

SCOTT G. SAVASTANO

Director of Capital Markets sgsavastano@blauberg.com 973.379.6644 x147 JOHN LONGO