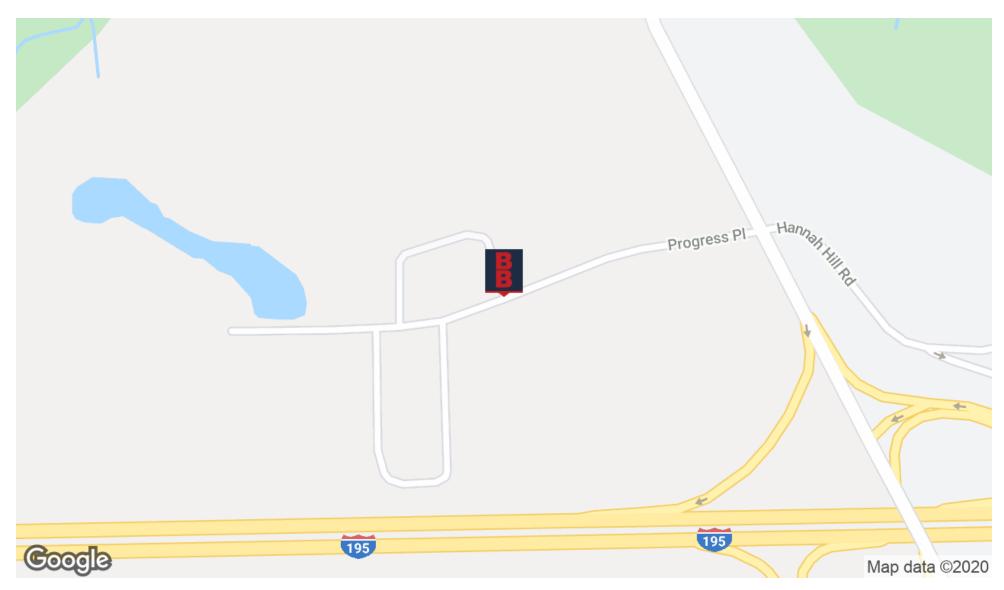

# ±4.89 ACRES INDUSTRIAL LAND

Progress Place, Jackson, NJ 08527

For More Information, Contact

SCOTT G. SAVASTANO

Director of Capital Markets sgsavastano@blauberg.com 973.379.6644 x147 **JOHN LONGO** 

Senior Sales Associate jlongo@blauberg.com 973.379.6644 x129

#### PROPERTY DESCRIPTION

±4.89 Acres Vacant Land

#### LOCATION DESCRIPTION

Located Directly Next to Park & Ride ±5 Miles to I-195, Exit 16 and Jackson Premium Outlets ±12 Miles to I-95 ±14 Miles to Garden State Parkway