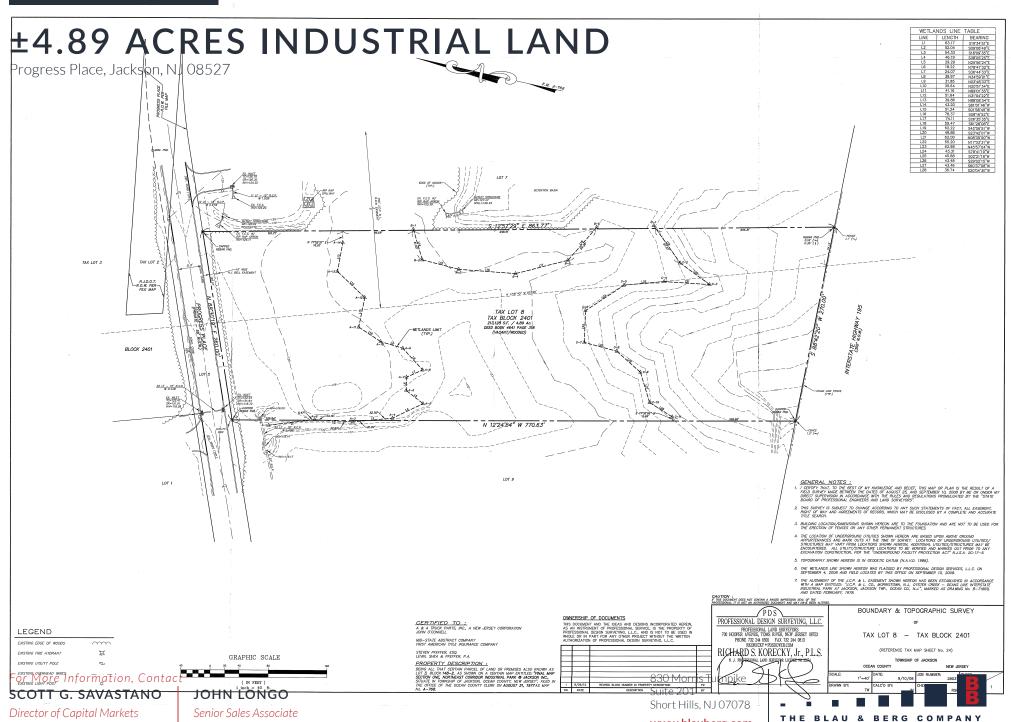

# ±4.89 ACRES INDUSTRIAL LAND

Progress Place, Jackson, NJ 08527

For More Information, Contact

SCOTT G. SAVASTANO

Director of Capital Markets sgsavastano@blauberg.com 973.379.6644 x147 **JOHN LONGO** 

Senior Sales Associate jlongo@blauberg.com 973.379.6644 x129

#### PROPERTY DESCRIPTION

±4.89 Acres Vacant Land

#### **PROPERTY HIGHLIGHTS**

- Total Lot Size: ±4.89 Acres (Block 2401, Lot 8)
- Zoning: LM
- Taxes: \$2,877.72 (2019)

For More Information, Contact

SCOTT G. SAVASTANO

Director of Capital Markets sgsavastano@blauberg.com 973.379.6644 x147 JOHN LONGO