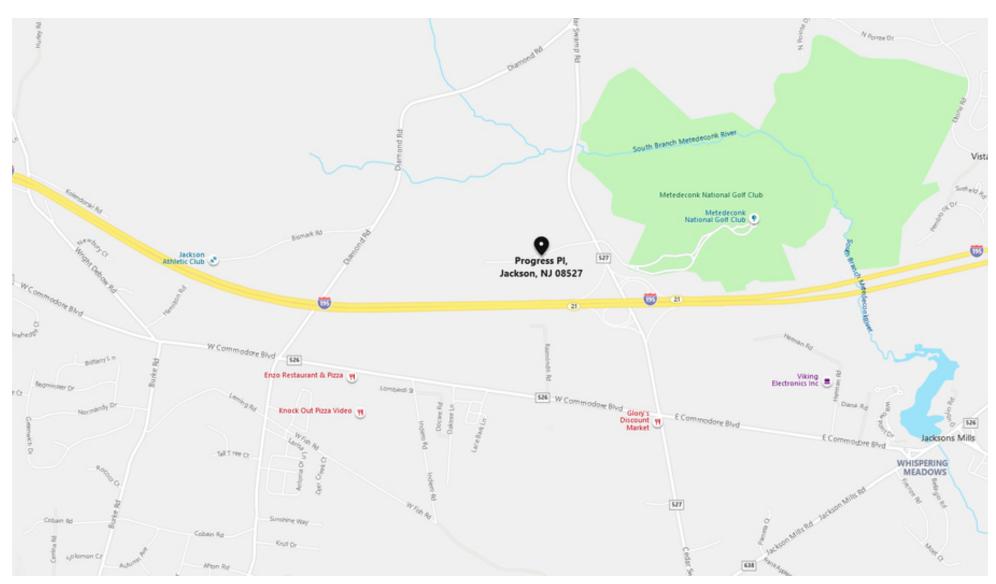

# ±4.89 ACRES INDUSTRIAL LAND

Progress Place, Jackson, NJ 08527

For More Information, Contact

SCOTT G. SAVASTANO

Director of Capital Markets sgsavastano@blauberg.com 973.379.6644 x147 **JOHN LONGO** 

Senior Sales Associate jlongo@blauberg.com 973.379.6644 x129

#### LOCATION DESCRIPTION

Located Directly Next to Park & Ride ±5 Miles to I-195, Exit 16 and Jackson Premium Outlets ±12 Miles to I-95 ±14 Miles to Garden State Parkway