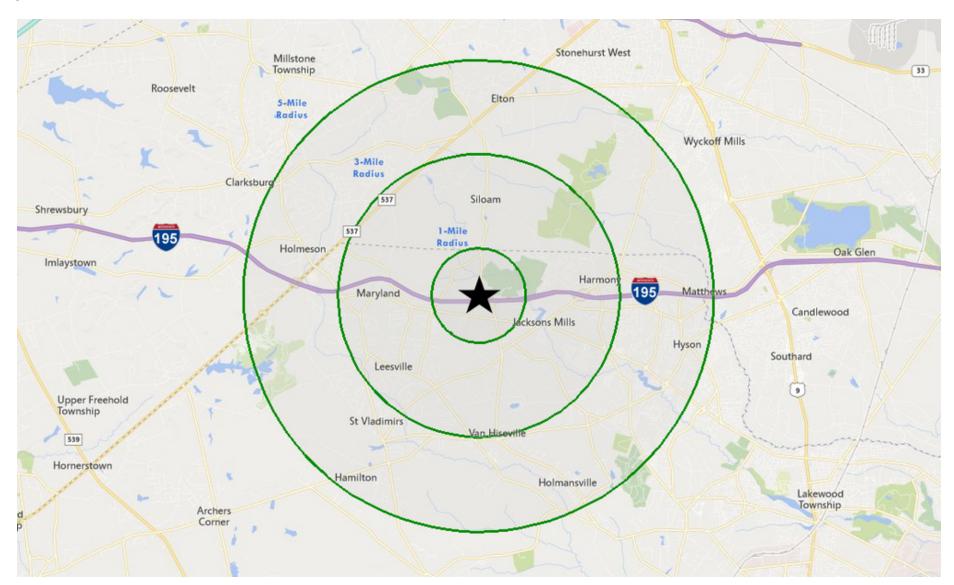

Progress Place, Jackson, NJ 08527

| <u>Radius</u>                     | 1 Mile    | 3 Mile    | 5 Mile    |
|-----------------------------------|-----------|-----------|-----------|
| Population:                       |           |           |           |
| 2024 Projection                   | 438       | 12,922    | 43,417    |
| 2019 Estimate                     | 415       | 12,734    | 43,067    |
| 2010 Census                       | 341       | 13,119    | 45,303    |
| Growth 2019-2024                  | 5.54%     | 1.48%     | 0.81%     |
| Growth 2010-2019                  | 21.70%    | (2.93%)   | (4.94%)   |
| 2019 Population Hispanic Origin   | 17        | 842       | 3,329     |
| 2019 Population by Race:          |           |           |           |
| White                             | 395       | 11,434    | 38,326    |
| Black                             | 10        | 618       | 2,172     |
| Am. Indian & Alaskan              | 0         | 17        | 73        |
| Asian                             | 7         | 473       | 1,777     |
| Hawaiian & Pacific Island         | 0         | 5         | 21        |
| Other                             | 2         | 187       | 698       |
| U.S. Armed Forces:                | 0         | 1         | 14        |
| Households:                       |           |           |           |
| 2024 Projection                   | 196       | 4,440     | 14,951    |
| 2019 Estimate                     | 186       | 4,369     | 14,833    |
| 2010 Census                       | 154       | 4,468     | 15,630    |
| Growth 2019 - 2024                | 5.38%     | 1.63%     | 0.80%     |
| Growth 2010 - 2019                | 20.78%    | (2.22%)   | (5.10%)   |
| Owner Occupied                    | 176       | 4,059     | 13,174    |
| Renter Occupied                   | 9         | 309       | 1,658     |
| 2019 Avg Household Income         | \$106,457 | \$123,904 | \$119,488 |
| 2019 Med Household Income         | \$93,144  | \$104,800 | \$99,533  |
| 2019 Households by Household Inc: |           |           |           |
| <\$25,000                         | 21        | 389       | 1,375     |
| \$25,000 - \$50,000               | 24        | 529       | 1,985     |
| \$50,000 - \$75,000               | 25        | 504       | 2,189     |
| \$75,000 - \$100,000              | 31        | 641       | 1,903     |
| \$100,000 - \$125,000             | 21        | 638       | 2,173     |
| \$125,000 - \$150,000             | 25        | 424       | 1,279     |
| \$150,000 - \$200,000             | 25        | 661       | 1,963     |
| \$200,000+                        | 13        | 585       | 1,966     |