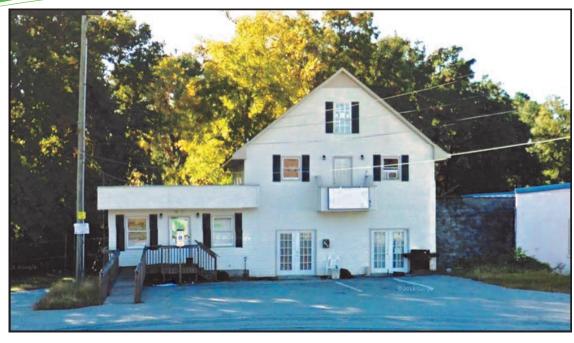

## **FEATURES**

- ⇒ 1,830+/- SF
- ⇒ Located on a .19+/-Acre Lot
- ⇒ Zoned B-3

  General Business
- ⇒ Paved Parking Area
- ⇒ Professional Office, Car Lot or Retail
- ⇒ Convenient Downtown Location
- ⇒ Demographics Avail able upon Request
- ⇒ Spartanburg TMS # 7-12-13-154.00

## 505 W MAIN STREET, SPARTANBURG SOUTH CAROLINA, 29301

Contact:

Guy Harris 864-316-1318

guyharris@spencerhines.com 380 S. Pine Street Spartanburg, SC 29302

The information contained herein has been obtained from sources deemed reliable. While we do not doubt its accuracy, we have not verified it and make no guarantee, warranty, or representation expressed or implied. It is your responsibility to independently confirm its accuracy. The owner expressly reserves the right at its sole discretion to reject any and all proposals or expressions of interest in the property and to terminate discussions with any party at anytime with or without notice.