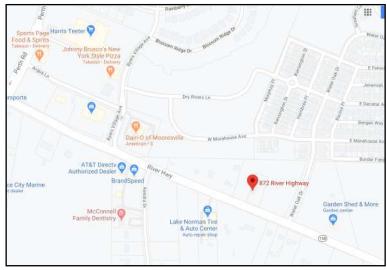

## 872 River Highway (HWY 150) Mooresville, NC

For more information or to schedule a tour, please contact:

Todd Surratt Realtor/Broker 704.740.2215 tsurratt@equitycp.com

Ε

CP

## FOR SALE \$499,000

.41 acres - Zoned CMX

Single bay automatic carwash located on .41 acre parcel. Traffic count 30,500 cars/day. High growth area with major retailers within 1/2 mile. Mooresville is one of the fastest growing areas in North Carolina and home to Lowe's Corporate and many NASCAR teams.