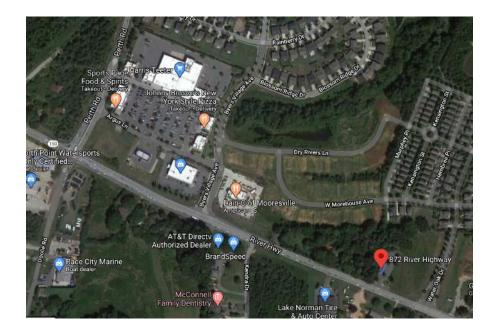

## 872 River Highway (HWY 150) Mooresville, NC

For more information or to schedule a tour, please contact:

Todd Surratt Realtor/Broker 704.740.2215 tsurratt@equitycp.com

Ε

CP

## FOR SALE \$499,000

.41 acres - Zoned CMX

Single bay automatic carwash located on .41 acre parcel. Traffic count 30,500 cars/day. High growth area with major retailers within 1/2 mile. Mooresville is one of the fastest growing areas in North Carolina and home to Lowe's Corporate and many NASCAR teams.